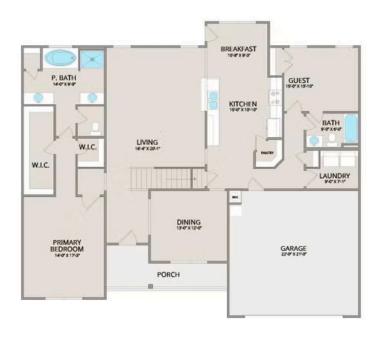

Step inside and enjoy the luxurious primary suite on the first floor, complete with two walk-in closets and a spa-like bathroom. The extended first-floor suite option now includes an additional bath, providing even more flexibility. The kitchen offers plenty of space for entertaining, while the covered rear porch is perfect for relaxing with your favorite beverage.

Upstairs, you'll find three spacious bedrooms, each with its own walk-in closet, along with a versatile bonus room available as a choice. Customize it as an office, craft room, or media haven. The new choice to add a full bath to the bonus room enhances its usability even further.

The Chapel Hill still includes thoughtful touches throughout to enhance your living experience. Updated floor plans, elevations, and structural choices— such as the extended suite and bonus room options— are now available. Explore the new interactive floorplans and make this home truly yours.