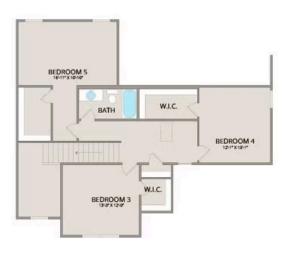

Upstairs, you'll find three spacious bedrooms, each with its own walk-in closet, along with a versatile bonus room available as a choice. Customize it as an office, craft room, or media haven. The new choice to add a full bath to the bonus room enhances its usability even further.

## **Chapel Hill**Craven

MAIN UPPER

This brochure likely depicts actual pictures of homes that were personalized for their owners by Red Door Homes, so what is pictured may not be the Included Feature version of this Home Plan or even be an actual depiction of size, etc. due to available structural changes. Furthermore, Red Door Homes reserves the right to make changes or updates to home plans at any time, so the best information can be learned by speaking with one of our Dream Home Consultants to better understand what we have available, how you can personalize the home to your liking, and create your own Dream Home.