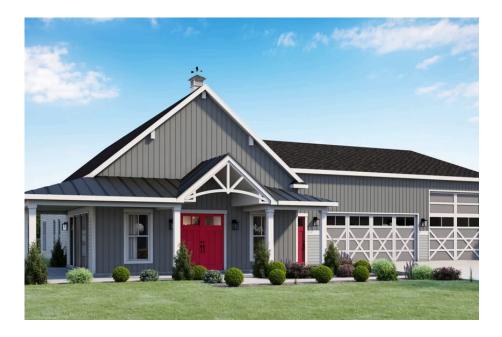

## Cedar Creek Barndominium

Craven

Priced From **\$412,990** 

2 Exterior Styles Available

- \_□ 1,736+ Sq. Ft.
- 📇 3 Bedrooms
- 💮 2 Bathrooms
- 📇 3 Car Garage

The Cedar Creek is an expansive and inviting barndominium with 1,736 square feet of heated living space, featuring 3 bedrooms a dedicated office connected to the workspace/garage and 2 bathrooms. The open-concept design creates a seamless flow between the family room, kitchen, and dining areas, making it perfect for family gatherings and everyday living. The high ceilings add a sense of airiness, while the thoughtfully crafted layout ensures comfort and functionality. The living side of this barndominium is part of our Design By U series, meaning that the home's floorplan can be easily modified with additional bedrooms and bathrooms, depending on you and your family's needs.

A standout feature of the Cedar Creek is its 46' x 42' workspace/garage with an 18' and 12' wide door. The 12' door is also 12' high to accommodate a farm tractor, boat or RV and it has a matching door on the backside of the space for drive-thru capability!. The ceilings in the workspace/garage are 14' high. Another lifestyle plus is the 470-square-foot wraparound porch. This charming outdoor space offers endless possibilities for relaxation, entertaining, and enjoying the beauty of your surroundings. Combining spaciousness, practicality, and rustic charm, the Cedar Creek is the ideal home for creating lasting memories. Home plan photo may showcase choice flooring options.