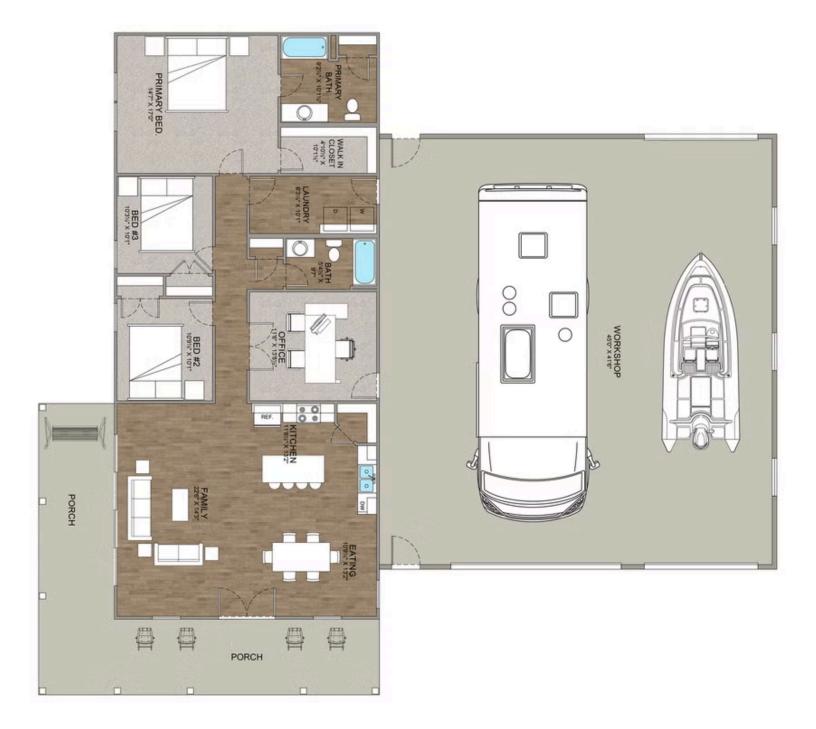

## Cedar Creek Barndominium

Craven

Priced From **\$412,990** 

2 Exterior Styles Available

- \_□ 1,736+ Sq. Ft.
- 📇 3 Bedrooms
- 💮 2 Bathrooms
- 📇 3 Car Garage

The Cedar Creek is an expansive and inviting barndominium with 1,736 square feet of heated living space, featuring 3 bedrooms a dedicated office connected to the workspace/garage and 2 bathrooms. The open-concept design creates a seamless flow between the family room, kitchen, and dining areas, making it perfect for family gatherings and everyday living. The high ceilings add a sense of airiness, while the thoughtfully crafted layout ensures comfort and functionality. The living side of this barndominium is part of our Design By U series, meaning that the home's floorplan can be easily modified with additional bedrooms and bathrooms, depending on you and your family's needs.

A standout feature of the Cedar Creek is its 46' x 42' workspace/garage with an 18' and 12' wide door. The 12' door is also 12' high to accommodate a farm tractor, boat or RV and it has a matching door on the backside of the space for drive-thru capability!. The ceilings in the workspace/garage are 14' high. Another lifestyle plus is the 470-square-foot wraparound porch. This charming outdoor space offers endless possibilities for relaxation, entertaining, and enjoying the beauty of your surroundings. Combining spaciousness, practicality, and rustic charm, the Cedar Creek is the ideal home for creating lasting memories. Home plan photo may showcase choice flooring options.