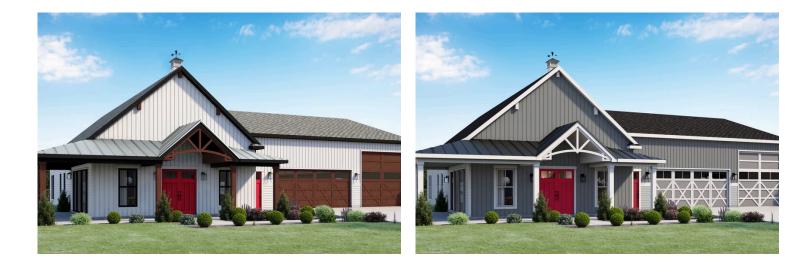

## Cedar Creek Barndominium

Craven

Priced From **\$412,990** 

2 Exterior Styles Available

- \_□ 1,736+ Sq. Ft.
- 📇 3 Bedrooms
- 💮 2 Bathrooms
- 📇 3 Car Garage

The Cedar Creek is an expansive and inviting barndominium with 1,736 square feet of heated living space, featuring 3 bedrooms a dedicated office connected to the workspace/garage and 2 bathrooms. The open-concept design creates a seamless flow between the family room, kitchen, and dining areas, making it perfect for family gatherings and everyday living. The high ceilings add a sense of airiness, while the thoughtfully crafted layout ensures comfort and functionality. The living side of this barndominium is part of our Design By U series, meaning that the home's floorplan can be easily modified with additional bedrooms and bathrooms, depending on you and your family's needs.

A standout feature of the Cedar Creek is its 46' x 42' workspace/garage with an 18' and 12' wide door. The 12' door is also 12' high to accommodate a farm tractor, boat or RV and it has a matching door on the backside of the space for drive-thru capability!. The ceilings in the workspace/garage are 14' high. Another lifestyle plus is the 470-square-foot wraparound porch. This charming outdoor space offers endless possibilities for relaxation, entertaining, and enjoying the beauty of your surroundings. Combining spaciousness, practicality, and rustic charm, the Cedar Creek is the ideal home for creating lasting memories. Home plan photo may showcase choice flooring options.