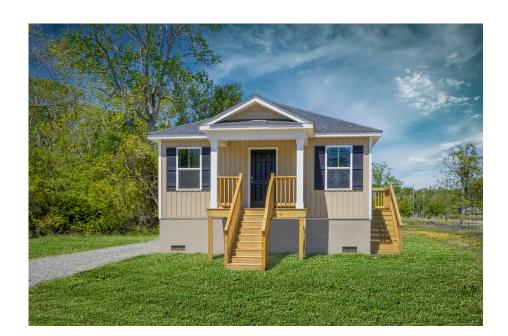

Avery

Priced From \$110,990

**5 Exterior Styles Available** 

பு 768+ Sq. Ft.

1 - 2 Bedrooms

🔒 1 Bathrooms

A warm welcome to the "Avery" floorplan: a cozy yet functional living space perfect for individuals or small families. With 768 square feet, it offers flexibility with either one or two bedrooms and one bathroom, making it suitable for various lifestyles.

## Avery Craven

Classic

Farmhouse

Craftsman

Modern

This brochure likely depicts actual pictures of homes that were personalized for their owners by Red Door Homes, so what is pictured may not be the Included Feature version of this Home Plan or even be an actual depiction of size, etc. due to available structural changes. Furthermore, Red Door Homes reserves the right to make changes or updates to home plans at any time, so the best information can be learned by speaking with one of our Dream Home Consultants to better understand what we have available, how you can personalize the home to your liking, and create your own Dream Home.