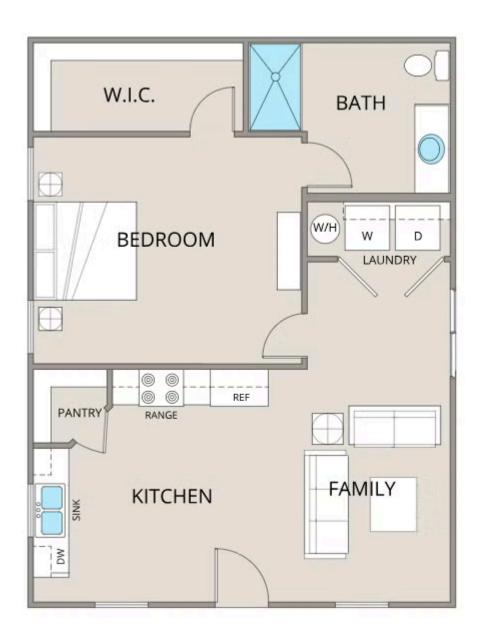

Avery

Priced From \$110,990

**5 Exterior Styles Available** 

பு 768+ Sq. Ft.

1 - 2 Bedrooms

🔒 1 Bathrooms

A warm welcome to the "Avery" floorplan: a cozy yet functional living space perfect for individuals or small families. With 768 square feet, it offers flexibility with either one or two bedrooms and one bathroom, making it suitable for various lifestyles.

Upon entering, you'll find yourself in an open-concept kitchen and family room, where natural light pours in, creating an inviting atmosphere. The kitchen is equipped with modern amenities and ample counter space, ideal for both cooking and entertaining.

Tucked away at the back of the house is the bedroom, strategically placed to maximize space and privacy. The primary bedroom boasts a spacious walk-in closet, providing plenty of storage for your belongings.

Convenience is key in the Avery floorplan, as it includes a dedicated laundry room, making chores a breeze. Whether you're starting your day or winding down in the evening, this thoughtfully designed layout offers comfort and functionality for everyday living.