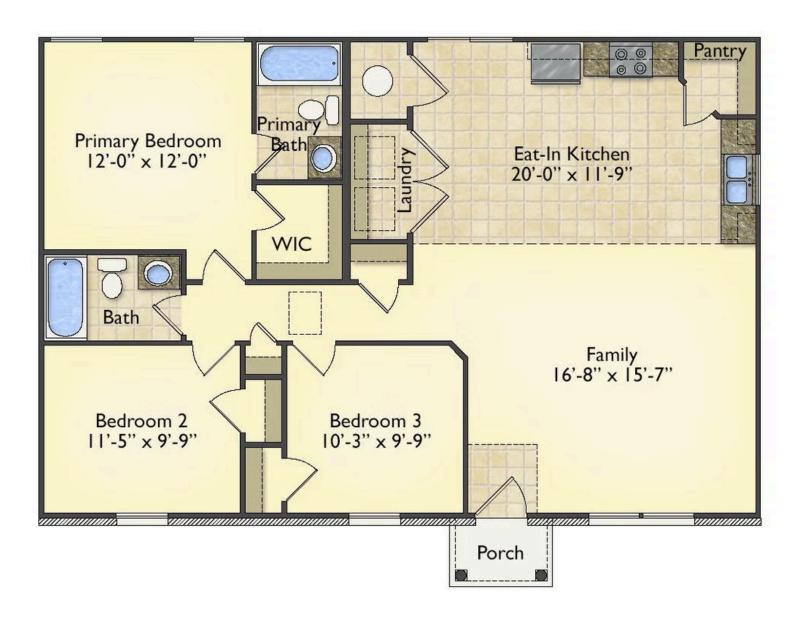

## Aspen Craven

\$150,990

**2 Exterior Styles Available** 

\_ 1,176+ Sq. Ft.

**3 Bedrooms** 

The Aspen is a cozy, one-story plan with an open layout that is bright and welcoming and invites you to easily flow from one space into the next. This plan offers 3 bedrooms and 2 full baths with a spacious great room that opens up to the eat-in kitchen. Personalize this plan to turn this kitchen into your own luxury kitchen perfect for entertaining. You can even add a garage, or a covered porch to wake up and watch the sunrise with a cup of joe. With endless opportunities, you can turn this versatile plan into your own dream home.