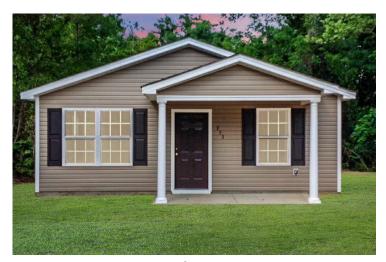

## Aspen Craven

\$150,990

**2 Exterior Styles Available** 

\_ 1,176+ Sq. Ft.

**3 Bedrooms** 

The Aspen is a cozy, one-story plan with an open layout that is bright and welcoming and invites you to easily flow from one space into the next. This plan offers 3 bedrooms and 2 full baths with a spacious great room that opens up to the eat-in kitchen. Personalize this plan to turn this kitchen into your own luxury kitchen perfect for entertaining. You can even add a garage, or a covered porch to wake up and watch the sunrise with a cup of joe. With endless opportunities, you can turn this versatile plan into your own dream home.

## Aspen Craven

Craftsman Classic