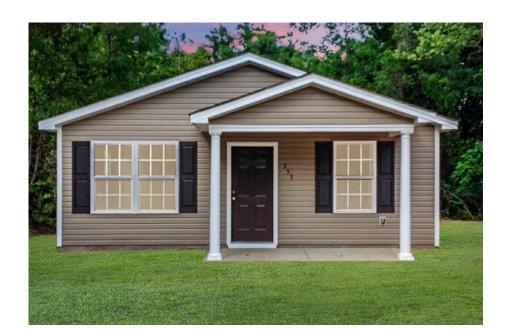

## Aspen Craven

\$150,990

**2 Exterior Styles Available** 

\_ 1,176+ Sq. Ft.

**3 Bedrooms** 

The Aspen is a cozy, one-story plan with an open layout that is bright and welcoming and invites you to easily flow from one space into the next. This plan offers 3 bedrooms and 2 full baths with a spacious great room that opens up to the eat-in kitchen. Personalize this plan to turn this kitchen into your own luxury kitchen perfect for entertaining. You can even add a garage, or a covered porch to wake up and watch the sunrise with a cup of joe. With endless opportunities, you can turn this versatile plan into your own dream home.

## Aspen Craven

Craftsman Classic