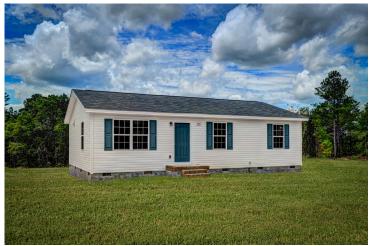

## Aspen Craven

\$150,990

**2 Exterior Styles Available** 

\_ 1,176+ Sq. Ft.

**3 Bedrooms** 

The Aspen is a cozy, one-story plan with an open layout that is bright and welcoming and invites you to easily flow from one space into the next. This plan offers 3 bedrooms and 2 full baths with a spacious great room that opens up to the eat-in kitchen. Personalize this plan to turn this kitchen into your own luxury kitchen perfect for entertaining. You can even add a garage, or a covered porch to wake up and watch the sunrise with a cup of joe. With endless opportunities, you can turn this versatile plan into your own dream home.

## Aspen Craven

Craftsman Classic