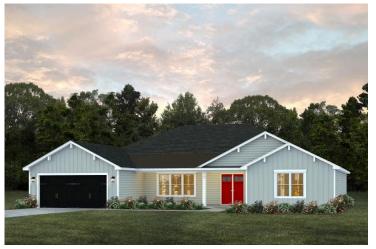

## Westmoreland

Priced From **\$317,990** 

**4 Exterior Styles Available** 

\_ 2,757+ Sq. Ft.

**4 Bedrooms** 

3.5 Bathrooms

2 Car Garage

Welcome home to the Westmoreland where contemporary Southern comfort and flexibility are perfectly combined to make your dream home. This plan is designed to fit your lifestyle, and provides space to work from home, room to accommodate in-laws and entertain guests. This stunning and spacious home features a single-story plan with 4 bedrooms and 3.5 baths including the primary suite and stunning primary bath complete with a walk-in closet.

The split-bedroom design wastes no space and creates your own oasis by giving your family absolute privacy. Turn the optional flex room into a guest room, office, dining room, or a playroom for the kids! The large kitchen complete with an island opens up into the spacious great room and breakfast room providing you with plenty of space for relaxing or spending time with family and loved ones. The covered porch is the perfect place to unwind together with a glass of sweet tea. The Westmoreland is completely customizable to fit your needs and fulfill all your dreams.

## Westmoreland

Classic Craftsman

Brick Farmhouse