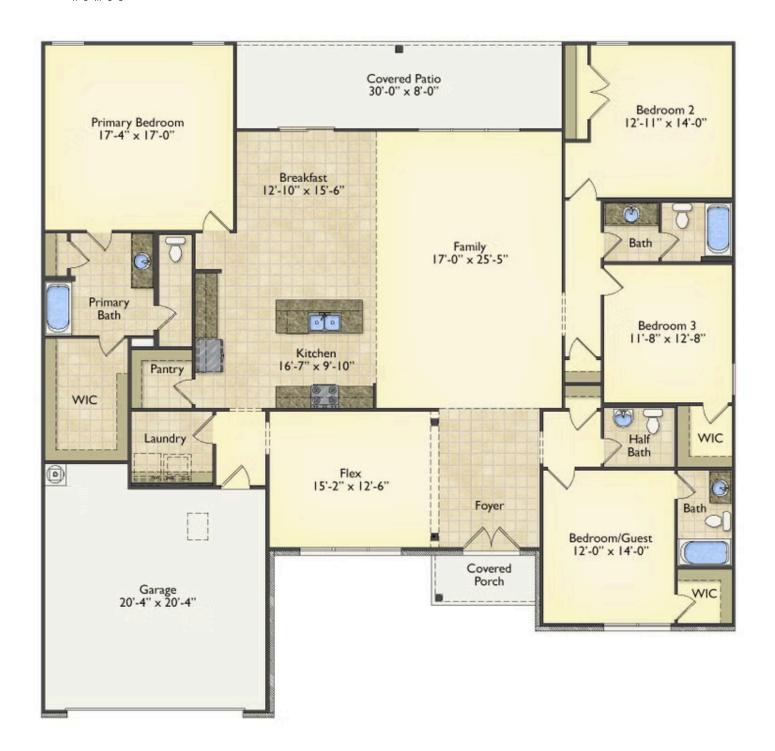

## Westmoreland

Priced From **\$317,990** 

**4 Exterior Styles Available** 

\_ 2,757+ Sq. Ft.

**4 Bedrooms** 

3.5 Bathrooms

2 Car Garage

Welcome home to the Westmoreland where contemporary Southern comfort and flexibility are perfectly combined to make your dream home. This plan is designed to fit your lifestyle, and provides space to work from home, room to accommodate in-laws and entertain guests. This stunning and spacious home features a single-story plan with 4 bedrooms and 3.5 baths including the primary suite and stunning primary bath complete with a walk-in closet.

The split-bedroom design wastes no space and creates your own oasis by giving your family absolute privacy. Turn the optional flex room into a guest room, office, dining room, or a playroom for the kids! The large kitchen complete with an island opens up into the spacious great room and breakfast room providing you with plenty of space for relaxing or spending time with family and loved ones. The covered porch is the perfect place to unwind together with a glass of sweet tea. The Westmoreland is completely customizable to fit your needs and fulfill all your dreams.