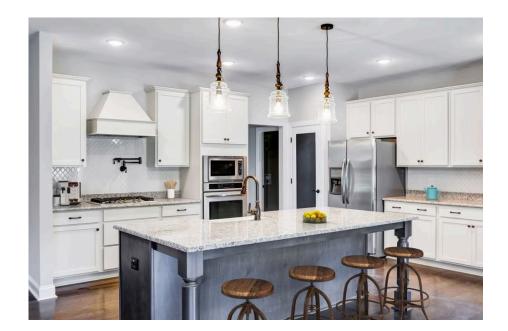

## Westmoreland

Priced From **\$317,990** 

**4 Exterior Styles Available** 

\_ 2,757+ Sq. Ft.

**4 Bedrooms** 

3.5 Bathrooms

2 Car Garage

Welcome home to the Westmoreland where contemporary Southern comfort and flexibility are perfectly combined to make your dream home. This plan is designed to fit your lifestyle, and provides space to work from home, room to accommodate in-laws and entertain guests. This stunning and spacious home features a single-story plan with 4 bedrooms and 3.5 baths including the primary suite and stunning primary bath complete with a walk-in closet.

The split-bedroom design wastes no space and creates your own oasis by giving your family absolute privacy. Turn the optional flex room into a guest room, office, dining room, or a playroom for the kids! The large kitchen complete with an island opens up into the spacious great room and breakfast room providing you with plenty of space for relaxing or spending time with family and loved ones. The covered porch is the perfect place to unwind together with a glass of sweet tea. The Westmoreland is completely customizable to fit your needs and fulfill all your dreams.