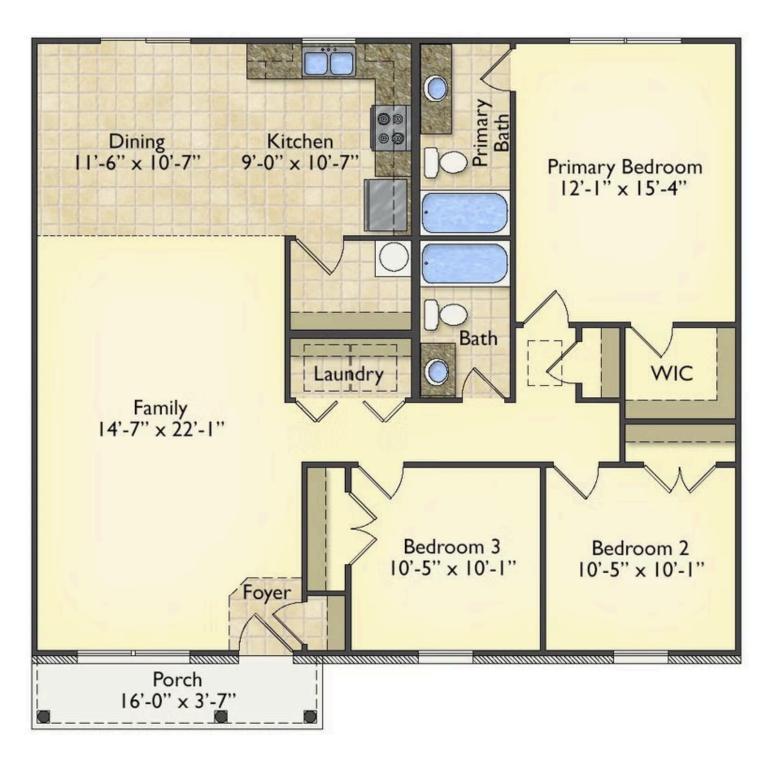

## Priced From **\$165,990**

- 2 Exterior Styles Available
- [ 1,326+ Sq. Ft.
- Bedrooms
- 💮 2 Bathrooms

This charming floor plan creates the perfect space for spending the night in and relaxing, or entertaining family and loved ones. The Tynedale offers 3 bedrooms and 2 bathrooms including a primary suite with a stunning bathroom and walk-in closet. The heart of the home is the great room with a vaulted ceiling that opens up to a beautiful kitchen and dining room. Add a covered porch to enjoy summer night grilling out with family and loved ones or create a storage space with the option to add a garage. This floor plan is customizable to meet your needs and fulfill all your dreams.

This brochure likely depicts actual pictures of homes that were personalized for their owners by Red Door Homes, so what is pictured may not be the Included Feature version of this Home Plan or even be an actual depiction of size, etc. due to available structural changes. Furthermore, Red Door Homes reserves the right to make changes or updates to home plans at any time, so the best information can be learned by speaking with one of our Dream Home Consultants to better understand what we have available, how you can personalize the home to your liking, and create your own Dream Home.