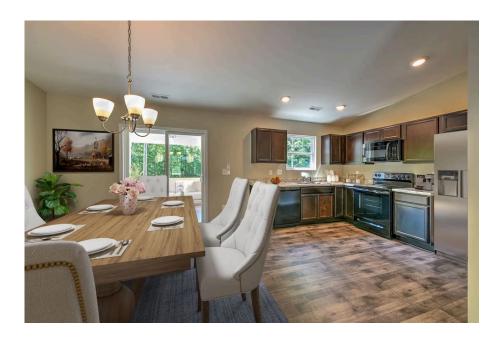

## Priced From **\$165,990**

- 2 Exterior Styles Available
- [ 1,326+ Sq. Ft.
- Bedrooms
- 💮 2 Bathrooms

This charming floor plan creates the perfect space for spending the night in and relaxing, or entertaining family and loved ones. The Tynedale offers 3 bedrooms and 2 bathrooms including a primary suite with a stunning bathroom and walk-in closet. The heart of the home is the great room with a vaulted ceiling that opens up to a beautiful kitchen and dining room. Add a covered porch to enjoy summer night grilling out with family and loved ones or create a storage space with the option to add a garage. This floor plan is customizable to meet your needs and fulfill all your dreams.

This brochure likely depicts actual pictures of homes that were personalized for their owners by Red Door Homes, so what is pictured may not be the Included Feature version of this Home Plan or even be an actual depiction of size, etc. due to available structural changes. Furthermore, Red Door Homes reserves the right to make changes or updates to home plans at any time, so the best information can be learned by speaking with one of our Dream Home Consultants to better understand what we have available, how you can personalize the home to your liking, and create your own Dream Home.