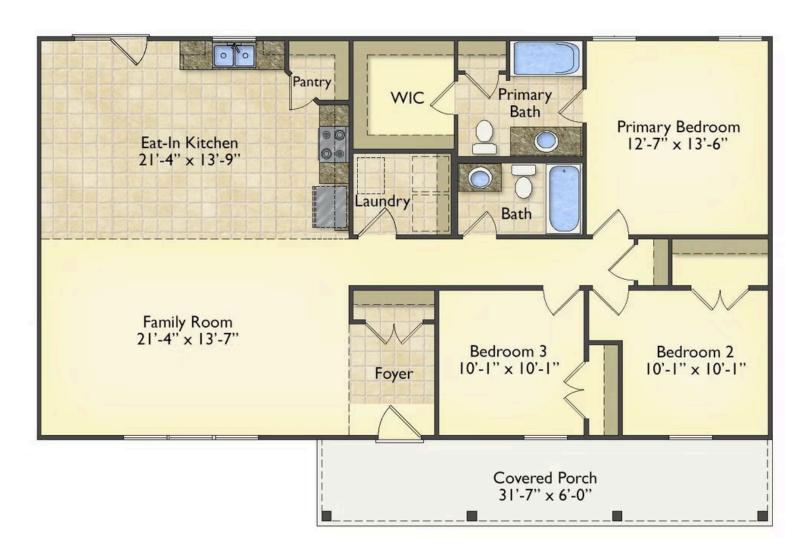

## Southport

\$179,990

**2 Exterior Styles Available** 

\_ 1,428+ Sq. Ft.

3 Bedrooms

If you're looking for Southern charm and comfortable living, the Southport is the perfect fit! This beautiful plan was designed with you in mind whether you're relaxing at the end of the day or gathering with family and loved ones for an evening of fun and games. There are 3 bedrooms and 2 bathrooms throughout this cozy floor plan. The heart of the home is sure to be the large eat in kitchen with optional island that opens up to the beautiful great room. This is the perfect space for entertaining, or relaxing and watching the game. The covered front porch is the perfect spot to catch up with conversation on a sunny summer day with a cool pitcher of sweet tea. At the end of the day, retire to the primary suite where you can enjoy a luxurious primary bath and walk-in closet. This floor plan is the perfect fit for your Southern farmhouse dreams and can be customized to fulfill all your needs!