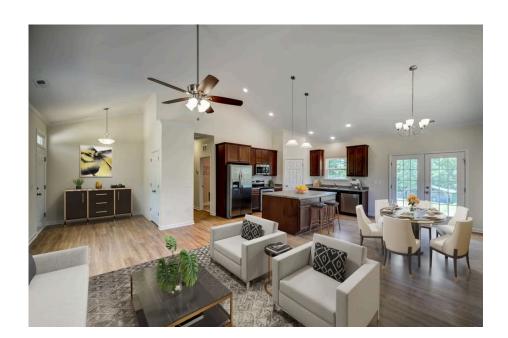

## Southport

\$179,990

**2 Exterior Styles Available** 

\_ 1,428+ Sq. Ft.

3 Bedrooms

If you're looking for Southern charm and comfortable living, the Southport is the perfect fit! This beautiful plan was designed with you in mind whether you're relaxing at the end of the day or gathering with family and loved ones for an evening of fun and games. There are 3 bedrooms and 2 bathrooms throughout this cozy floor plan. The heart of the home is sure to be the large eat in kitchen with optional island that opens up to the beautiful great room. This is the perfect space for entertaining, or relaxing and watching the game. The covered front porch is the perfect spot to catch up with conversation on a sunny summer day with a cool pitcher of sweet tea. At the end of the day, retire to the primary suite where you can enjoy a luxurious primary bath and walk-in closet. This floor plan is the perfect fit for your Southern farmhouse dreams and can be customized to fulfill all your needs!

## Southport Nash

This brochure likely depicts actual pictures of homes that were personalized for their owners by Red Door Homes, so what is pictured may not be the Included Feature version of this Home Plan or even be an actual depiction of size, etc. due to available structural changes. Furthermore, Red Door Homes reserves the right to make changes or updates to home plans at any time, so the best information can be learned by speaking with one of our Dream Home Consultants to better understand what we have available, how you can personalize the home to your liking, and create your own Dream Home.