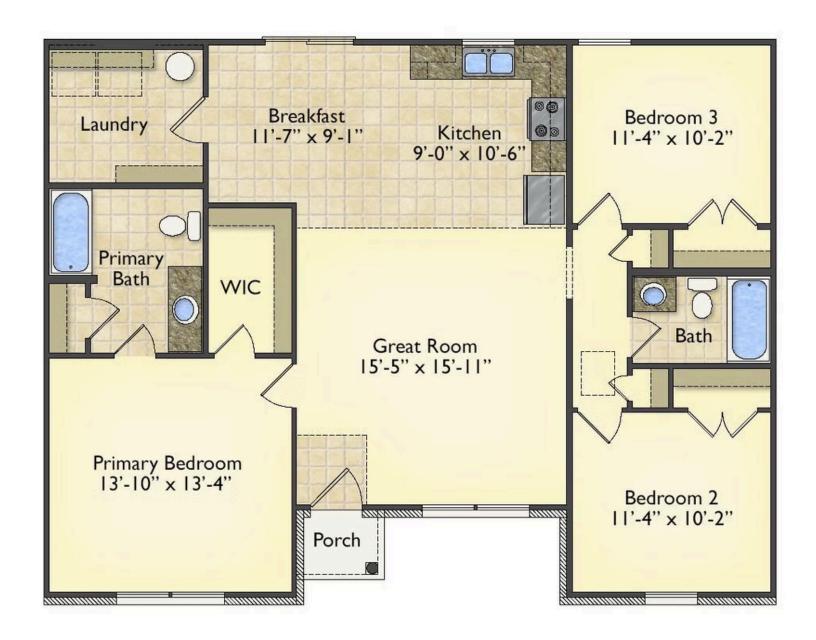

## **Newport**

\$159,990

**3 Exterior Styles Available** 

\_ 1,267+ Sq. Ft.

3 Bedrooms

🚊 2 Bathrooms

Imagine yourself relaxing in this wonderful split floor plan perfectly crafted for those who love to entertain. The open layout is bright and welcoming which invites you to easily flow from one space into the next. Large windows and vaulted ceiling in the great room allow plenty of natural light to illuminate the rooms with trendy flooring for a modern-day look and feel.

The heart of the layout is the kitchen, where those who love to cook will discover a large pantry to store all those comfort food ingredients. The pantry is also connected to the laundry room which makes it easy to multitask on your busy schedule. The kitchen overlooks both the cozy great room and the dining space, perfect for when you're hosting friends for a casual dinner. A sliding door opens out to the backyard where you can step into the sunshine and relish the peace and privacy as you share a meal with your family or simply start your day with a hot coffee in hand.

The three bedrooms are all large and filled with natural light including the spacious primary suite with a walk-in closet and a private bath. The secondary bedrooms can include extra features such as a ceiling fan or recessed lighting. A charming home where if you need extra storage a two-car garage can easily be added! Personalization is key to making this cozy home yours!