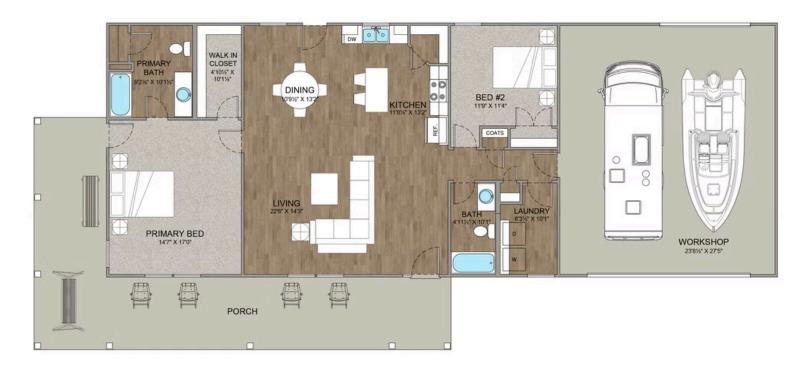

## Priced From **\$258,990**

- 2 Exterior Styles Available
- \_□ 1,400+ Sq. Ft.
- 2 Bedrooms
- 💮 2 Bathrooms
- 📇 2 Car Garage

The Mustang Ranch is a beautiful barndominium offering 1,400 square feet of heated living space, complete with 2 bedrooms and 2 bathrooms. The open-concept layout connects the living, dining, and kitchen areas, creating a warm and inviting space perfect for family time and entertaining. The soaring 12-foot ceilings enhance the home's spaciousness and charm. The home portion of this barndominium is part of our Design By U series, meaning that the home's floorplan can be easily modified with additional bedrooms and bathrooms, depending on you and your family's needs. One of the standout features of the Mustang Ranch is its 24' x 28' workspace/garage with an 18' wide door. The 18' door is also 10' high to accommodate a farm tractor, boat or most RV's and it has a 10'x10' garage door on the backside of the space for drive-thru capability!. The ceilings in the workspace/garage are 12' high. Another lifestyle plus is its stunning wraparound porch, offering 509 square feet of outdoor living space. This expansive porch is perfect for relaxing, entertaining, or simply taking in the beauty of your surroundings. With its blend of practicality and style, the Mustang Ranch is an ideal choice for those dreaming of a cozy and functional home. Home plan photo may showcase choice flooring options.