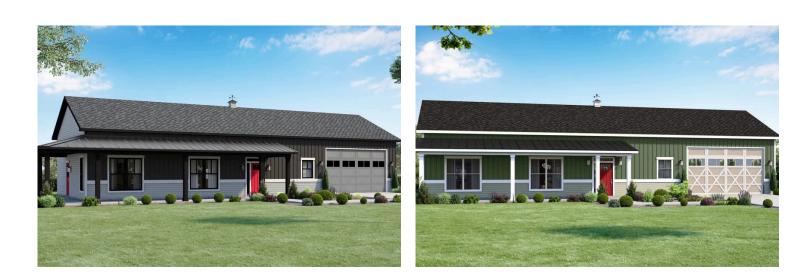

## Priced From **\$258,990**

- 2 Exterior Styles Available
- \_□ 1,400+ Sq. Ft.
- 2 Bedrooms
- 💮 2 Bathrooms
- 📇 2 Car Garage

The Mustang Ranch is a beautiful barndominium offering 1,400 square feet of heated living space, complete with 2 bedrooms and 2 bathrooms. The open-concept layout connects the living, dining, and kitchen areas, creating a warm and inviting space perfect for family time and entertaining. The soaring 12-foot ceilings enhance the home's spaciousness and charm. The home portion of this barndominium is part of our Design By U series, meaning that the home's floorplan can be easily modified with additional bedrooms and bathrooms, depending on you and your family's needs. One of the standout features of the Mustang Ranch is its 24' x 28' workspace/garage with an 18' wide door. The 18' door is also 10' high to accommodate a farm tractor, boat or most RV's and it has a 10'x10' garage door on the backside of the space for drive-thru capability!. The ceilings in the workspace/garage are 12' high. Another lifestyle plus is its stunning wraparound porch, offering 509 square feet of outdoor living space. This expansive porch is perfect for relaxing, entertaining, or simply taking in the beauty of your surroundings. With its blend of practicality and style, the Mustang Ranch is an ideal choice for those dreaming of a cozy and functional home. Home plan photo may showcase choice flooring options.