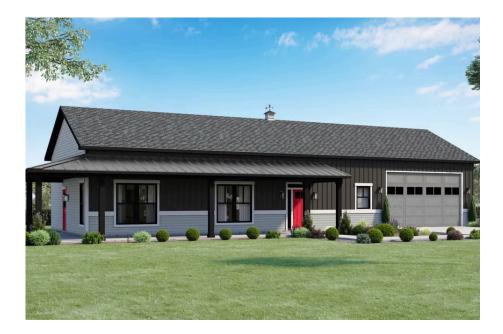

## **Mustang Ranch Barndominium**

Nash

## Priced From **\$258,990**

- 2 Exterior Styles Available
- \_□ 1,400+ Sq. Ft.
- 2 Bedrooms
- 💮 2 Bathrooms
- 📇 2 Car Garage

The Mustang Ranch is a beautiful barndominium offering 1,400 square feet of heated living space, complete with 2 bedrooms and 2 bathrooms. The open-concept layout connects the living, dining, and kitchen areas, creating a warm and inviting space perfect for family time and entertaining. The soaring 12-foot ceilings enhance the home's spaciousness and charm. The home portion of this barndominium is part of our Design By U series, meaning that the home's floorplan can be easily modified with additional bedrooms and bathrooms, depending on you and your family's needs. One of the standout features of the Mustang Ranch is its 24' x 28' workspace/garage with an 18' wide door. The 18' door is also 10' high to accommodate a farm tractor, boat or most RV's and it has a 10'x10' garage door on the backside of the space for drive-thru capability!. The ceilings in the workspace/garage are 12' high. Another lifestyle plus is its stunning wraparound porch, offering 509 square feet of outdoor living space. This expansive porch is perfect for relaxing, entertaining, or simply taking in the beauty of your surroundings. With its blend of practicality and style, the Mustang Ranch is an ideal choice for those dreaming of a cozy and functional home. Home plan photo may showcase choice flooring options.