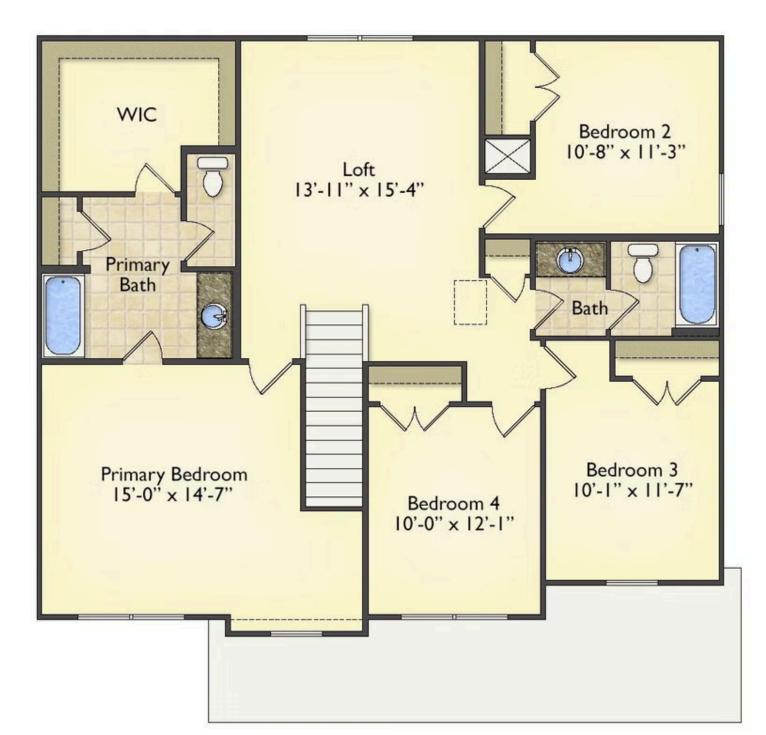

## Priced From **\$262,990**

- 2 Exterior Styles Available
- \_\_\_ 2,357+ Sq. Ft.
- 📇 4 Bedrooms
- 💮 2.5 Bathrooms
- 📇 2 Car Garage

The Montclaire was designed with today's busy lifestyle in mind. Wide open living keeps the conversation flowing with a spacious great room open to the eating area and kitchen with plenty of cooking and counter space. A large utility room off the garage keeps the mess in check with a convenient powder room across the hall. After a long day relax and rejuvenate in your large primary suite with primary bath and enough closet space for all of your shoes and his baseball hat collection. The upstairs loft area is the perfect spot for family game night or just a quiet space to finish a book. The best home is the one you don't ever want to leave.