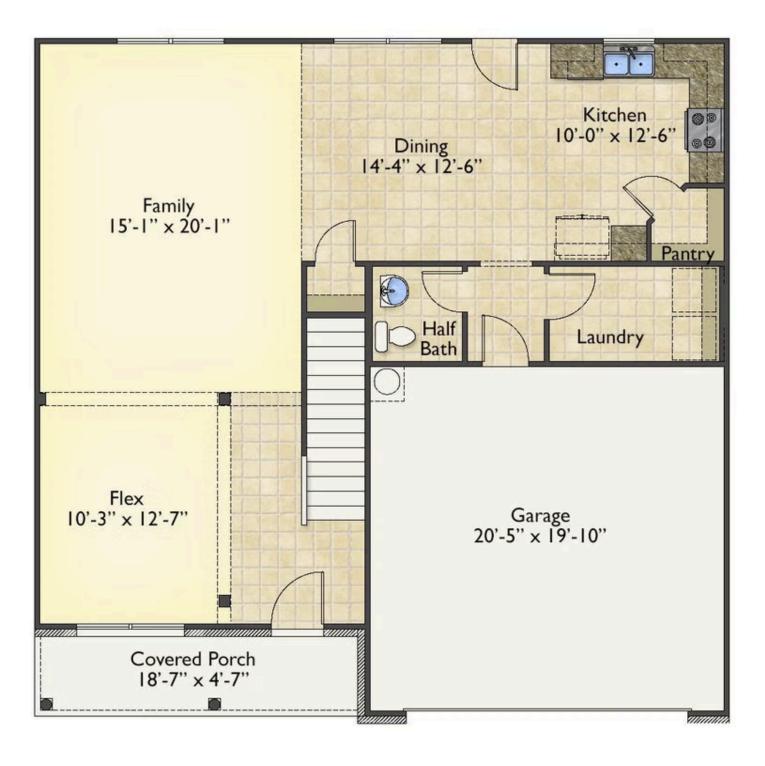

## Priced From **\$262,990**

- 2 Exterior Styles Available
- \_\_\_ 2,357+ Sq. Ft.
- 📇 4 Bedrooms
- 💮 2.5 Bathrooms
- 📇 2 Car Garage

The Montclaire was designed with today's busy lifestyle in mind. Wide open living keeps the conversation flowing with a spacious great room open to the eating area and kitchen with plenty of cooking and counter space. A large utility room off the garage keeps the mess in check with a convenient powder room across the hall. After a long day relax and rejuvenate in your large primary suite with primary bath and enough closet space for all of your shoes and his baseball hat collection. The upstairs loft area is the perfect spot for family game night or just a quiet space to finish a book. The best home is the one you don't ever want to leave.