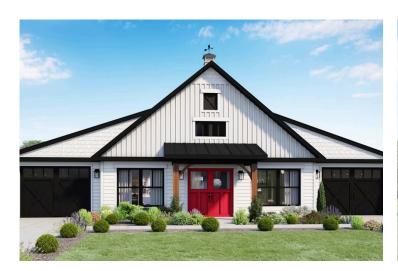

## Hidden Valley Barndominium

\$202,990

**3 Exterior Styles Available** 

பு 1,568+ Sq. Ft.

**3 Bedrooms** 

🔒 2 Bathrooms

The Hidden Valley is a charming barndominium design that combines cozy living with modern convenience. With 1,568 square feet of heated space, this design features an open-concept layout that seamlessly connects the family room, kitchen, and dining area. It's a perfect setup for both everyday living and hosting gatherings with loved ones. The home portion of this barndominium is part of our Design By U series, meaning that the home's floorplan can be easily modified with additional bedrooms and bathrooms, depending on you and your family's needs.

This thoughtfully crafted plan also offers flexible options for attached garages, so you can customize the home to fit your needs. These are designed as 12′ x 34′ so more of a traditional garage, but with plenty of space. This particular plan has 9′ doors on each side. The flexibility of this plan is also evident in many ways, not only can the home itself be essentially "whatever you want", the side garages can be removed for just a simple Farmhouse, or you could choose one on the left side of the home and convert the right side to an inviting porch, or even consider an In-Law Suite? The functionality and choices are endless. The inviting front porch adds a warm, welcoming touch, making it easy to imagine relaxing evenings and quality time spent outdoors. The Hidden Valley is more than a house—it's a place to call home.

## **Hidden Valley Barndominium**

All square footage is approximate. Renderings are artist's conceptions and may vary slightly from the actual home. Homes may be built in reverse of plans shown, depending on site conditions. Minor architectural changes may be made occasionally at the option of the builder. Please contact your Sales Consultant for details.