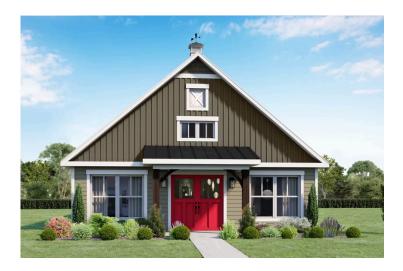

## Hidden Valley Barndominium

\$202,990

**3 Exterior Styles Available** 

பு 1,568+ Sq. Ft.

**3 Bedrooms** 

🔒 2 Bathrooms

The Hidden Valley is a charming barndominium design that combines cozy living with modern convenience. With 1,568 square feet of heated space, this design features an open-concept layout that seamlessly connects the family room, kitchen, and dining area. It's a perfect setup for both everyday living and hosting gatherings with loved ones. The home portion of this barndominium is part of our Design By U series, meaning that the home's floorplan can be easily modified with additional bedrooms and bathrooms, depending on you and your family's needs.

This thoughtfully crafted plan also offers flexible options for attached garages, so you can customize the home to fit your needs. These are designed as 12′ x 34′ so more of a traditional garage, but with plenty of space. This particular plan has 9′ doors on each side. The flexibility of this plan is also evident in many ways, not only can the home itself be essentially "whatever you want", the side garages can be removed for just a simple Farmhouse, or you could choose one on the left side of the home and convert the right side to an inviting porch, or even consider an In-Law Suite? The functionality and choices are endless. The inviting front porch adds a warm, welcoming touch, making it easy to imagine relaxing evenings and quality time spent outdoors. The Hidden Valley is more than a house—it's a place to call home.

## **Hidden Valley Barndominium**Nash

All square footage is approximate. Renderings are artist's conceptions and may vary slightly from the actual home. Homes may be built in reverse of plans shown, depending on site conditions. Minor architectural changes may be made occasionally at the option of the builder. Please contact your Sales Consultant for details.