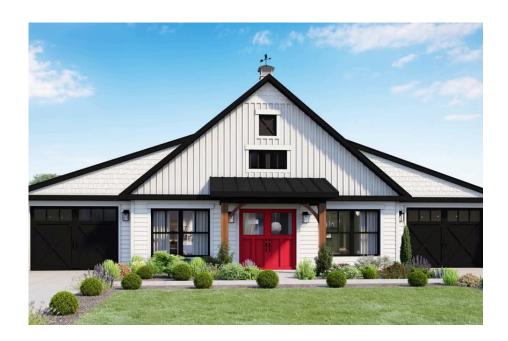

## Hidden Valley Barndominium

\$202,990

**3 Exterior Styles Available** 

பு 1,568+ Sq. Ft.

**3 Bedrooms** 

🔒 2 Bathrooms

The Hidden Valley is a charming barndominium design that combines cozy living with modern convenience. With 1,568 square feet of heated space, this design features an open-concept layout that seamlessly connects the family room, kitchen, and dining area. It's a perfect setup for both everyday living and hosting gatherings with loved ones. The home portion of this barndominium is part of our Design By U series, meaning that the home's floorplan can be easily modified with additional bedrooms and bathrooms, depending on you and your family's needs.

This thoughtfully crafted plan also offers flexible options for attached garages, so you can customize the home to fit your needs. These are designed as 12′ x 34′ so more of a traditional garage, but with plenty of space. This particular plan has 9′ doors on each side. The flexibility of this plan is also evident in many ways, not only can the home itself be essentially "whatever you want", the side garages can be removed for just a simple Farmhouse, or you could choose one on the left side of the home and convert the right side to an inviting porch, or even consider an In-Law Suite? The functionality and choices are endless. The inviting front porch adds a warm, welcoming touch, making it easy to imagine relaxing evenings and quality time spent outdoors. The Hidden Valley is more than a house—it's a place to call home.

## **Hidden Valley Barndominium**

All square footage is approximate. Renderings are artist's conceptions and may vary slightly from the actual home. Homes may be built in reverse of plans shown, depending on site conditions. Minor architectural changes may be made occasionally at the option of the builder. Please contact your Sales Consultant for details.