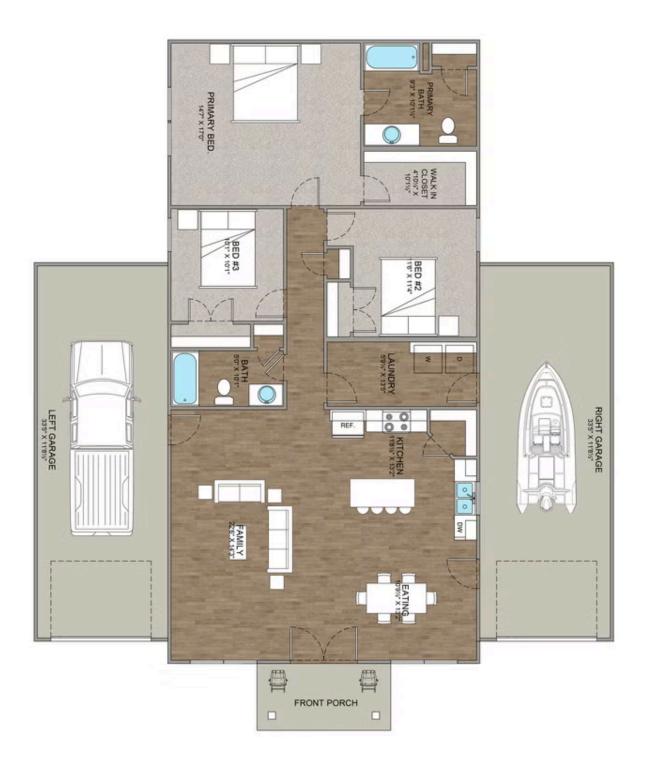

## Hidden Valley Barndominium

\$202,990

**3 Exterior Styles Available** 

பு 1,568+ Sq. Ft.

**3 Bedrooms** 

🔒 2 Bathrooms

The Hidden Valley is a charming barndominium design that combines cozy living with modern convenience. With 1,568 square feet of heated space, this design features an open-concept layout that seamlessly connects the family room, kitchen, and dining area. It's a perfect setup for both everyday living and hosting gatherings with loved ones. The home portion of this barndominium is part of our Design By U series, meaning that the home's floorplan can be easily modified with additional bedrooms and bathrooms, depending on you and your family's needs.

This thoughtfully crafted plan also offers flexible options for attached garages, so you can customize the home to fit your needs. These are designed as 12′ x 34′ so more of a traditional garage, but with plenty of space. This particular plan has 9′ doors on each side. The flexibility of this plan is also evident in many ways, not only can the home itself be essentially "whatever you want", the side garages can be removed for just a simple Farmhouse, or you could choose one on the left side of the home and convert the right side to an inviting porch, or even consider an In-Law Suite? The functionality and choices are endless. The inviting front porch adds a warm, welcoming touch, making it easy to imagine relaxing evenings and quality time spent outdoors. The Hidden Valley is more than a house—it's a place to call home.

## **Hidden Valley Barndominium**

All square footage is approximate. Renderings are artist's conceptions and may vary slightly from the actual home. Homes may be built in reverse of plans shown, depending on site conditions. Minor architectural changes may be made occasionally at the option of the builder. Please contact your Sales Consultant for details.