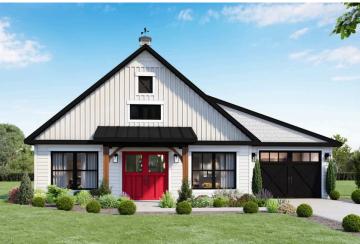

## Hidden Valley Barndominium

\$202,990

**3 Exterior Styles Available** 

பு 1,568+ Sq. Ft.

**3 Bedrooms** 

🔒 2 Bathrooms

The Hidden Valley is a charming barndominium design that combines cozy living with modern convenience. With 1,568 square feet of heated space, this design features an open-concept layout that seamlessly connects the family room, kitchen, and dining area. It's a perfect setup for both everyday living and hosting gatherings with loved ones. The home portion of this barndominium is part of our Design By U series, meaning that the home's floorplan can be easily modified with additional bedrooms and bathrooms, depending on you and your family's needs.

This thoughtfully crafted plan also offers flexible options for attached garages, so you can customize the home to fit your needs. These are designed as 12′ x 34′ so more of a traditional garage, but with plenty of space. This particular plan has 9′ doors on each side. The flexibility of this plan is also evident in many ways, not only can the home itself be essentially "whatever you want", the side garages can be removed for just a simple Farmhouse, or you could choose one on the left side of the home and convert the right side to an inviting porch, or even consider an In-Law Suite? The functionality and choices are endless. The inviting front porch adds a warm, welcoming touch, making it easy to imagine relaxing evenings and quality time spent outdoors. The Hidden Valley is more than a house—it's a place to call home.

## **Hidden Valley Barndominium**

All square footage is approximate. Renderings are artist's conceptions and may vary slightly from the actual home. Homes may be built in reverse of plans shown, depending on site conditions. Minor architectural changes may be made occasionally at the option of the builder. Please contact your Sales Consultant for details.