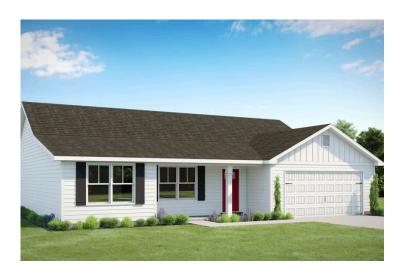

## Fountain

Priced From \$231,990

**1 Exterior Styles Available** 

\_ 1,704+ Sq. Ft.

**4 Bedrooms** 

🔒 2 Bathrooms

🖴 2 Car Garage

The Fountain combines modern elegance with relaxed living, offering a thoughtfully designed space that's ideal for entertaining or simply unwinding. With four bedrooms and two bathrooms, this home provides both flexibility and functionality to fit your lifestyle.

## Fountain Nash

This brochure likely depicts actual pictures of homes that were personalized for their owners by Red Door Homes, so what is pictured may not be the Included Feature version of this Home Plan or even be an actual depiction of size, etc. due to available structural changes. Furthermore, Red Door Homes reserves the right to make changes or updates to home plans at any time, so the best information can be learned by speaking with one of our Dream Home Consultants to better understand what we have available, how you can personalize the home to your liking, and create your own Dream Home.