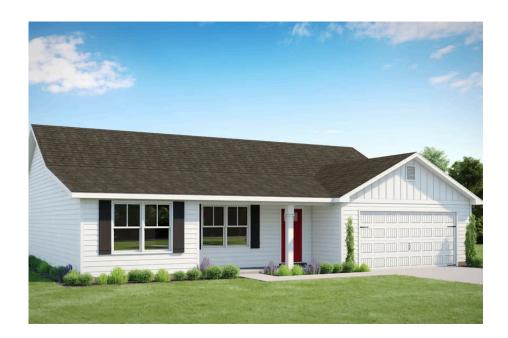

## Fountain

Priced From \$231,990

**1 Exterior Styles Available** 

\_ 1,704+ Sq. Ft.

**4 Bedrooms** 

🔒 2 Bathrooms

🖴 2 Car Garage

The Fountain combines modern elegance with relaxed living, offering a thoughtfully designed space that's ideal for entertaining or simply unwinding. With four bedrooms and two bathrooms, this home provides both flexibility and functionality to fit your lifestyle.

## Fountain Nash

This brochure likely depicts actual pictures of homes that were personalized for their owners by Red Door Homes, so what is pictured may not be the Included Feature version of this Home Plan or even be an actual depiction of size, etc. due to available structural changes. Furthermore, Red Door Homes reserves the right to make changes or updates to home plans at any time, so the best information can be learned by speaking with one of our Dream Home Consultants to better understand what we have available, how you can personalize the home to your liking, and create your own Dream Home.