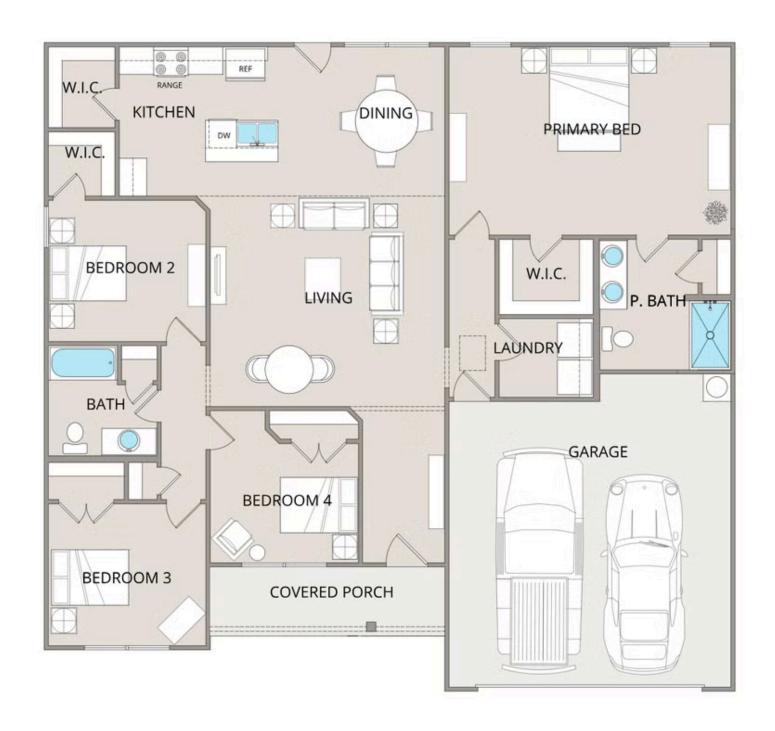

## Fountain

Priced From \$231,990

**1 Exterior Styles Available** 

\_ 1,704+ Sq. Ft.

**4 Bedrooms** 

🔒 2 Bathrooms

🖴 2 Car Garage

The Fountain combines modern elegance with relaxed living, offering a thoughtfully designed space that's ideal for entertaining or simply unwinding. With four bedrooms and two bathrooms, this home provides both flexibility and functionality to fit your lifestyle.

Designed with privacy in mind, the split-bedroom layout ensures a quiet retreat in the spacious primary suite, complete with a luxurious en-suite bathroom and walk-in closet. The open-concept kitchen flows seamlessly into the dining area and great room, creating a welcoming space perfect for gatherings or quiet nights in. With upgraded cabinetry, granite countertops, stainless steel appliances, and a sleek pull-out faucet, the kitchen is both stylish and practical.

For those who love outdoor living, the option to add a covered porch offers the perfect spot to sip coffee in the morning or relax at the end of the day. The fourth bedroom can easily be transformed into a home office, study, or playroom, giving you the flexibility to adapt the space to your needs.

With customization options and high-quality finishes—including upgraded baseboards, stylish interior doors, and coordinated hardware—the Fountain floorplan is designed to grow with you, offering the perfect balance of comfort, versatility, and modern design.