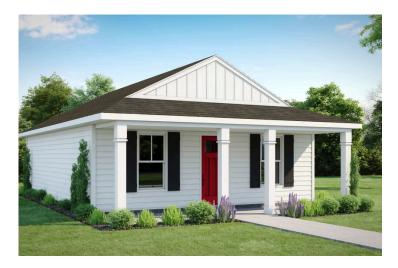

## Fletcher Nash

## Priced From **\$124,990**

- **1 Exterior Styles Available**
- \_□ 768+ Sq. Ft.
- 📇 1 2 Bedrooms
- 💮 1 Bathrooms

The **Fletcher** floorplan offers the perfect balance of cozy charm and thoughtful design, making it a great choice for individuals, couples, or small families. With **768 square feet**, it features the flexibility of one or two bedrooms and one bathroom, allowing you to personalize the space to fit your lifestyle.

This brochure likely depicts actual pictures of homes that were personalized for their owners by Red Door Homes, so what is pictured may not be the Included Feature version of this Home Plan or even be an actual depiction of size, etc. due to available structural changes. Furthermore, Red Door Homes reserves the right to make changes or updates to home plans at any time, so the best information can be learned by speaking with one of our Dream Home Consultants to better understand what we have available, how you can personalize the home to your liking, and create your own Dream Home.