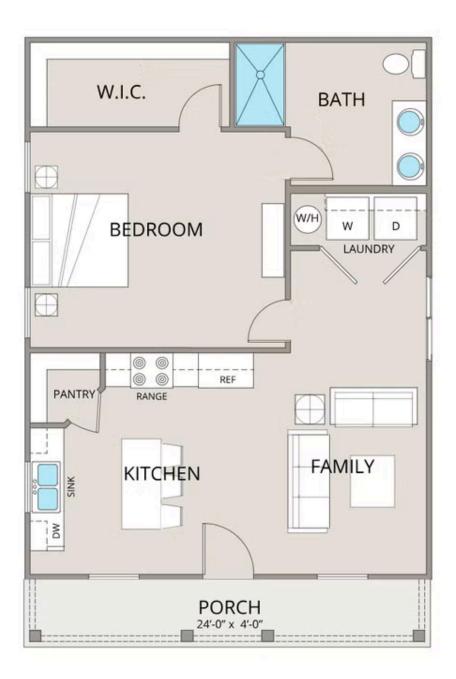

## Priced From **\$124,990**

- **1 Exterior Styles Available**
- \_□ 768+ Sq. Ft.
- 📇 1 2 Bedrooms
- 💮 1 Bathrooms

The **Fletcher** floorplan offers the perfect balance of cozy charm and thoughtful design, making it a great choice for individuals, couples, or small families. With **768 square feet**, it features the flexibility of one or two bedrooms and one bathroom, allowing you to personalize the space to fit your lifestyle.

Step inside to an inviting, open-concept kitchen and family room filled with natural light. The kitchen is designed with modern features, including upgraded cabinetry, granite countertops, stainless steel appliances, and a sleek pull-out faucet. Whether you're cooking a meal or entertaining friends, this space is both functional and stylish.

The primary bedroom, tucked away at the back of the home, provides privacy and includes a spacious walk-in closet for all your storage needs. The bathroom has been upgraded for comfort, featuring a large fiberglass shower, raised-height vanity, and elegant finishes that bring a spa-like feel to your daily routine.

A dedicated laundry room adds convenience to everyday life, and with custom interior details like upgraded baseboards, stylish door options, and coordinated hardware, the Fletcher floorplan feels polished from top to bottom. Designed for both comfort and practicality, this home is the perfect place to relax, gather, and make your own.