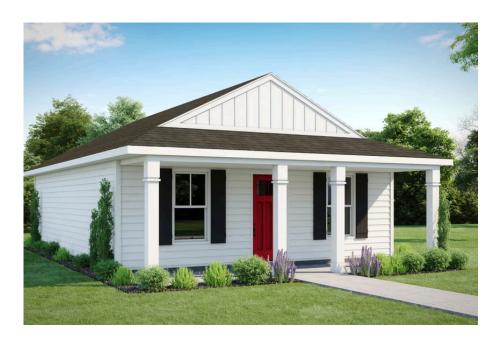

## Fletcher Nash

## Priced From **\$124,990**

- **1 Exterior Styles Available**
- \_□ 768+ Sq. Ft.
- 📇 1 2 Bedrooms
- 💮 1 Bathrooms

The **Fletcher** floorplan offers the perfect balance of cozy charm and thoughtful design, making it a great choice for individuals, couples, or small families. With **768 square feet**, it features the flexibility of one or two bedrooms and one bathroom, allowing you to personalize the space to fit your lifestyle.

This brochure likely depicts actual pictures of homes that were personalized for their owners by Red Door Homes, so what is pictured may not be the Included Feature version of this Home Plan or even be an actual depiction of size, etc. due to available structural changes. Furthermore, Red Door Homes reserves the right to make changes or updates to home plans at any time, so the best information can be learned by speaking with one of our Dream Home Consultants to better understand what we have available, how you can personalize the home to your liking, and create your own Dream Home.