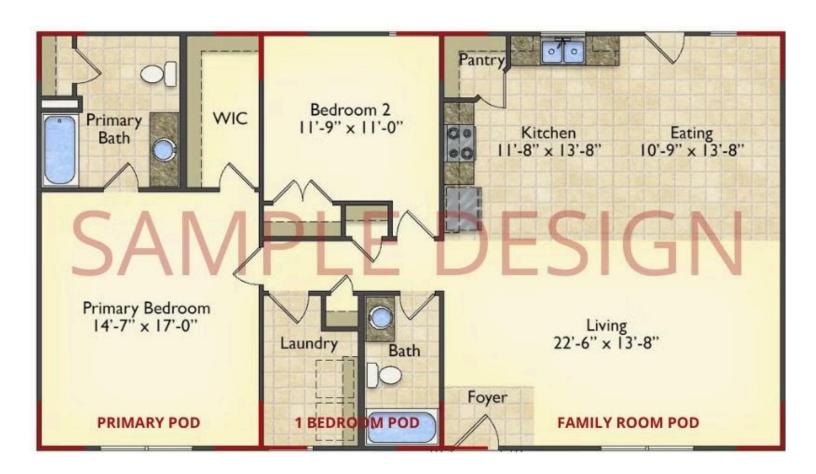

# Call for Price

11 Exterior Styles Available

\_ 983+ Sq. Ft.

1 - 6 Bedrooms

🔒 1 - 3 Bathrooms

DesignByU! Our newest DesignByU Plan System is a unique and cost effective solution with the PRIMARY focus being the ability to Personally Design YOUR Dream Home using our plan pieces or pre-designed home sections. With this DesignByU concept, there are a wide range of plan pieces for you to assemble to create a unique floor plan that best fits YOUR family and YOUR budget. There are hundreds of variations allowing you to piece together your Dream Home!

This method of design is a NEW and Innovative way to personalize your home. No more starting from scratch on a plan or trying to re-configure a singular floorplan to work for your family and budget. Using predesigned and inter-connecting home parts, our DesignByU System gives you the ability to assemble/design the home that you want and the home that is RIGHT for you!