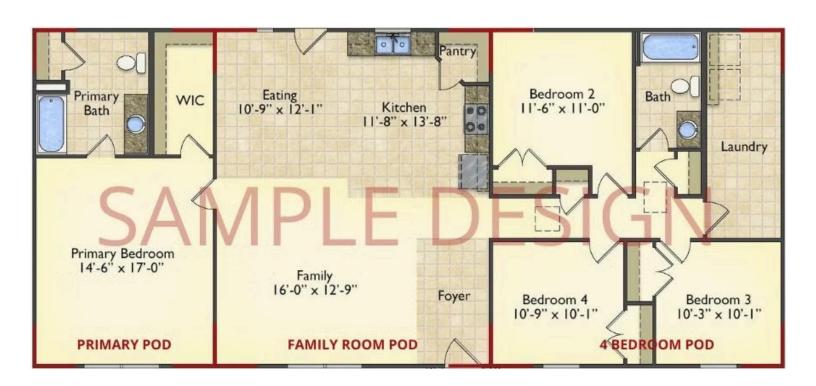

# Call for Price

11 Exterior Styles Available

\_ 983+ Sq. Ft.

1 - 6 Bedrooms

🔒 1 - 3 Bathrooms

DesignByU! Our newest DesignByU Plan System is a unique and cost effective solution with the PRIMARY focus being the ability to Personally Design YOUR Dream Home using our plan pieces or pre-designed home sections. With this DesignByU concept, there are a wide range of plan pieces for you to assemble to create a unique floor plan that best fits YOUR family and YOUR budget. There are hundreds of variations allowing you to piece together your Dream Home!

This method of design is a NEW and Innovative way to personalize your home. No more starting from scratch on a plan or trying to re-configure a singular floorplan to work for your family and budget. Using predesigned and inter-connecting home parts, our DesignByU System gives you the ability to assemble/design the home that you want and the home that is RIGHT for you!