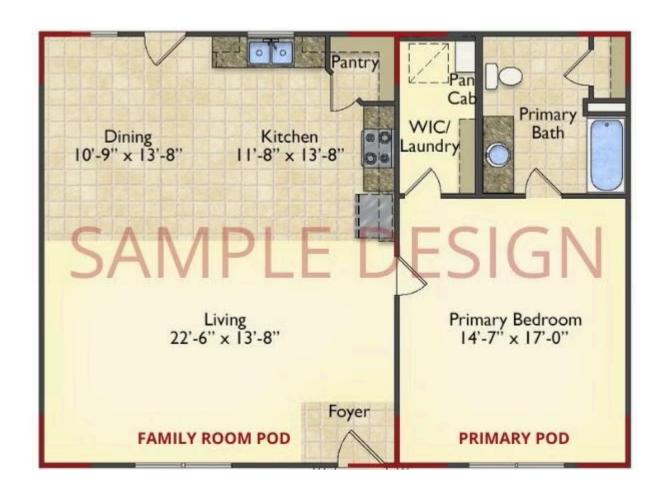

#### DesignByU Nash

Narrow Modern

Wide Farmhouse

Wide Southern

Narrow Farmhouse

Narrow Classic

#### DesignByU Nash