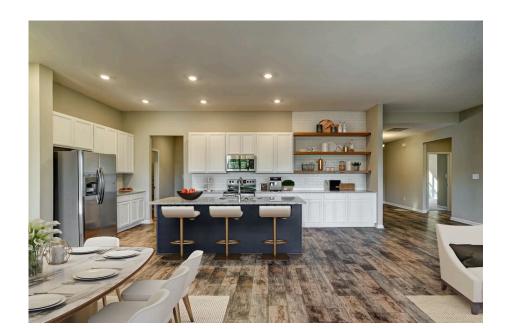

## **Brunswick**

Priced From **\$288,990** 

**3 Exterior Styles Available** 

\_ 2,525+ Sq. Ft.

**4 Bedrooms** 

🚊 2 Bathrooms

**2 Car Garage** 

Say hello to your very own dream home. The Brunswick is a stunning 4 bedroom, 2 bath home bursting with possibility. Picture yourself winding down in your spacious primary suite and slipping into a bubble bath in your private primary bathroom. Looking for an office at home or need an extra room for visiting guests? This versatile split-bedroom plan has an optional 5th room for that and more! Spend your morning enjoying a cup of Joe from your breakfast bar in your large eat in kitchen with an island and later enjoy a quiet evening on your covered porch out back. If you can dream it, we can create it.