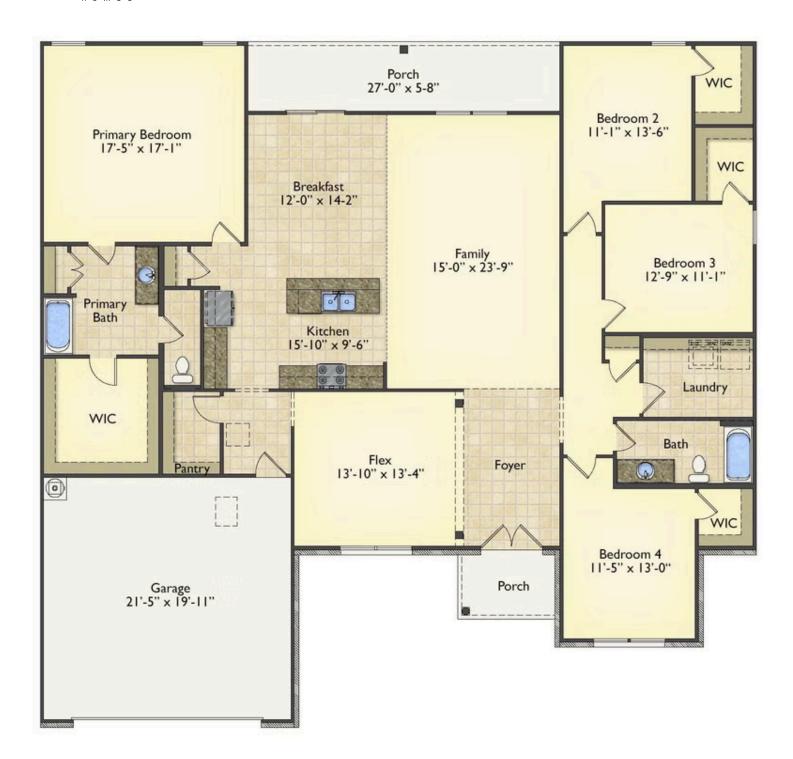

## **Brunswick**

Priced From **\$288,990** 

**3 Exterior Styles Available** 

\_ 2,525+ Sq. Ft.

**4 Bedrooms** 

🚊 2 Bathrooms

**2 Car Garage** 

Say hello to your very own dream home. The Brunswick is a stunning 4 bedroom, 2 bath home bursting with possibility. Picture yourself winding down in your spacious primary suite and slipping into a bubble bath in your private primary bathroom. Looking for an office at home or need an extra room for visiting guests? This versatile split-bedroom plan has an optional 5th room for that and more! Spend your morning enjoying a cup of Joe from your breakfast bar in your large eat in kitchen with an island and later enjoy a quiet evening on your covered porch out back. If you can dream it, we can create it.