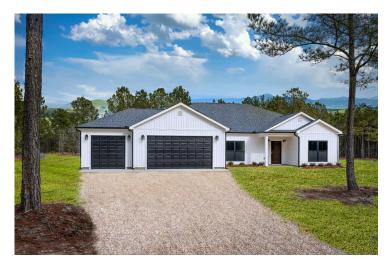

## **Brunswick**



Priced From **\$288,990** 

**3 Exterior Styles Available** 

\_ 2,525+ Sq. Ft.

**4 Bedrooms** 

🚊 2 Bathrooms

**2 Car Garage** 

Say hello to your very own dream home. The Brunswick is a stunning 4 bedroom, 2 bath home bursting with possibility. Picture yourself winding down in your spacious primary suite and slipping into a bubble bath in your private primary bathroom. Looking for an office at home or need an extra room for visiting guests? This versatile split-bedroom plan has an optional 5th room for that and more! Spend your morning enjoying a cup of Joe from your breakfast bar in your large eat in kitchen with an island and later enjoy a quiet evening on your covered porch out back. If you can dream it, we can create it.



## **Brunswick** Nash









Craftsman



## **Brunswick**Nash



This brochure likely depicts actual pictures of homes that were personalized for their owners by Red Door Homes, so what is pictured may not be the Included Feature version of this Home Plan or even be an actual depiction of size, etc. due to available structural changes. Furthermore, Red Door Homes reserves the right to make changes or updates to home plans at any time, so the best information can be learned by speaking with one of our Dream Home Consultants to better understand what we have available, how you can personalize the home to your liking, and create your own Dream Home.