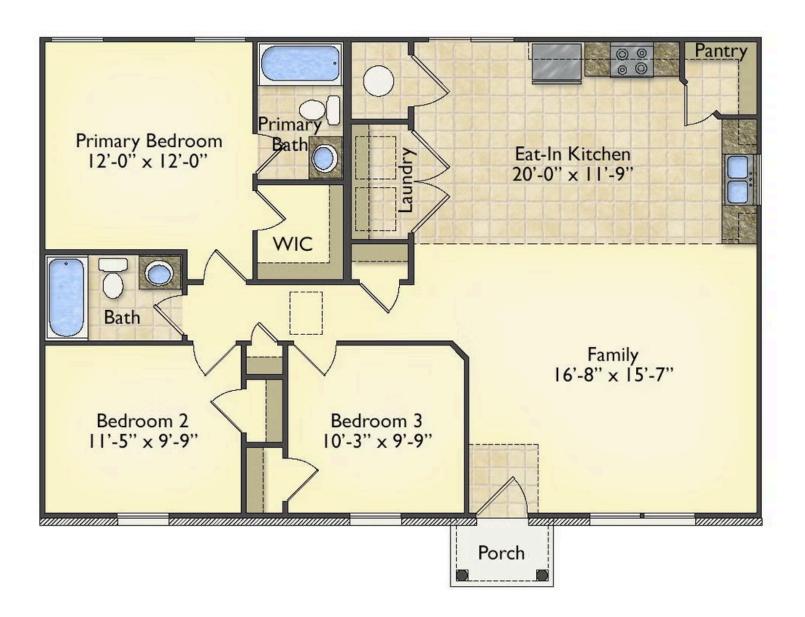

## Aspen Nash

\$147,990

**2 Exterior Styles Available** 

\_ 1,176+ Sq. Ft.

**3 Bedrooms** 

2 Bathrooms

The Aspen is a cozy, one-story plan with an open layout that is bright and welcoming and invites you to easily flow from one space into the next. This plan offers 3 bedrooms and 2 full baths with a spacious great room that opens up to the eat-in kitchen. Personalize this plan to turn this kitchen into your own luxury kitchen perfect for entertaining. You can even add a garage, or a covered porch to wake up and watch the sunrise with a cup of joe. With endless opportunities, you can turn this versatile plan into your own dream home.