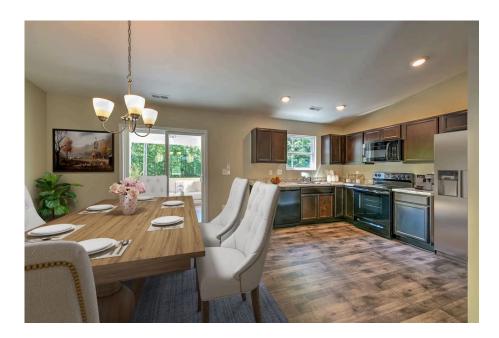

## Priced From **\$164,990**

2 Exterior Styles Available

- [ 1,326+ Sq. Ft.
- 📇 3 Bedrooms
- 🚊 2 Bathrooms

This charming floor plan creates the perfect space for spending the night in and relaxing, or entertaining family and loved ones. The Tynedale offers 3 bedrooms and 2 bathrooms including a primary suite with a stunning bathroom and walk-in closet. The heart of the home is the great room with a vaulted ceiling that opens up to a beautiful kitchen and dining room. Add a covered porch to enjoy summer night grilling out with family and loved ones or create a storage space with the option to add a garage. This floor plan is customizable to meet your needs and fulfill all your dreams.

This brochure likely depicts actual pictures of homes that were personalized for their owners by Red Door Homes, so what is pictured may not be the Included Feature version of this Home Plan or even be an actual depiction of size, etc. due to available structural changes. Furthermore, Red Door Homes reserves the right to make changes or updates to home plans at any time, so the best information can be learned by speaking with one of our Dream Home Consultants to better understand what we have available, how you can personalize the home to your liking, and create your own Dream Home.