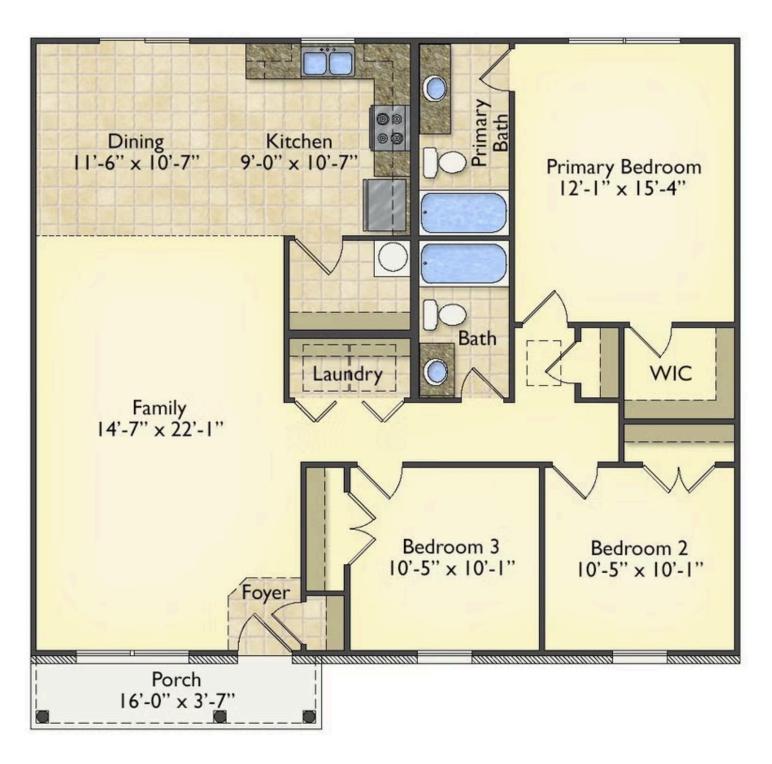

## Priced From **\$164,990**

2 Exterior Styles Available

- [ 1,326+ Sq. Ft.
- 📇 3 Bedrooms
- 🚊 2 Bathrooms

This charming floor plan creates the perfect space for spending the night in and relaxing, or entertaining family and loved ones. The Tynedale offers 3 bedrooms and 2 bathrooms including a primary suite with a stunning bathroom and walk-in closet. The heart of the home is the great room with a vaulted ceiling that opens up to a beautiful kitchen and dining room. Add a covered porch to enjoy summer night grilling out with family and loved ones or create a storage space with the option to add a garage. This floor plan is customizable to meet your needs and fulfill all your dreams.

This brochure likely depicts actual pictures of homes that were personalized for their owners by Red Door Homes, so what is pictured may not be the Included Feature version of this Home Plan or even be an actual depiction of size, etc. due to available structural changes. Furthermore, Red Door Homes reserves the right to make changes or updates to home plans at any time, so the best information can be learned by speaking with one of our Dream Home Consultants to better understand what we have available, how you can personalize the home to your liking, and create your own Dream Home.