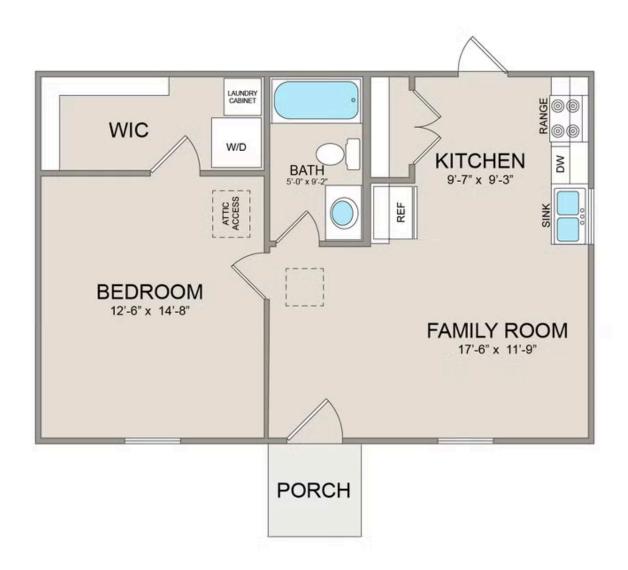

## Tucker

\$91,990

**4 Exterior Styles Available** 

\_ 600+ Sq. Ft.

1 Bedrooms

Say hello to the "Tucker"- a cozy one-bedroom, one-bathroom home spanning 600 square feet. Despite its small size, it offers all the comforts you need, with an open living space, full kitchen, and a private primary bedroom.

This compact home brings numerous advantages, including lower maintenance costs and an efficient use of space. It's the perfect option for keeping a family member close while still providing them with their own space and independence or perhaps for your forever home downsizing is a top priority. is the perfect blend of convenience and comfort.

Whether you're keeping family close or embracing a simpler lifestyle, this home offers a cozy space for all.