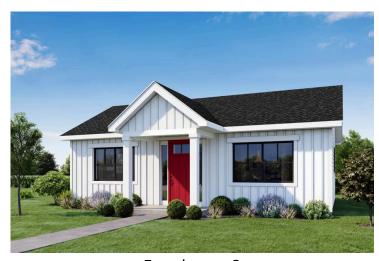

## Tucker

\$91,990

**4 Exterior Styles Available** 

\_ 600+ Sq. Ft.

1 Bedrooms

Say hello to the "Tucker"- a cozy one-bedroom, one-bathroom home spanning 600 square feet. Despite its small size, it offers all the comforts you need, with an open living space, full kitchen, and a private primary bedroom.

## Tucker Robeson

Classic

Craftsman

Farmhouse 2

Farmhouse