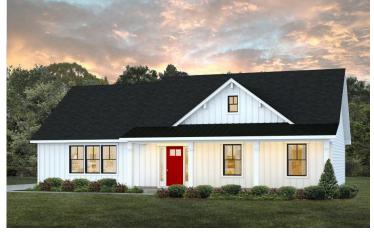

## Southport

\$178,990

**4 Exterior Styles Available** 

\_ 1,428+ Sq. Ft.

3 Bedrooms

🚊 2 Bathrooms

If you're looking for Southern charm and comfortable living, the Southport is the perfect fit! This beautiful plan was designed with you in mind whether you're relaxing at the end of the day or gathering with family and loved ones for an evening of fun and games. There are 3 bedrooms and 2 bathrooms throughout this cozy floor plan. The heart of the home is sure to be the large eat in kitchen with optional island that opens up to the beautiful great room. This is the perfect space for entertaining, or relaxing and watching the game. The covered front porch is the perfect spot to catch up with conversation on a sunny summer day with a cool pitcher of sweet tea. At the end of the day, retire to the primary suite where you can enjoy a luxurious primary bath and walk-in closet. This floor plan is the perfect fit for your Southern farmhouse dreams and can be customized to fulfill all your needs!

## Southport Robeson

Cape Cod

Classic

Farmhouse