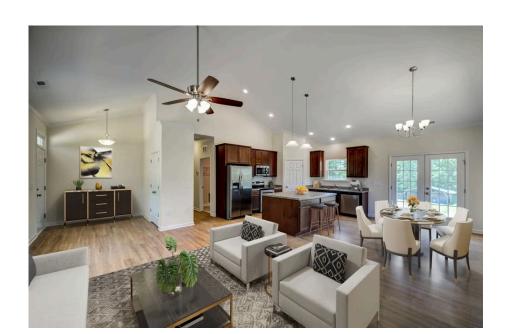

## Southport

\$178,990

**4 Exterior Styles Available** 

\_ 1,428+ Sq. Ft.

3 Bedrooms

🚊 2 Bathrooms

If you're looking for Southern charm and comfortable living, the Southport is the perfect fit! This beautiful plan was designed with you in mind whether you're relaxing at the end of the day or gathering with family and loved ones for an evening of fun and games. There are 3 bedrooms and 2 bathrooms throughout this cozy floor plan. The heart of the home is sure to be the large eat in kitchen with optional island that opens up to the beautiful great room. This is the perfect space for entertaining, or relaxing and watching the game. The covered front porch is the perfect spot to catch up with conversation on a sunny summer day with a cool pitcher of sweet tea. At the end of the day, retire to the primary suite where you can enjoy a luxurious primary bath and walk-in closet. This floor plan is the perfect fit for your Southern farmhouse dreams and can be customized to fulfill all your needs!