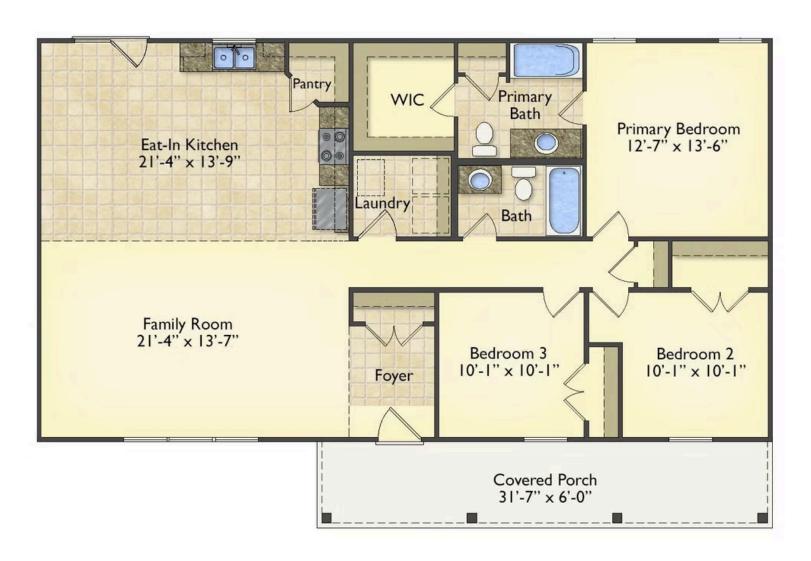

## Southport

\$178,990

**4 Exterior Styles Available** 

\_ 1,428+ Sq. Ft.

3 Bedrooms

🚊 2 Bathrooms

If you're looking for Southern charm and comfortable living, the Southport is the perfect fit! This beautiful plan was designed with you in mind whether you're relaxing at the end of the day or gathering with family and loved ones for an evening of fun and games. There are 3 bedrooms and 2 bathrooms throughout this cozy floor plan. The heart of the home is sure to be the large eat in kitchen with optional island that opens up to the beautiful great room. This is the perfect space for entertaining, or relaxing and watching the game. The covered front porch is the perfect spot to catch up with conversation on a sunny summer day with a cool pitcher of sweet tea. At the end of the day, retire to the primary suite where you can enjoy a luxurious primary bath and walk-in closet. This floor plan is the perfect fit for your Southern farmhouse dreams and can be customized to fulfill all your needs!