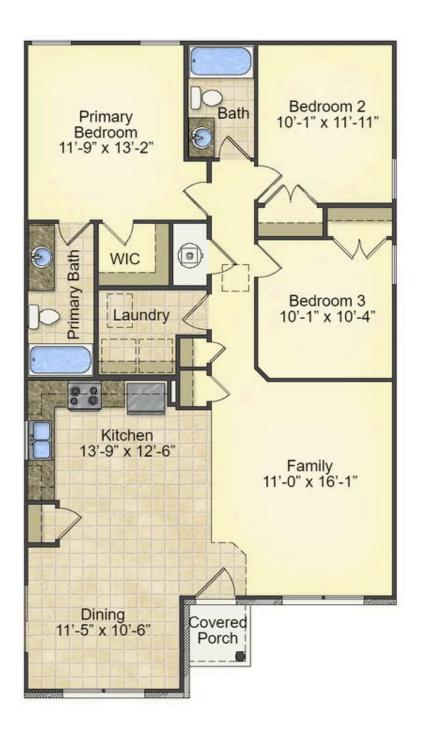

## Priced From **\$160,990**

**3 Exterior Styles Available** 

- [ 1,260+ Sq. Ft.
- Bedrooms
- 🚊 2 Bathrooms

This charming floor plan creates the perfect space for relaxing and watching the game, or hosting an evening with family and loved ones. Just imagine coming home and enjoying a warm summer evening from the comfort of your front porch. The Pine offers 3 bedrooms and 2 bathrooms including a primary suite with a beautiful bathroom and walk-in closet. The spacious great room opens up to the dining room and kitchen with an optional kitchen island that creates the perfect place to spend an evening with the kids or hosting game night with your friends. This floor plan is customizable to meet your needs and fulfill all your dreams.