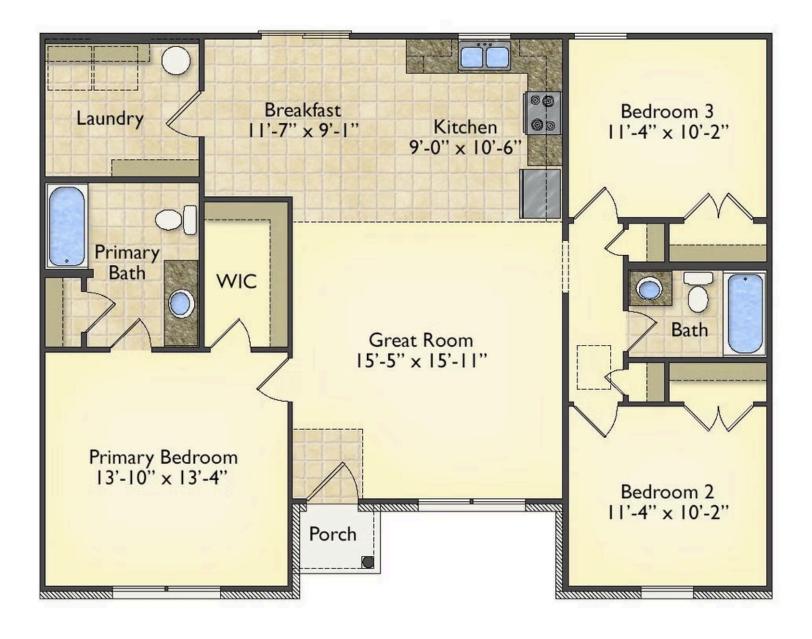

## Priced From **\$158,990**

**3 Exterior Styles Available** 

- \_ **1,267+ Sq. Ft.**
- 3 Bedrooms
- 💮 2 Bathrooms

Imagine yourself relaxing in this wonderful split floor plan perfectly crafted for those who love to entertain. The open layout is bright and welcoming which invites you to easily flow from one space into the next. Large windows and vaulted ceiling in the great room allow plenty of natural light to illuminate the rooms with trendy flooring for a modern-day look and feel.

The heart of the layout is the kitchen, where those who love to cook will discover a large pantry to store all those comfort food ingredients. The pantry is also connected to the laundry room which makes it easy to multitask on your busy schedule. The kitchen overlooks both the cozy great room and the dining space, perfect for when you're hosting friends for a casual dinner. A sliding door opens out to the backyard where you can step into the sunshine and relish the peace and privacy as you share a meal with your family or simply start your day with a hot coffee in hand.

The three bedrooms are all large and filled with natural light including the spacious primary suite with a walk-in closet and a private bath. The secondary bedrooms can include extra features such as a ceiling fan or recessed lighting. A charming home where if you need extra storage a two-car garage can easily be added! Personalization is key to making this cozy home yours!