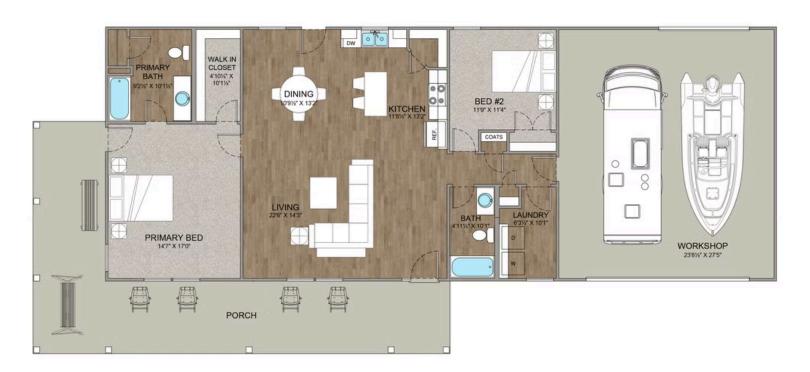

## Mustang Ranch Barndominium

Priced From \$258,990

**2 Exterior Styles Available** 

\_ 1,400+ Sq. Ft.

2 Bedrooms

2 Bathrooms

2 Car Garage

The Mustang Ranch is a beautiful barndominium offering 1,400 square feet of heated living space, complete with 2 bedrooms and 2 bathrooms. The open-concept layout connects the living, dining, and kitchen areas, creating a warm and inviting space perfect for family time and entertaining. The soaring 12-foot ceilings enhance the home's spaciousness and charm. The home portion of this barndominium is part of our Design By U series, meaning that the home's floorplan can be easily modified with additional bedrooms and bathrooms, depending on you and your family's needs. One of the standout features of the Mustang Ranch is its 24′ x 28′ workspace/garage with an 18′ wide door. The 18′ door is also 10′ high to accommodate a farm tractor, boat or most RV's and it has a 10′x10′ garage door on the backside of the space for drive-thru capability!. The ceilings in the workspace/garage are 12′ high. Another lifestyle plus is its stunning wraparound porch, offering 509 square feet of outdoor living space. This expansive porch is perfect for relaxing, entertaining, or simply taking in the beauty of your surroundings. With its blend of practicality and style, the Mustang Ranch is an ideal choice for those dreaming of a cozy and functional home. Home plan photo may showcase choice flooring options.