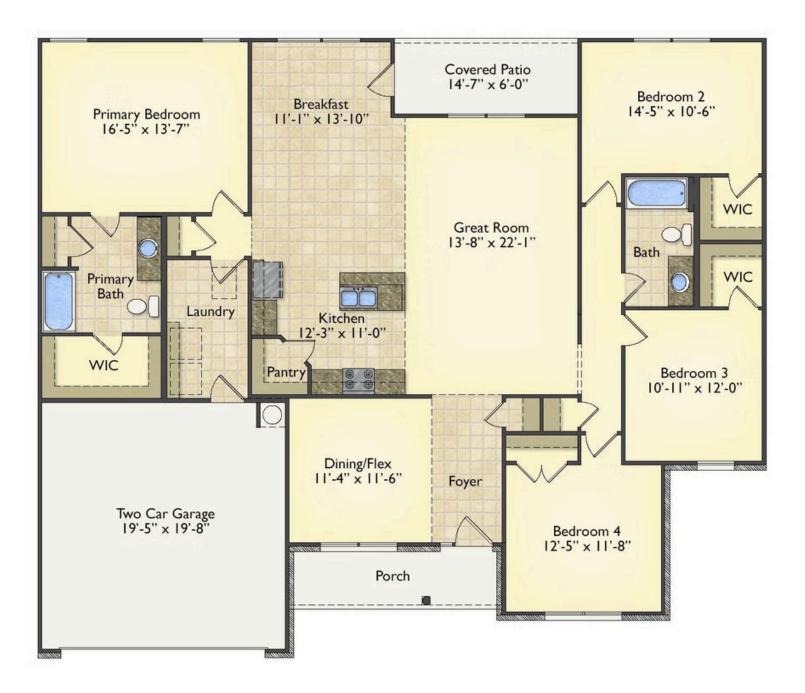

Imagine gathering with loved ones in the light-filled and spacious family room in an open design that embraces the kitchen and breakfast room. The gourmet kitchen is ready to be customized to suit your needs, plus there's a formal dining room and a covered patio with the freedom to expand and create your dream home.

At the end of the day, you can retire to your private primary suite with a walk-in closet and a primary bath. The three secondary bedrooms have generous closets and there's a central full bath for added convenience. Completing this sensational 2,054 sqft plan is a large laundry room, a flex room which could be your dream study, guest suite or playroom, the choice is all yours when it comes to the Lexington.