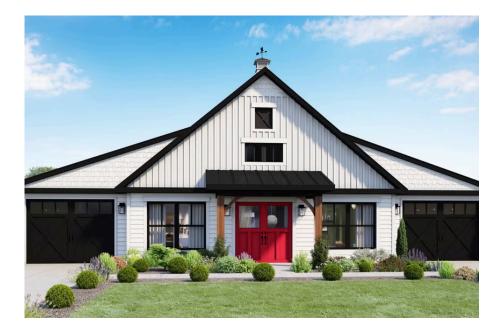

## **Hidden Valley Barndominium**

Robeson

## Priced From **\$202,990**

**3 Exterior Styles Available** 

- \_□ 1,568+ Sq. Ft.
- 📇 3 Bedrooms
- 💮 2 Bathrooms

The Hidden Valley is a charming barndominium design that combines cozy living with modern convenience. With 1,568 square feet of heated space, this design features an open-concept layout that seamlessly connects the family room, kitchen, and dining area. It's a perfect setup for both everyday living and hosting gatherings with loved ones. The home portion of this barndominium is part of our Design By U series, meaning that the home's floorplan can be easily modified with additional bedrooms and bathrooms, depending on you and your family's needs.

This thoughtfully crafted plan also offers flexible options for attached garages, so you can customize the home to fit your needs. These are designed as 12' x 34' so more of a traditional garage, but with plenty of space. This particular plan has 9' doors on each side. The flexibility of this plan is also evident in many ways, not only can the home itself be essentially "whatever you want", the side garages can be removed for just a simple Farmhouse, or you could choose one on the left side of the home and convert the right side to an inviting porch, or even consider an In-Law Suite? The functionality and choices are endless. The inviting front porch adds a warm, welcoming touch, making it easy to imagine relaxing evenings and quality time spent outdoors. The Hidden Valley is more than a house—it's a place to call home.