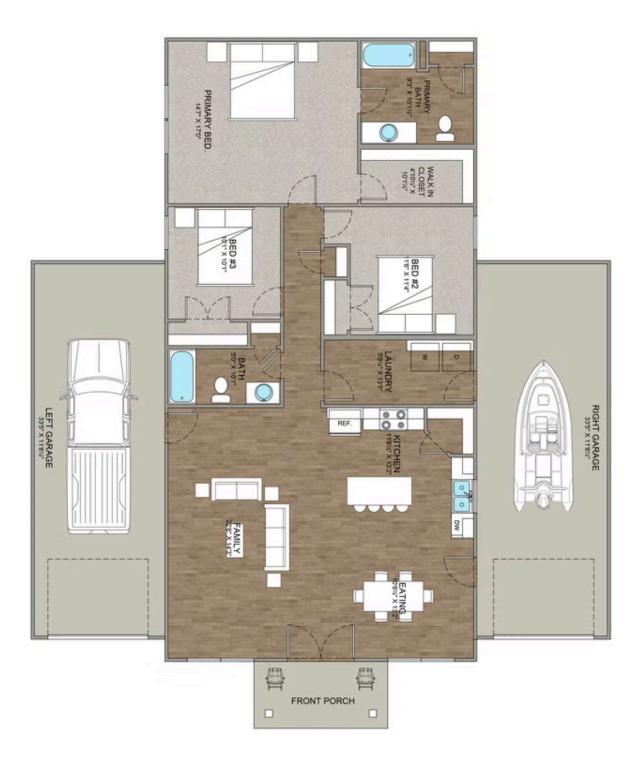

## Priced From **\$202,990**

**3 Exterior Styles Available** 

- \_□ 1,568+ Sq. Ft.
- 📇 3 Bedrooms
- 💮 2 Bathrooms

The Hidden Valley is a charming barndominium design that combines cozy living with modern convenience. With 1,568 square feet of heated space, this design features an open-concept layout that seamlessly connects the family room, kitchen, and dining area. It's a perfect setup for both everyday living and hosting gatherings with loved ones. The home portion of this barndominium is part of our Design By U series, meaning that the home's floorplan can be easily modified with additional bedrooms and bathrooms, depending on you and your family's needs.

This thoughtfully crafted plan also offers flexible options for attached garages, so you can customize the home to fit your needs. These are designed as 12' x 34' so more of a traditional garage, but with plenty of space. This particular plan has 9' doors on each side. The flexibility of this plan is also evident in many ways, not only can the home itself be essentially "whatever you want", the side garages can be removed for just a simple Farmhouse, or you could choose one on the left side of the home and convert the right side to an inviting porch, or even consider an In-Law Suite? The functionality and choices are endless. The inviting front porch adds a warm, welcoming touch, making it easy to imagine relaxing evenings and quality time spent outdoors. The Hidden Valley is more than a house—it's a place to call home.