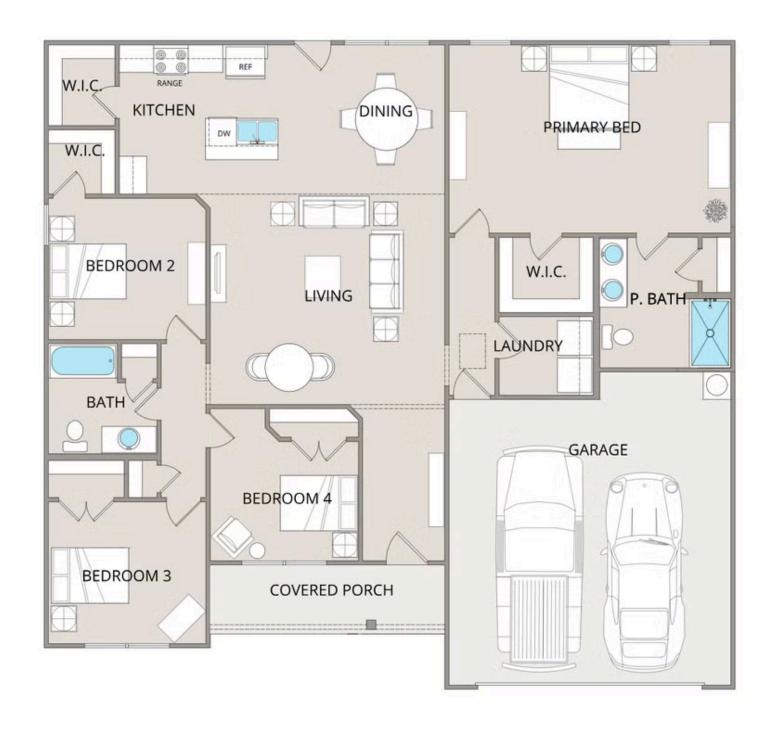

## Fountain Robeson

\$231,990

**1 Exterior Styles Available** 

\_ 1,704+ Sq. Ft.

**4 Bedrooms** 

🔒 2 Bathrooms

🖴 2 Car Garage

The Fountain combines modern elegance with relaxed living, offering a thoughtfully designed space that's ideal for entertaining or simply unwinding. With four bedrooms and two bathrooms, this home provides both flexibility and functionality to fit your lifestyle.

Designed with privacy in mind, the split-bedroom layout ensures a quiet retreat in the spacious primary suite, complete with a luxurious en-suite bathroom and walk-in closet. The open-concept kitchen flows seamlessly into the dining area and great room, creating a welcoming space perfect for gatherings or quiet nights in. With upgraded cabinetry, granite countertops, stainless steel appliances, and a sleek pull-out faucet, the kitchen is both stylish and practical.

For those who love outdoor living, the option to add a covered porch offers the perfect spot to sip coffee in the morning or relax at the end of the day. The fourth bedroom can easily be transformed into a home office, study, or playroom, giving you the flexibility to adapt the space to your needs.

With customization options and high-quality finishes—including upgraded baseboards, stylish interior doors, and coordinated hardware—the Fountain floorplan is designed to grow with you, offering the perfect balance of comfort, versatility, and modern design.