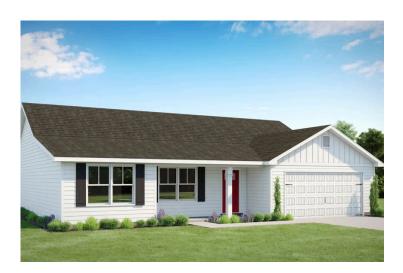

## Fountain Robeson

\$231,990

**1 Exterior Styles Available** 

\_ 1,704+ Sq. Ft.

**4 Bedrooms** 

🔒 2 Bathrooms

🖴 2 Car Garage

The Fountain combines modern elegance with relaxed living, offering a thoughtfully designed space that's ideal for entertaining or simply unwinding. With four bedrooms and two bathrooms, this home provides both flexibility and functionality to fit your lifestyle.

Designed with privacy in mind, the split-bedroom layout ensures a quiet retreat in the spacious primary suite, complete with a luxurious en-suite bathroom and walk-in closet. The open-concept kitchen flows seamlessly into the dining area and great room, creating a welcoming space perfect for gatherings or quiet nights in. With upgraded cabinetry, granite countertops, stainless steel appliances, and a sleek pull-out faucet, the kitchen is both stylish and practical.

For those who love outdoor living, the option to add a covered porch offers the perfect spot to sip coffee in the morning or relax at the end of the day. The fourth bedroom can easily be transformed into a home office, study, or playroom, giving you the flexibility to adapt the space to your needs.

With customization options and high-quality finishes—including upgraded baseboards, stylish interior doors, and coordinated hardware—the Fountain floorplan is designed to grow with you, offering the perfect balance of comfort, versatility, and modern design.