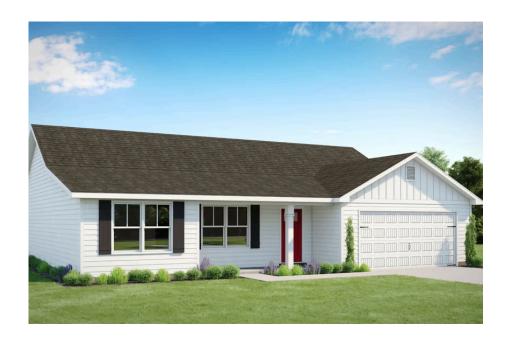

## Fountain Robeson

\$231,990

**1 Exterior Styles Available** 

\_ 1,704+ Sq. Ft.

**4 Bedrooms** 

🔒 2 Bathrooms

🖴 2 Car Garage

The Fountain combines modern elegance with relaxed living, offering a thoughtfully designed space that's ideal for entertaining or simply unwinding. With four bedrooms and two bathrooms, this home provides both flexibility and functionality to fit your lifestyle.

Designed with privacy in mind, the split-bedroom layout ensures a quiet retreat in the spacious primary suite, complete with a luxurious en-suite bathroom and walk-in closet. The open-concept kitchen flows seamlessly into the dining area and great room, creating a welcoming space perfect for gatherings or quiet nights in. With upgraded cabinetry, granite countertops, stainless steel appliances, and a sleek pull-out faucet, the kitchen is both stylish and practical.

For those who love outdoor living, the option to add a covered porch offers the perfect spot to sip coffee in the morning or relax at the end of the day. The fourth bedroom can easily be transformed into a home office, study, or playroom, giving you the flexibility to adapt the space to your needs.

With customization options and high-quality finishes—including upgraded baseboards, stylish interior doors, and coordinated hardware—the Fountain floorplan is designed to grow with you, offering the perfect balance of comfort, versatility, and modern design.