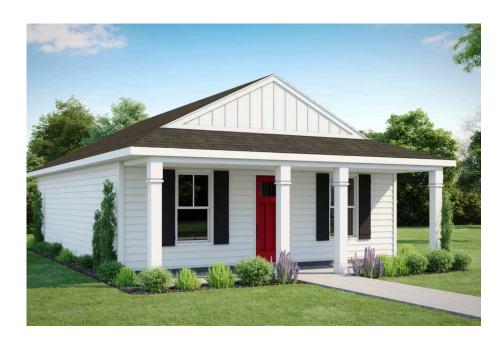

## Fletcher Robeson

\$123,990

**1 Exterior Styles Available** 

\_ 768+ Sq. Ft.

📇 1 - 2 Bedrooms

🔒 1 Bathrooms

The **Fletcher** floorplan offers the perfect balance of cozy charm and thoughtful design, making it a great choice for individuals, couples, or small families. With **768 square feet**, it features the flexibility of one or two bedrooms and one bathroom, allowing you to personalize the space to fit your lifestyle.

## Fletcher Robeson

This brochure likely depicts actual pictures of homes that were personalized for their owners by Red Door Homes, so what is pictured may not be the Included Feature version of this Home Plan or even be an actual depiction of size, etc. due to available structural changes. Furthermore, Red Door Homes reserves the right to make changes or updates to home plans at any time, so the best information can be learned by speaking with one of our Dream Home Consultants to better understand what we have available, how you can personalize the home to your liking, and create your own Dream Home.