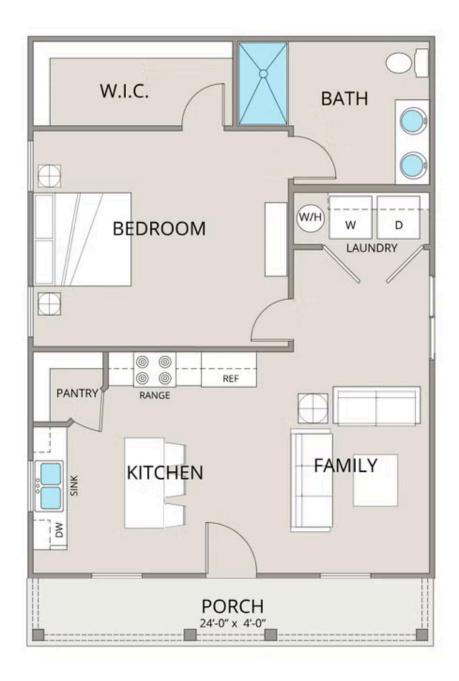

## Fletcher Robeson

\$123,990

**1 Exterior Styles Available** 

\_ 768+ Sq. Ft.

📇 1 - 2 Bedrooms

🔒 1 Bathrooms

The **Fletcher** floorplan offers the perfect balance of cozy charm and thoughtful design, making it a great choice for individuals, couples, or small families. With **768 square feet**, it features the flexibility of one or two bedrooms and one bathroom, allowing you to personalize the space to fit your lifestyle.

Step inside to an inviting, open-concept kitchen and family room filled with natural light. The kitchen is designed with modern features, including upgraded cabinetry, granite countertops, stainless steel appliances, and a sleek pull-out faucet. Whether you're cooking a meal or entertaining friends, this space is both functional and stylish.

The primary bedroom, tucked away at the back of the home, provides privacy and includes a spacious walk-in closet for all your storage needs. The bathroom has been upgraded for comfort, featuring a large fiberglass shower, raised-height vanity, and elegant finishes that bring a spa-like feel to your daily routine.

A dedicated laundry room adds convenience to everyday life, and with custom interior details like upgraded baseboards, stylish door options, and coordinated hardware, the Fletcher floorplan feels polished from top to bottom. Designed for both comfort and practicality, this home is the perfect place to relax, gather, and make your own.