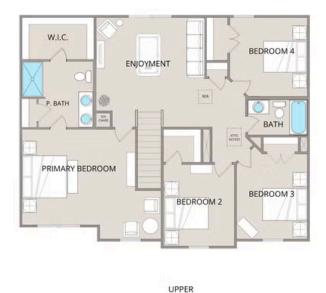

Upstairs, the primary suite is a true retreat with a private bath, raised-height vanity with granite tops, and a spacious walk-in closet. The versatile loft is perfect for a homework station, reading nook, or even an additional great room. Plus, you have the option to move the utility room upstairs for added convenience!

## Fairview Robeson

MAIN

This brochure likely depicts actual pictures of homes that were personalized for their owners by Red Door Homes, so what is pictured may not be the Included Feature version of this Home Plan or even be an actual depiction of size, etc. due to available structural changes. Furthermore, Red Door Homes reserves the right to make changes or updates to home plans at any time, so the best information can be learned by speaking with one of our Dream Home Consultants to better understand what we have available, how you can personalize the home to your liking, and create your own Dream Home.