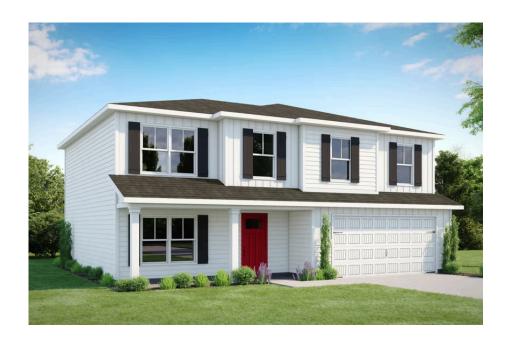

## Fairview Robeson

\$263,990

**1 Exterior Styles Available** 

\_ 2,158+ Sq. Ft.

**4 Bedrooms** 

**2.5 Bathrooms** 

**2 Car Garage** 

The Fairview is a spacious 4-bedroom, 2.5-bath home that blends open-concept living with thoughtful design. It's become a favorite among homeowners—so much so that we made it one of our model homes!

The first floor keeps conversations flowing with a seamless layout connecting the kitchen, breakfast room, and great room. Staggered-height cabinets, granite countertops, a sleek pull-out faucet, and stainless steel appliances make the kitchen both stylish and functional. A beaded garage door and decorative front door add curb appeal, while inside, natural light and modern finishes create a warm and inviting atmosphere.