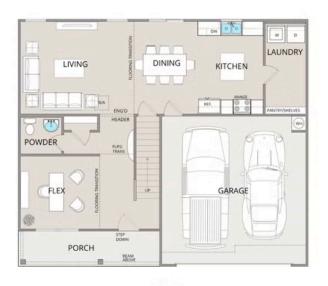

The first floor keeps conversations flowing with a seamless layout connecting the kitchen, breakfast room, and great room. Staggered-height cabinets, granite countertops, a sleek pull-out faucet, and stainless steel appliances make the kitchen both stylish and functional. A beaded garage door and decorative front door add curb appeal, while inside, natural light and modern finishes create a warm and inviting atmosphere.

## Fairview Robeson

MAIN

This brochure likely depicts actual pictures of homes that were personalized for their owners by Red Door Homes, so what is pictured may not be the Included Feature version of this Home Plan or even be an actual depiction of size, etc. due to available structural changes. Furthermore, Red Door Homes reserves the right to make changes or updates to home plans at any time, so the best information can be learned by speaking with one of our Dream Home Consultants to better understand what we have available, how you can personalize the home to your liking, and create your own Dream Home.