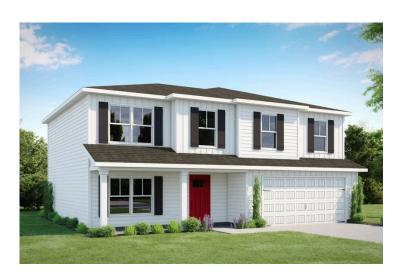

## Fairview Robeson

\$263,990

**1 Exterior Styles Available** 

\_ 2,158+ Sq. Ft.

**4 Bedrooms** 

**2.5 Bathrooms** 

**2 Car Garage** 

The Fairview is a spacious 4-bedroom, 2.5-bath home that blends open-concept living with thoughtful design. It's become a favorite among homeowners—so much so that we made it one of our model homes!

The first floor keeps conversations flowing with a seamless layout connecting the kitchen, breakfast room, and great room. Staggered-height cabinets, granite countertops, a sleek pull-out faucet, and stainless steel appliances make the kitchen both stylish and functional. A beaded garage door and decorative front door add curb appeal, while inside, natural light and modern finishes create a warm and inviting atmosphere.