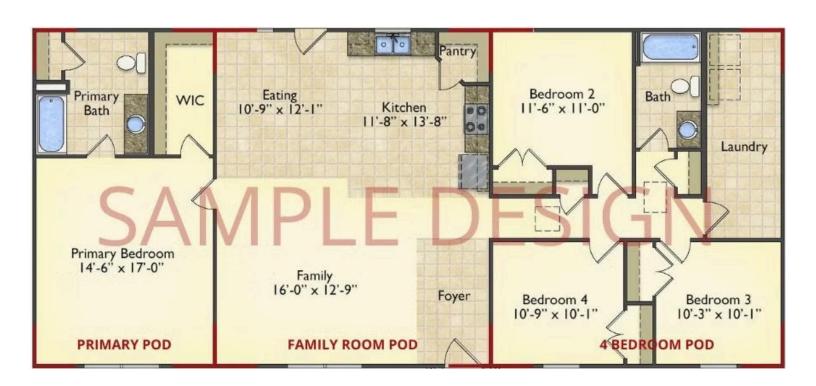

# Call for Price

11 Exterior Styles Available

983+ Sq. Ft.

📇 1 - 6 Bedrooms

🔒 1 - 3 Bathrooms

DesignByU! Our newest DesignByU Plan System is a unique and cost effective solution with the PRIMARY focus being the ability to Personally Design YOUR Dream Home using our plan pieces or pre-designed home sections. With this DesignByU concept, there are a wide range of plan pieces for you to assemble to create a unique floor plan that best fits YOUR family and YOUR budget. There are hundreds of variations allowing you to piece together your Dream Home!

This method of design is a NEW and Innovative way to personalize your home. No more starting from scratch on a plan or trying to re-configure a singular floorplan to work for your family and budget. Using predesigned and inter-connecting home parts, our DesignByU System gives you the ability to assemble/design the home that you want and the home that is RIGHT for you!