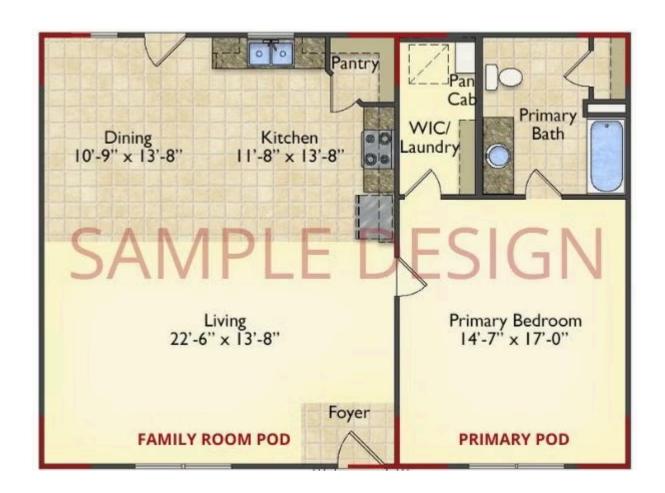

# Call for Price

11 Exterior Styles Available

983+ Sq. Ft.

📇 1 - 6 Bedrooms

🔒 1 - 3 Bathrooms

DesignByU! Our newest DesignByU Plan System is a unique and cost effective solution with the PRIMARY focus being the ability to Personally Design YOUR Dream Home using our plan pieces or pre-designed home sections. With this DesignByU concept, there are a wide range of plan pieces for you to assemble to create a unique floor plan that best fits YOUR family and YOUR budget. There are hundreds of variations allowing you to piece together your Dream Home!

This method of design is a NEW and Innovative way to personalize your home. No more starting from scratch on a plan or trying to re-configure a singular floorplan to work for your family and budget. Using predesigned and inter-connecting home parts, our DesignByU System gives you the ability to assemble/design the home that you want and the home that is RIGHT for you!