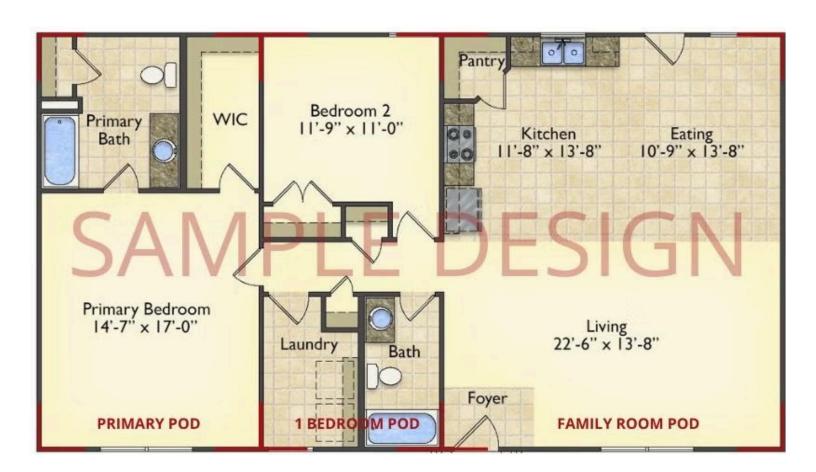

# Call for Price

11 Exterior Styles Available

983+ Sq. Ft.

📇 1 - 6 Bedrooms

🔒 1 - 3 Bathrooms

DesignByU! Our newest DesignByU Plan System is a unique and cost effective solution with the PRIMARY focus being the ability to Personally Design YOUR Dream Home using our plan pieces or pre-designed home sections. With this DesignByU concept, there are a wide range of plan pieces for you to assemble to create a unique floor plan that best fits YOUR family and YOUR budget. There are hundreds of variations allowing you to piece together your Dream Home!

This method of design is a NEW and Innovative way to personalize your home. No more starting from scratch on a plan or trying to re-configure a singular floorplan to work for your family and budget. Using predesigned and inter-connecting home parts, our DesignByU System gives you the ability to assemble/design the home that you want and the home that is RIGHT for you!