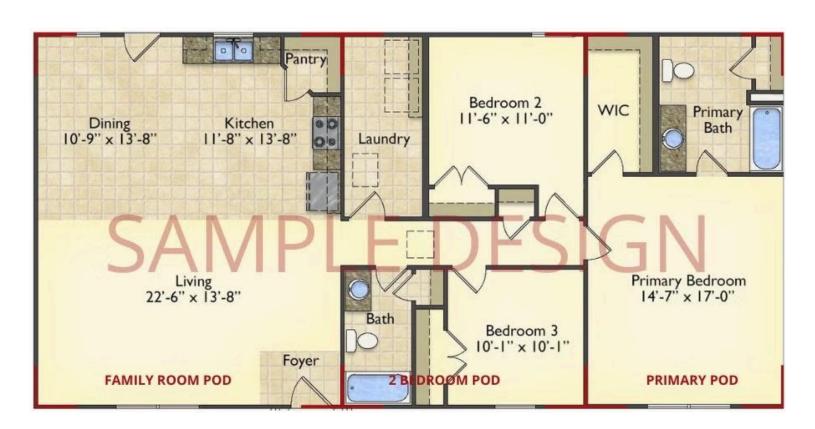

# Call for Price

11 Exterior Styles Available

983+ Sq. Ft.

📇 1 - 6 Bedrooms

🔒 1 - 3 Bathrooms

DesignByU! Our newest DesignByU Plan System is a unique and cost effective solution with the PRIMARY focus being the ability to Personally Design YOUR Dream Home using our plan pieces or pre-designed home sections. With this DesignByU concept, there are a wide range of plan pieces for you to assemble to create a unique floor plan that best fits YOUR family and YOUR budget. There are hundreds of variations allowing you to piece together your Dream Home!

This method of design is a NEW and Innovative way to personalize your home. No more starting from scratch on a plan or trying to re-configure a singular floorplan to work for your family and budget. Using predesigned and inter-connecting home parts, our DesignByU System gives you the ability to assemble/design the home that you want and the home that is RIGHT for you!