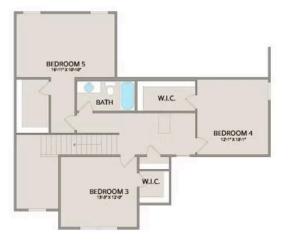

Upstairs, you'll find three spacious bedrooms, each with its own walk-in closet, along with a versatile bonus room available as a choice. Customize it as an office, craft room, or media haven. The new choice to add a full bath to the bonus room enhances its usability even further.

Chapel Hill Robeson

MAIN

UPPER

This brochure likely depicts actual pictures of homes that were personalized for their owners by Red Door Homes, so what is pictured may not be the Included Feature version of this Home Plan or even be an actual depiction of size, etc. due to available structural changes. Furthermore, Red Door Homes reserves the right to make changes or updates to home plans at any time, so the best information can be learned by speaking with one of our Dream Home Consultants to better understand what we have available, how you can personalize the home to your liking, and create your own Dream Home.