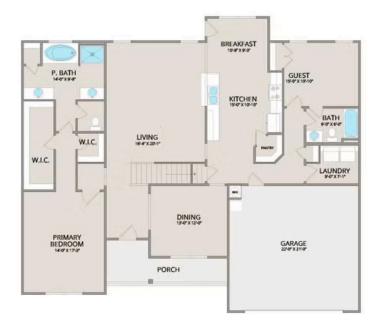

Step inside and enjoy the luxurious primary suite on the first floor, complete with two walk-in closets and a spa-like bathroom. The extended first-floor suite option now includes an additional bath, providing even more flexibility. The kitchen offers plenty of space for entertaining, while the covered rear porch is perfect for relaxing with your favorite beverage.

Chapel Hill Robeson

MAIN

UPPER

This brochure likely depicts actual pictures of homes that were personalized for their owners by Red Door Homes, so what is pictured may not be the Included Feature version of this Home Plan or even be an actual depiction of size, etc. due to available structural changes. Furthermore, Red Door Homes reserves the right to make changes or updates to home plans at any time, so the best information can be learned by speaking with one of our Dream Home Consultants to better understand what we have available, how you can personalize the home to your liking, and create your own Dream Home.