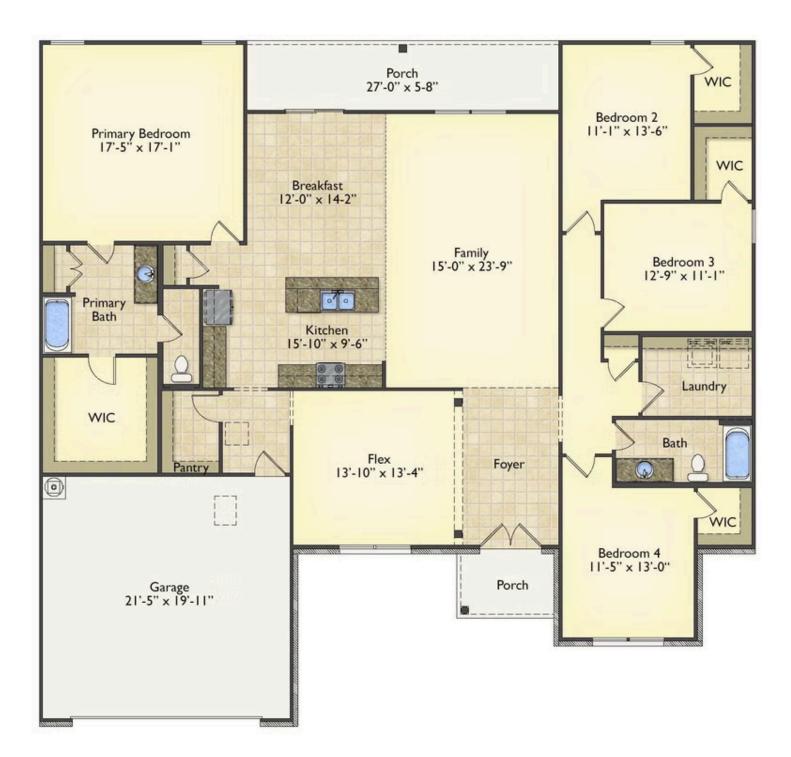

## Brunswick Robeson

\$288,990

**3 Exterior Styles Available** 

\_ 2,525+ Sq. Ft.

**4 Bedrooms** 

**2 Car Garage** 

Say hello to your very own dream home. The Brunswick is a stunning 4 bedroom, 2 bath home bursting with possibility. Picture yourself winding down in your spacious primary suite and slipping into a bubble bath in your private primary bathroom. Looking for an office at home or need an extra room for visiting guests? This versatile split-bedroom plan has an optional 5th room for that and more! Spend your morning enjoying a cup of Joe from your breakfast bar in your large eat in kitchen with an island and later enjoy a quiet evening on your covered porch out back. If you can dream it, we can create it.