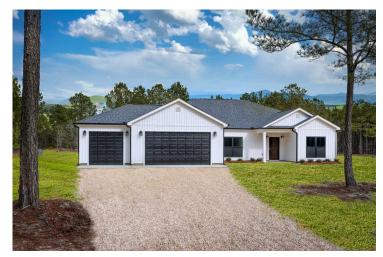

## Brunswick Robeson

\$288,990

**3 Exterior Styles Available** 

\_ 2,525+ Sq. Ft.

**4 Bedrooms** 

**2 Car Garage** 

Say hello to your very own dream home. The Brunswick is a stunning 4 bedroom, 2 bath home bursting with possibility. Picture yourself winding down in your spacious primary suite and slipping into a bubble bath in your private primary bathroom. Looking for an office at home or need an extra room for visiting guests? This versatile split-bedroom plan has an optional 5th room for that and more! Spend your morning enjoying a cup of Joe from your breakfast bar in your large eat in kitchen with an island and later enjoy a quiet evening on your covered porch out back. If you can dream it, we can create it.

## **Brunswick** Robeson

Craftsman