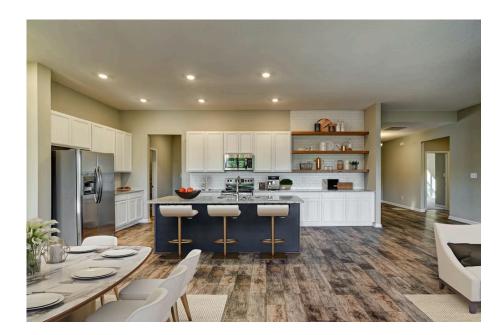

## Brunswick Robeson

\$288,990

**3 Exterior Styles Available** 

\_ 2,525+ Sq. Ft.

**4 Bedrooms** 

**2 Car Garage** 

Say hello to your very own dream home. The Brunswick is a stunning 4 bedroom, 2 bath home bursting with possibility. Picture yourself winding down in your spacious primary suite and slipping into a bubble bath in your private primary bathroom. Looking for an office at home or need an extra room for visiting guests? This versatile split-bedroom plan has an optional 5th room for that and more! Spend your morning enjoying a cup of Joe from your breakfast bar in your large eat in kitchen with an island and later enjoy a quiet evening on your covered porch out back. If you can dream it, we can create it.