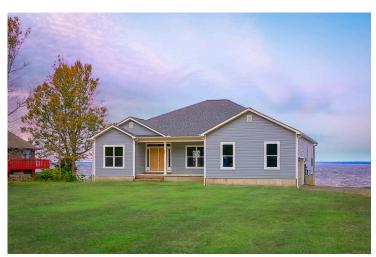

## Brunswick Robeson

\$288,990

**3 Exterior Styles Available** 

\_ 2,525+ Sq. Ft.

**4 Bedrooms** 

**2 Car Garage** 

Say hello to your very own dream home. The Brunswick is a stunning 4 bedroom, 2 bath home bursting with possibility. Picture yourself winding down in your spacious primary suite and slipping into a bubble bath in your private primary bathroom. Looking for an office at home or need an extra room for visiting guests? This versatile split-bedroom plan has an optional 5th room for that and more! Spend your morning enjoying a cup of Joe from your breakfast bar in your large eat in kitchen with an island and later enjoy a quiet evening on your covered porch out back. If you can dream it, we can create it.

## **Brunswick** Robeson

Craftsman