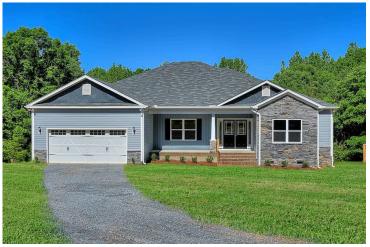

## Brunswick Robeson

\$288,990

**3 Exterior Styles Available** 

\_ 2,525+ Sq. Ft.

**4 Bedrooms** 

**2 Car Garage** 

Say hello to your very own dream home. The Brunswick is a stunning 4 bedroom, 2 bath home bursting with possibility. Picture yourself winding down in your spacious primary suite and slipping into a bubble bath in your private primary bathroom. Looking for an office at home or need an extra room for visiting guests? This versatile split-bedroom plan has an optional 5th room for that and more! Spend your morning enjoying a cup of Joe from your breakfast bar in your large eat in kitchen with an island and later enjoy a quiet evening on your covered porch out back. If you can dream it, we can create it.

## **Brunswick** Robeson

Craftsman