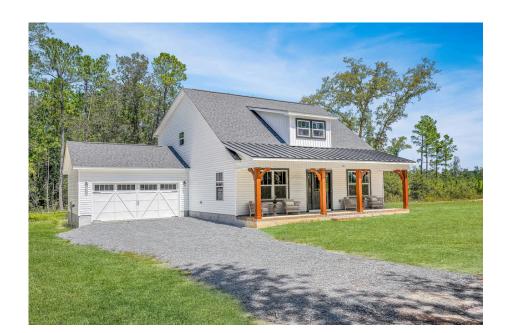

## **Beaufort**Robeson

Priced From \$251,990

**3 Exterior Styles Available** 

\_ 1,988+ Sq. Ft.

3 Bedrooms

The Beaufort is a spectacular plan for those who are looking for elegance and comfort. From the high ceilings and open layout design to the abundance of natural light, no detail has been overlooked in the creation of this stunning home. Everyday life is sure to revolve around the open kitchen, dining, and great room. Here you can gather with loved ones and host guests as you cook up a nice comfort food meal in the large gourmet kitchen with an island is a perfect for gathering family and friends.

The layout extends to the second-floor bonus room which could be used to fit any of your needs, whether you're envisioning a home office, a playroom or a second living area. There is plenty of space for everyone to spread out and relax with three spacious bedrooms and 2.5 baths. At the end of your day, you can retire to your luxe primary suite with your large private bath that includes a shower/tub combo. As you might expect, the list of extra features is long and impressive. Add a covered front porch to enjoy time outdoors with a refreshing glass of lemonade! The options are endless with The Beaufort.

## **Beaufort**Robeson

This brochure likely depicts actual pictures of homes that were personalized for their owners by Red Door Homes, so what is pictured may not be the Included Feature version of this Home Plan or even be an actual depiction of size, etc. due to available structural changes. Furthermore, Red Door Homes reserves the right to make changes or updates to home plans at any time, so the best information can be learned by speaking with one of our Dream Home Consultants to better understand what we have available, how you can personalize the home to your liking, and create your own Dream Home.