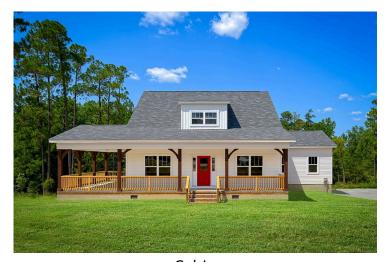

## **Beaufort**Robeson

Priced From \$251,990

**3 Exterior Styles Available** 

\_ 1,988+ Sq. Ft.

3 Bedrooms

The Beaufort is a spectacular plan for those who are looking for elegance and comfort. From the high ceilings and open layout design to the abundance of natural light, no detail has been overlooked in the creation of this stunning home. Everyday life is sure to revolve around the open kitchen, dining, and great room. Here you can gather with loved ones and host guests as you cook up a nice comfort food meal in the large gourmet kitchen with an island is a perfect for gathering family and friends.

The layout extends to the second-floor bonus room which could be used to fit any of your needs, whether you're envisioning a home office, a playroom or a second living area. There is plenty of space for everyone to spread out and relax with three spacious bedrooms and 2.5 baths. At the end of your day, you can retire to your luxe primary suite with your large private bath that includes a shower/tub combo. As you might expect, the list of extra features is long and impressive. Add a covered front porch to enjoy time outdoors with a refreshing glass of lemonade! The options are endless with The Beaufort.

## **Beaufort**Robeson

This brochure likely depicts actual pictures of homes that were personalized for their owners by Red Door Homes, so what is pictured may not be the Included Feature version of this Home Plan or even be an actual depiction of size, etc. due to available structural changes. Furthermore, Red Door Homes reserves the right to make changes or updates to home plans at any time, so the best information can be learned by speaking with one of our Dream Home Consultants to better understand what we have available, how you can personalize the home to your liking, and create your own Dream Home.