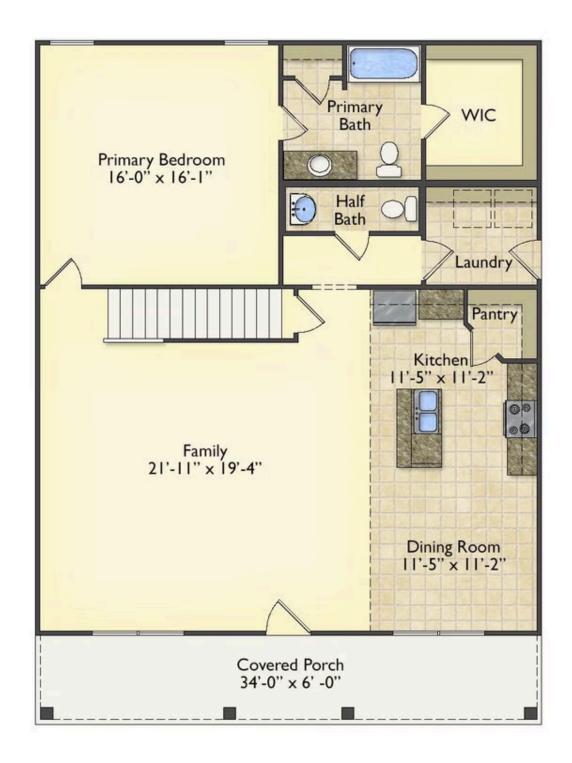

## **Beaufort**Robeson

Priced From \$251,990

**3 Exterior Styles Available** 

\_ 1,988+ Sq. Ft.

3 Bedrooms

The Beaufort is a spectacular plan for those who are looking for elegance and comfort. From the high ceilings and open layout design to the abundance of natural light, no detail has been overlooked in the creation of this stunning home. Everyday life is sure to revolve around the open kitchen, dining, and great room. Here you can gather with loved ones and host guests as you cook up a nice comfort food meal in the large gourmet kitchen with an island is a perfect for gathering family and friends.

The layout extends to the second-floor bonus room which could be used to fit any of your needs, whether you're envisioning a home office, a playroom or a second living area. There is plenty of space for everyone to spread out and relax with three spacious bedrooms and 2.5 baths. At the end of your day, you can retire to your luxe primary suite with your large private bath that includes a shower/tub combo. As you might expect, the list of extra features is long and impressive. Add a covered front porch to enjoy time outdoors with a refreshing glass of lemonade! The options are endless with The Beaufort.