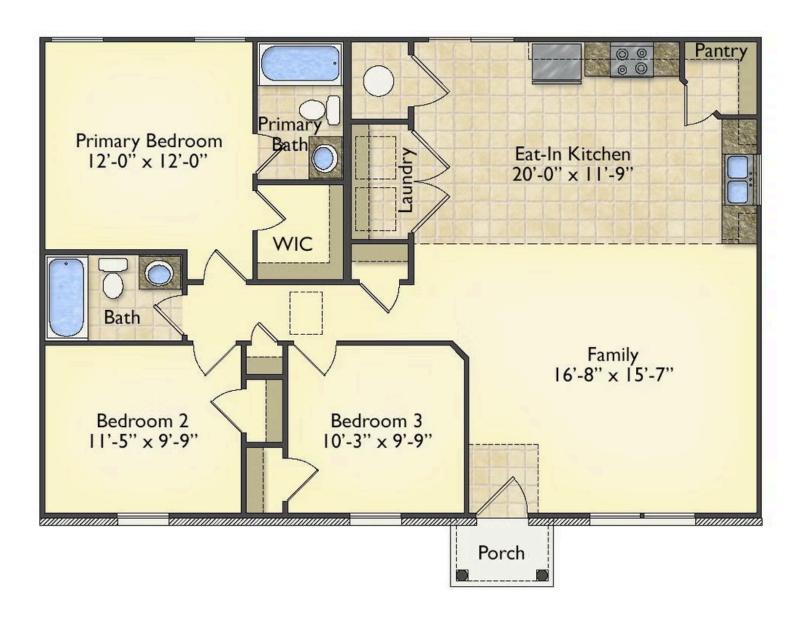

## Aspen Robeson

\$146,990

**2 Exterior Styles Available** 

\_ 1,176+ Sq. Ft.

3 Bedrooms

2 Bathrooms

The Aspen is a cozy, one-story plan with an open layout that is bright and welcoming and invites you to easily flow from one space into the next. This plan offers 3 bedrooms and 2 full baths with a spacious great room that opens up to the eat-in kitchen. Personalize this plan to turn this kitchen into your own luxury kitchen perfect for entertaining. You can even add a garage, or a covered porch to wake up and watch the sunrise with a cup of joe. With endless opportunities, you can turn this versatile plan into your own dream home.