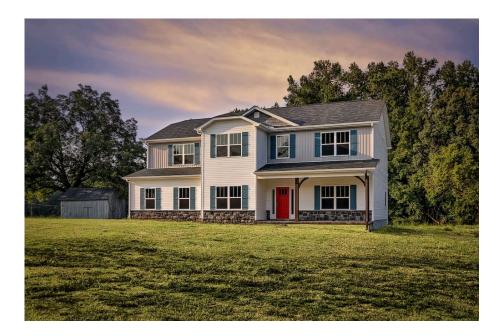

## Arlington Robeson

## Priced From \$327,990

- 2 Exterior Styles Available
- \_ 3,202+ Sq. Ft.
- 📇 5 Bedrooms
- 💮 2.5 Bathrooms
- 👝 2 Car Garage

Welcome home to the Arlington! This incredible two-story offers 5 bedrooms and 2.5 baths with endless options for you to create your own dream home! The first floor primary suite has become a popular feature as home owners prepare to build their forever home, the Arlington has that option for you! Create the perfect space with an optional dual primary suite on the second floor! Make a delicious Sunday brunch in your dream kitchen with a generous pantry and have the family gather around the kitchen island! Your utility room is conveniently located upstairs for added convenience! The open layout features a large upstairs loft that can be customized to be a reading area, second great room, or play room! Make your vision come true with the Arlington!

Arlington Robeson

Classic

Craftsman

WIC Primary Bath Breakfast Kitchen 9'-11" x 15'-5" 10'-0" x 15'-5" Family 15'-6" x 17'-0" Pantry Half Bath Primary Bedroom 14'-1'' x 19'-1'' Garage 19'-8'' x 20'-8'' Foyer Dining 11'-5" x 15'-1" Covered Porch