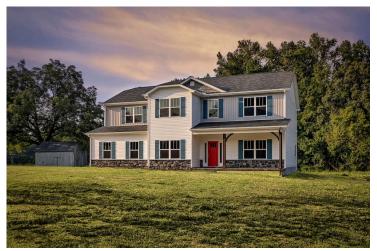

## Arlington Robeson

## Priced From \$327,990

- 2 Exterior Styles Available
- \_ 3,202+ Sq. Ft.
- 📇 5 Bedrooms
- 💮 2.5 Bathrooms
- 👝 2 Car Garage

Welcome home to the Arlington! This incredible two-story offers 5 bedrooms and 2.5 baths with endless options for you to create your own dream home! The first floor primary suite has become a popular feature as home owners prepare to build their forever home, the Arlington has that option for you! Create the perfect space with an optional dual primary suite on the second floor! Make a delicious Sunday brunch in your dream kitchen with a generous pantry and have the family gather around the kitchen island! Your utility room is conveniently located upstairs for added convenience! The open layout features a large upstairs loft that can be customized to be a reading area, second great room, or play room! Make your vision come true with the Arlington!

Arlington Robeson

Classic

Craftsman

WIC Primary Bath Breakfast Kitchen 9'-11" x 15'-5" 10'-0" x 15'-5" Family 15'-6" x 17'-0" Pantry Half Bath Primary Bedroom 14'-1'' x 19'-1'' Garage 19'-8'' x 20'-8'' Foyer Dining 11'-5" x 15'-1" Covered Porch