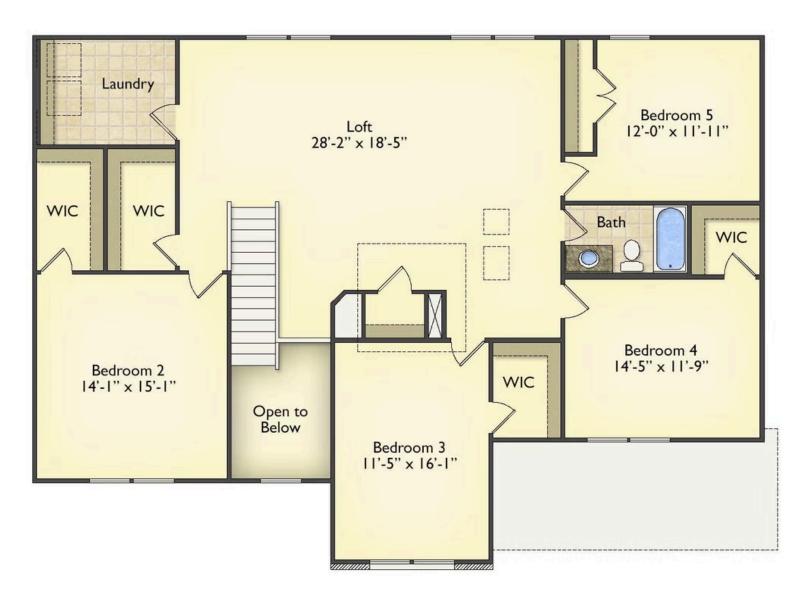

## Priced From \$327,990

- 2 Exterior Styles Available
- \_ 3,202+ Sq. Ft.
- 📇 5 Bedrooms
- 💮 2.5 Bathrooms
- 👝 2 Car Garage

Welcome home to the Arlington! This incredible two-story offers 5 bedrooms and 2.5 baths with endless options for you to create your own dream home! The first floor primary suite has become a popular feature as home owners prepare to build their forever home, the Arlington has that option for you! Create the perfect space with an optional dual primary suite on the second floor! Make a delicious Sunday brunch in your dream kitchen with a generous pantry and have the family gather around the kitchen island! Your utility room is conveniently located upstairs for added convenience! The open layout features a large upstairs loft that can be customized to be a reading area, second great room, or play room! Make your vision come true with the Arlington!

Arlington Robeson

Classic

Craftsman

WIC Primary Bath Breakfast Kitchen 9'-11" x 15'-5" 10'-0" x 15'-5" Family 15'-6" x 17'-0" Pantry Half Bath Primary Bedroom 14'-1'' x 19'-1'' Garage 19'-8'' x 20'-8'' Foyer Dining 11'-5" x 15'-1" Covered Porch