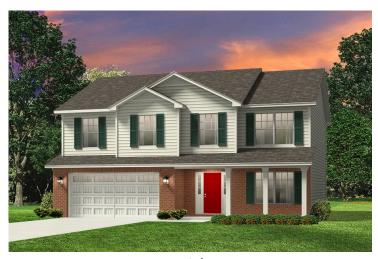

## Westover Franklin

\$252,990

**5 Exterior Styles Available** 

\_ 2,158+ Sq. Ft.

4 Bedrooms

**2.5 Bathrooms** 

😑 2 Car Garage

The Westover will win you over! This spacious home offers 4 bedrooms and 2.5 baths. This plan has become a favorite of many potential homeowners, so much so that we made it one of our model homes! The first floor of this split-level plan keeps the conversation from room to room with its open design featuring the gourmet kitchen, breakfast room, and great room. The primary suite features a private bath and spacious walk-in closet, providing a cozy retreat area to come home to after a long day at work. The upstairs loft space is the perfect spot for a quiet homework space, a reading nook or even an additional great room. One of our favorite features is having the option to move the utility room to the second floor for added convenience! The Westover has everything you need to make your dream home a reality!

## Westover Franklin

Classic with Full Front Porch

Craftsman

**Farmhouse** 

Brick

Modern

This brochure likely depicts actual pictures of homes that were personalized for their owners by Red Door Homes, so what is pictured may not be the Included Feature version of this Home Plan or even be an actual depiction of size, etc. due to available structural changes. Furthermore, Red Door Homes reserves the right to make changes or updates to home plans at any time, so the best information can be learned by speaking with one of our Dream Home Consultants to better understand what we have available, how you can personalize the home to your liking, and create your own Dream Home.