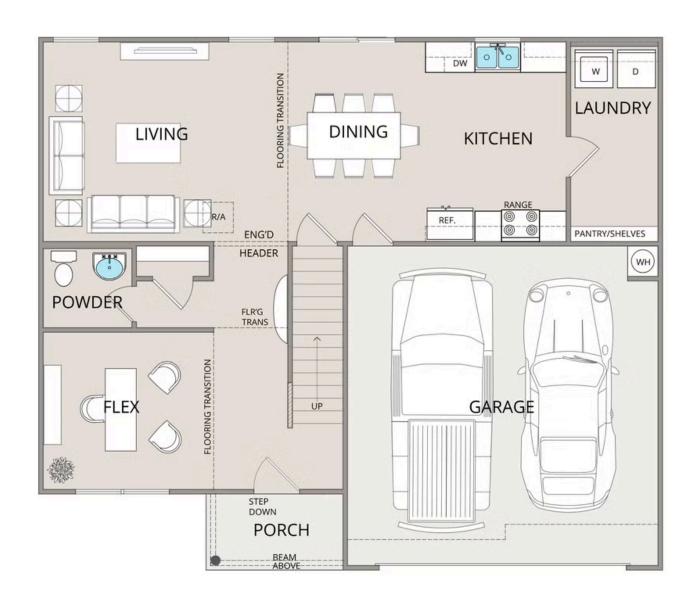

## Westover Franklin

\$252,990

**5 Exterior Styles Available** 

\_ 2,158+ Sq. Ft.

4 Bedrooms

**2.5 Bathrooms** 

😑 2 Car Garage

The Westover will win you over! This spacious home offers 4 bedrooms and 2.5 baths. This plan has become a favorite of many potential homeowners, so much so that we made it one of our model homes! The first floor of this split-level plan keeps the conversation from room to room with its open design featuring the gourmet kitchen, breakfast room, and great room. The primary suite features a private bath and spacious walk-in closet, providing a cozy retreat area to come home to after a long day at work. The upstairs loft space is the perfect spot for a quiet homework space, a reading nook or even an additional great room. One of our favorite features is having the option to move the utility room to the second floor for added convenience! The Westover has everything you need to make your dream home a reality!

## Westover Franklin

This brochure likely depicts actual pictures of homes that were personalized for their owners by Red Door Homes, so what is pictured may not be the Included Feature version of this Home Plan or even be an actual depiction of size, etc. due to available structural changes. Furthermore, Red Door Homes reserves the right to make changes or updates to home plans at any time, so the best information can be learned by speaking with one of our Dream Home Consultants to better understand what we have available, how you can personalize the home to your liking, and create your own Dream Home.