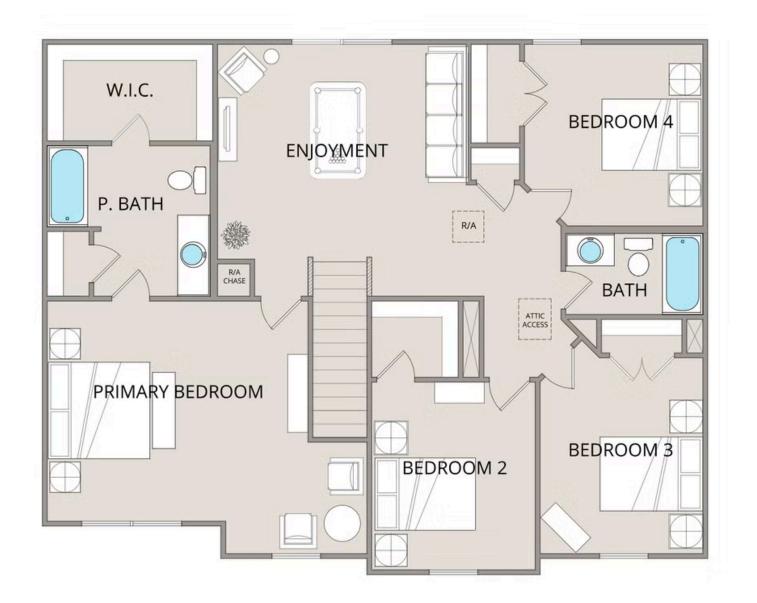

## Westover Franklin

\$252,990

**5 Exterior Styles Available** 

\_ 2,158+ Sq. Ft.

4 Bedrooms

**2.5 Bathrooms** 

😑 2 Car Garage

The Westover will win you over! This spacious home offers 4 bedrooms and 2.5 baths. This plan has become a favorite of many potential homeowners, so much so that we made it one of our model homes! The first floor of this split-level plan keeps the conversation from room to room with its open design featuring the gourmet kitchen, breakfast room, and great room. The primary suite features a private bath and spacious walk-in closet, providing a cozy retreat area to come home to after a long day at work. The upstairs loft space is the perfect spot for a quiet homework space, a reading nook or even an additional great room. One of our favorite features is having the option to move the utility room to the second floor for added convenience! The Westover has everything you need to make your dream home a reality!

## Westover Franklin

This brochure likely depicts actual pictures of homes that were personalized for their owners by Red Door Homes, so what is pictured may not be the Included Feature version of this Home Plan or even be an actual depiction of size, etc. due to available structural changes. Furthermore, Red Door Homes reserves the right to make changes or updates to home plans at any time, so the best information can be learned by speaking with one of our Dream Home Consultants to better understand what we have available, how you can personalize the home to your liking, and create your own Dream Home.