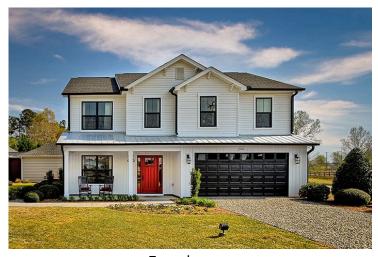

## Westover Franklin

\$252,990

**5 Exterior Styles Available** 

\_ 2,158+ Sq. Ft.

4 Bedrooms

**2.5 Bathrooms** 

😑 2 Car Garage

The Westover will win you over! This spacious home offers 4 bedrooms and 2.5 baths. This plan has become a favorite of many potential homeowners, so much so that we made it one of our model homes! The first floor of this split-level plan keeps the conversation from room to room with its open design featuring the gourmet kitchen, breakfast room, and great room. The primary suite features a private bath and spacious walk-in closet, providing a cozy retreat area to come home to after a long day at work. The upstairs loft space is the perfect spot for a quiet homework space, a reading nook or even an additional great room. One of our favorite features is having the option to move the utility room to the second floor for added convenience! The Westover has everything you need to make your dream home a reality!