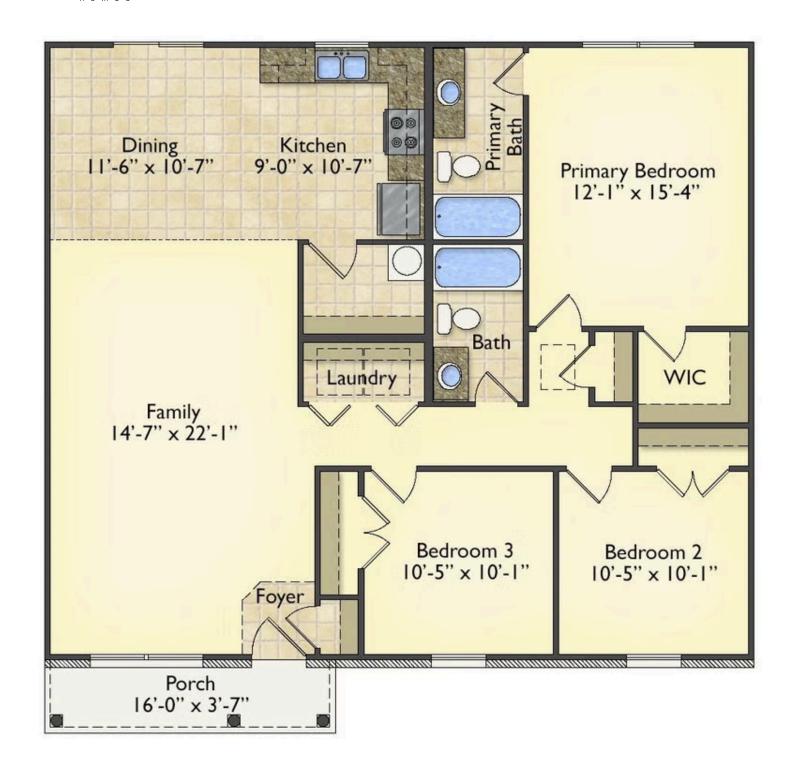

## Tynedale

\$169,990

**2 Exterior Styles Available** 

\_ 1,326+ Sq. Ft.

3 Bedrooms

This charming floor plan creates the perfect space for spending the night in and relaxing, or entertaining family and loved ones. The Tynedale offers 3 bedrooms and 2 bathrooms including a primary suite with a stunning bathroom and walk-in closet. The heart of the home is the great room with a vaulted ceiling that opens up to a beautiful kitchen and dining room. Add a covered porch to enjoy summer night grilling out with family and loved ones or create a storage space with the option to add a garage. This floor plan is customizable to meet your needs and fulfill all your dreams.