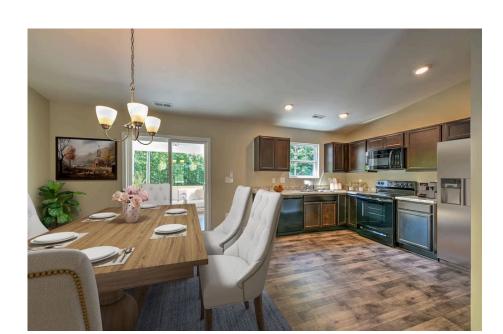

## Tynedale

\$169,990

**2 Exterior Styles Available** 

\_ 1,326+ Sq. Ft.

3 Bedrooms

This charming floor plan creates the perfect space for spending the night in and relaxing, or entertaining family and loved ones. The Tynedale offers 3 bedrooms and 2 bathrooms including a primary suite with a stunning bathroom and walk-in closet. The heart of the home is the great room with a vaulted ceiling that opens up to a beautiful kitchen and dining room. Add a covered porch to enjoy summer night grilling out with family and loved ones or create a storage space with the option to add a garage. This floor plan is customizable to meet your needs and fulfill all your dreams.