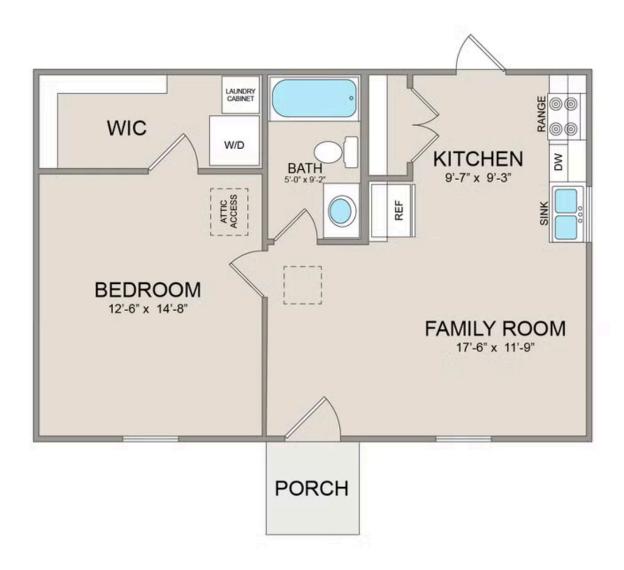

## Tucker Franklin

Priced From **\$95,990** 

**4 Exterior Styles Available** 

பு 600+ Sq. Ft.

**1 Bedrooms** 

Say hello to the "Tucker"- a cozy one-bedroom, one-bathroom home spanning 600 square feet. Despite its small size, it offers all the comforts you need, with an open living space, full kitchen, and a private primary bedroom.

This compact home brings numerous advantages, including lower maintenance costs and an efficient use of space. It's the perfect option for keeping a family member close while still providing them with their own space and independence or perhaps for your forever home downsizing is a top priority. is the perfect blend of convenience and comfort.