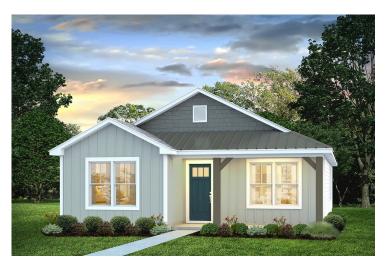

## Pine

\$165,990

**3 Exterior Styles Available** 

பு 1,260+ Sq. Ft.

**3 Bedrooms** 

This charming floor plan creates the perfect space for relaxing and watching the game, or hosting an evening with family and loved ones. Just imagine coming home and enjoying a warm summer evening from the comfort of your front porch. The Pine offers 3 bedrooms and 2 bathrooms including a primary suite with a beautiful bathroom and walk-in closet. The spacious great room opens up to the dining room and kitchen with an optional kitchen island that creates the perfect place to spend an evening with the kids or hosting game night with your friends. This floor plan is customizable to meet your needs and fulfill all your dreams.

## Pine Franklin

Classic Craftsman

Farmhouse