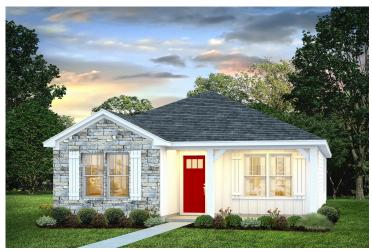

## Pine

\$165,990

**3 Exterior Styles Available** 

பு 1,260+ Sq. Ft.

**3 Bedrooms** 

This charming floor plan creates the perfect space for relaxing and watching the game, or hosting an evening with family and loved ones. Just imagine coming home and enjoying a warm summer evening from the comfort of your front porch. The Pine offers 3 bedrooms and 2 bathrooms including a primary suite with a beautiful bathroom and walk-in closet. The spacious great room opens up to the dining room and kitchen with an optional kitchen island that creates the perfect place to spend an evening with the kids or hosting game night with your friends. This floor plan is customizable to meet your needs and fulfill all your dreams.

## Pine Franklin

Classic Craftsman

Farmhouse