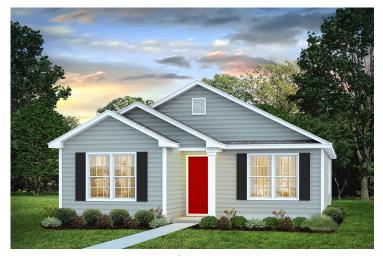

## Pine

\$165,990

**3 Exterior Styles Available** 

பு 1,260+ Sq. Ft.

**3 Bedrooms** 

This charming floor plan creates the perfect space for relaxing and watching the game, or hosting an evening with family and loved ones. Just imagine coming home and enjoying a warm summer evening from the comfort of your front porch. The Pine offers 3 bedrooms and 2 bathrooms including a primary suite with a beautiful bathroom and walk-in closet. The spacious great room opens up to the dining room and kitchen with an optional kitchen island that creates the perfect place to spend an evening with the kids or hosting game night with your friends. This floor plan is customizable to meet your needs and fulfill all your dreams.

## Pine Franklin

Classic Craftsman

Farmhouse