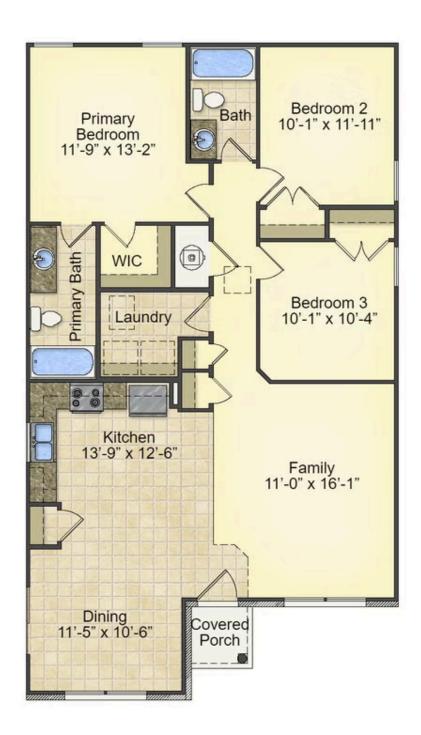

## Pine

\$165,990

**3 Exterior Styles Available** 

பு 1,260+ Sq. Ft.

**3 Bedrooms** 

This charming floor plan creates the perfect space for relaxing and watching the game, or hosting an evening with family and loved ones. Just imagine coming home and enjoying a warm summer evening from the comfort of your front porch. The Pine offers 3 bedrooms and 2 bathrooms including a primary suite with a beautiful bathroom and walk-in closet. The spacious great room opens up to the dining room and kitchen with an optional kitchen island that creates the perfect place to spend an evening with the kids or hosting game night with your friends. This floor plan is customizable to meet your needs and fulfill all your dreams.