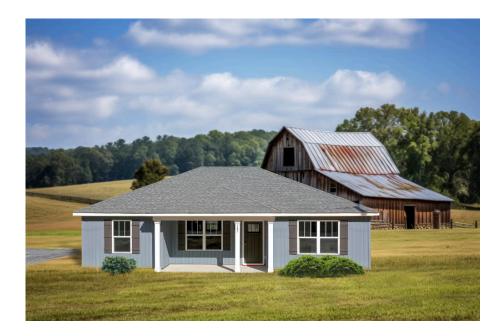

## Newport Franklin

## Priced From **\$163,990**

**3 Exterior Styles Available** 

- [ 1,267+ Sq. Ft.
- Bedrooms
- 💮 2 Bathrooms

Imagine yourself relaxing in this wonderful split floor plan perfectly crafted for those who love to entertain. The open layout is bright and welcoming which invites you to easily flow from one space into the next. Large windows and vaulted ceiling in the great room allow plenty of natural light to illuminate the rooms with trendy flooring for a modern-day look and feel.