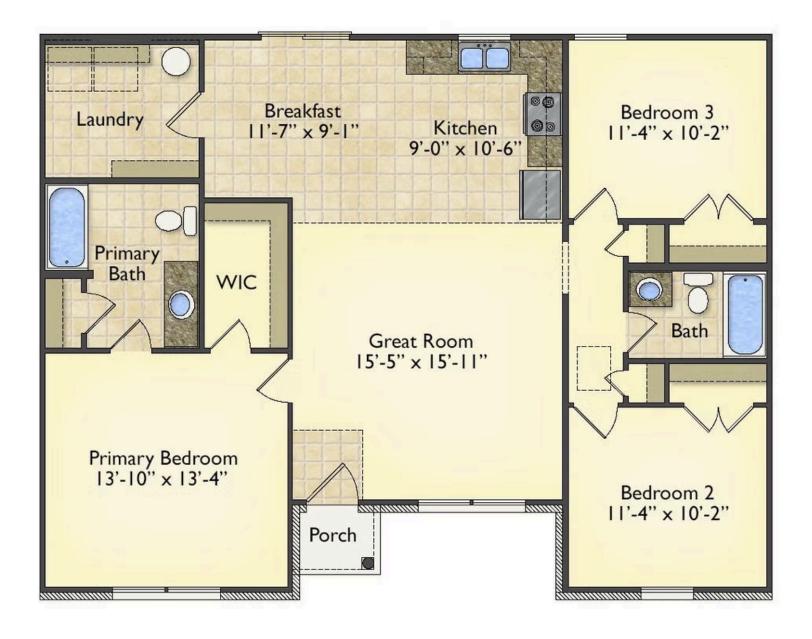

## Priced From **\$163,990**

**3 Exterior Styles Available** 

- [ 1,267+ Sq. Ft.
- Bedrooms
- 💮 2 Bathrooms

Imagine yourself relaxing in this wonderful split floor plan perfectly crafted for those who love to entertain. The open layout is bright and welcoming which invites you to easily flow from one space into the next. Large windows and vaulted ceiling in the great room allow plenty of natural light to illuminate the rooms with trendy flooring for a modern-day look and feel.

The heart of the layout is the kitchen, where those who love to cook will discover a large pantry to store all those comfort food ingredients. The pantry is also connected to the laundry room which makes it easy to multitask on your busy schedule. The kitchen overlooks both the cozy great room and the dining space, perfect for when you're hosting friends for a casual dinner. A sliding door opens out to the backyard where you can step into the sunshine and relish the peace and privacy as you share a meal with your family or simply start your day with a hot coffee in hand.

The three bedrooms are all large and filled with natural light including the spacious primary suite with a walk-in closet and a private bath. The secondary bedrooms can include extra features such as a ceiling fan or recessed lighting. A charming home where if you need extra storage a two-car garage can easily be added! Personalization is key to making this cozy home yours!