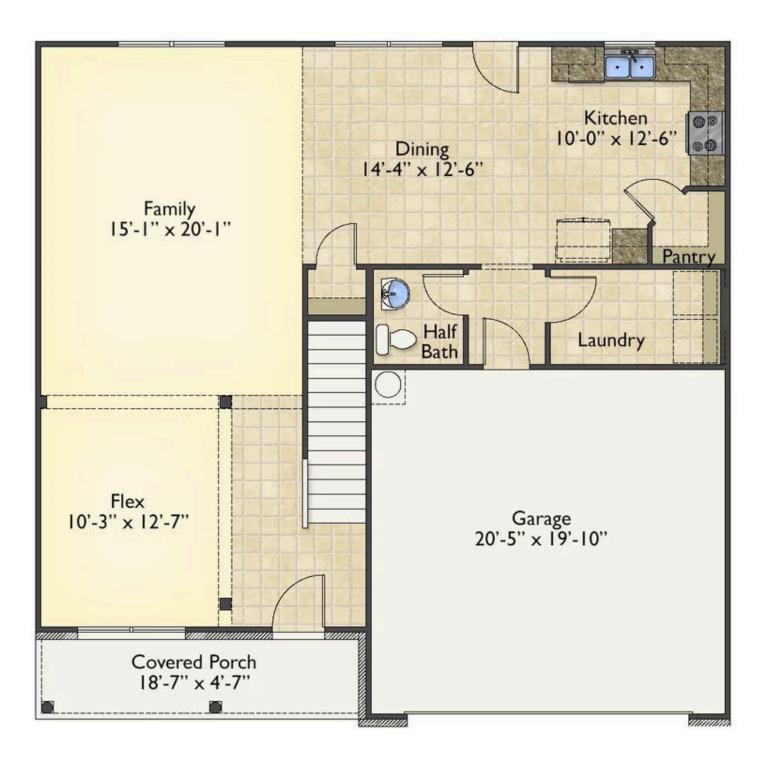

## Priced From **\$267,990**

- 2 Exterior Styles Available
- \_□ 2,357+ Sq. Ft.
- 📇 4 Bedrooms
- 💮 2.5 Bathrooms
- 📇 2 Car Garage

The Montclaire was designed with today's busy lifestyle in mind. Wide open living keeps the conversation flowing with a spacious great room open to the eating area and kitchen with plenty of cooking and counter space. A large utility room off the garage keeps the mess in check with a convenient powder room across the hall. After a long day relax and rejuvenate in your large primary suite with primary bath and enough closet space for all of your shoes and his baseball hat collection. The upstairs loft area is the perfect spot for family game night or just a quiet space to finish a book. The best home is the one you don't ever want to leave.