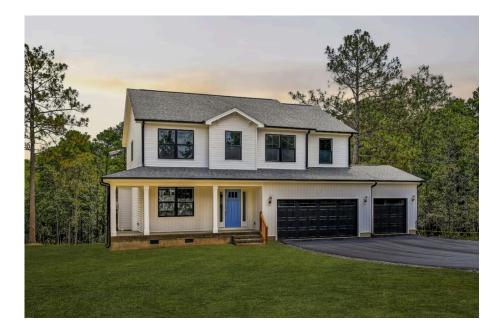

## Montclaire Franklin

## Priced From **\$267,990**

- 2 Exterior Styles Available
- \_□ 2,357+ Sq. Ft.
- 📇 4 Bedrooms
- 💮 2.5 Bathrooms
- 📇 2 Car Garage

The Montclaire was designed with today's busy lifestyle in mind. Wide open living keeps the conversation flowing with a spacious great room open to the eating area and kitchen with plenty of cooking and counter space. A large utility room off the garage keeps the mess in check with a convenient powder room across the hall. After a long day relax and rejuvenate in your large primary suite with primary bath and enough closet space for all of your shoes and his baseball hat collection. The upstairs loft area is the perfect spot for family game night or just a quiet space to finish a book. The best home is the one you don't ever want to leave.

This brochure likely depicts actual pictures of homes that were personalized for their owners by Red Door Homes, so what is pictured may not be the Included Feature version of this Home Plan or even be an actual depiction of size, etc. due to available structural changes. Furthermore, Red Door Homes reserves the right to make changes or updates to home plans at any time, so the best information can be learned by speaking with one of our Dream Home Consultants to better understand what we have available, how you can personalize the home to your liking, and create your own Dream Home.