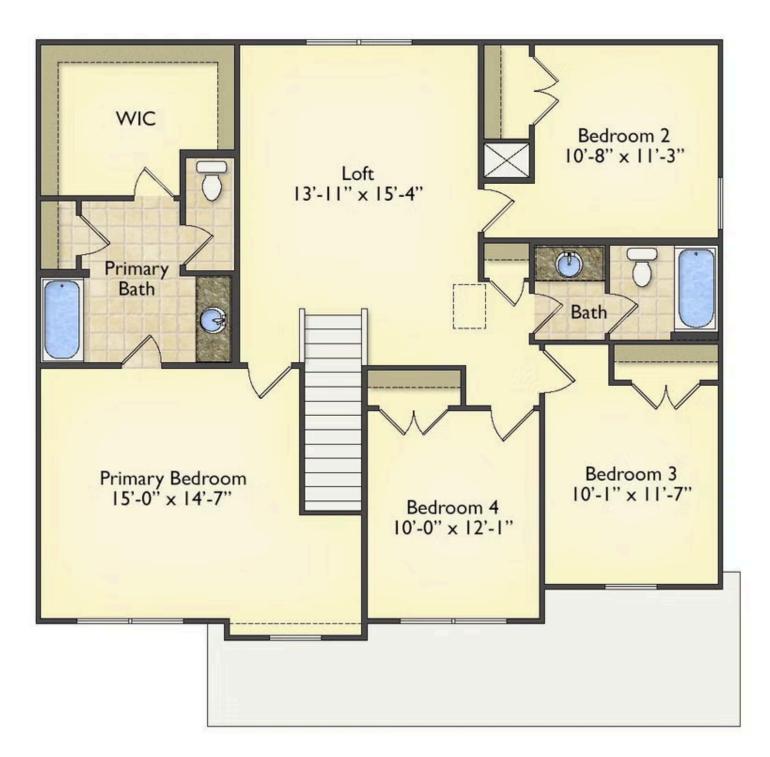

## Priced From **\$267,990**

- 2 Exterior Styles Available
- \_□ 2,357+ Sq. Ft.
- 📇 4 Bedrooms
- 💮 2.5 Bathrooms
- 📇 2 Car Garage

The Montclaire was designed with today's busy lifestyle in mind. Wide open living keeps the conversation flowing with a spacious great room open to the eating area and kitchen with plenty of cooking and counter space. A large utility room off the garage keeps the mess in check with a convenient powder room across the hall. After a long day relax and rejuvenate in your large primary suite with primary bath and enough closet space for all of your shoes and his baseball hat collection. The upstairs loft area is the perfect spot for family game night or just a quiet space to finish a book. The best home is the one you don't ever want to leave.