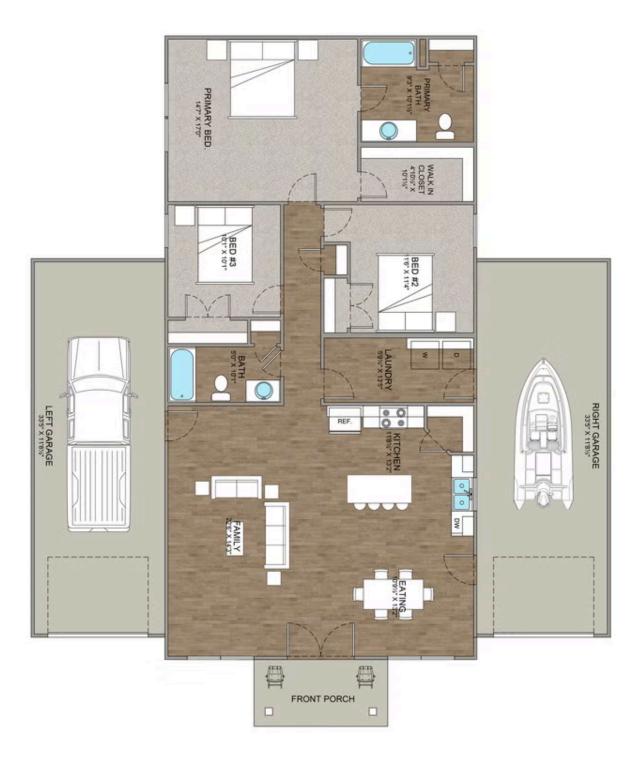

## Priced From **\$206,990**

**3 Exterior Styles Available** 

- \_□ 1,568+ Sq. Ft.
- 📇 3 Bedrooms
- 💮 2 Bathrooms

The Hidden Valley is a charming barndominium design that combines cozy living with modern convenience. With 1,568 square feet of heated space, this design features an open-concept layout that seamlessly connects the family room, kitchen, and dining area. It's a perfect setup for both everyday living and hosting gatherings with loved ones. The home portion of this barndominium is part of our Design By U series, meaning that the home's floorplan can be easily modified with additional bedrooms and bathrooms, depending on you and your family's needs.

This thoughtfully crafted plan also offers flexible options for attached garages, so you can customize the home to fit your needs. These are designed as 12' x 34' so more of a traditional garage, but with plenty of space. This particular plan has 9' doors on each side. The flexibility of this plan is also evident in many ways, not only can the home itself be essentially "whatever you want", the side garages can be removed for just a simple Farmhouse, or you could choose one on the left side of the home and convert the right side to an inviting porch, or even consider an In-Law Suite? The functionality and choices are endless. The inviting front porch adds a warm, welcoming touch, making it easy to imagine relaxing evenings and quality time spent outdoors. The Hidden Valley is more than a house—it's a place to call home.