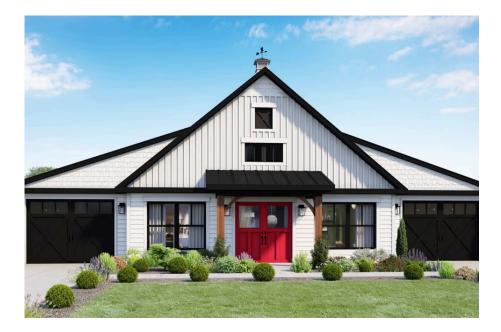

## **Hidden Valley Barndominium**

Franklin

## Priced From **\$206,990**

**3 Exterior Styles Available** 

- \_□ 1,568+ Sq. Ft.
- 📇 3 Bedrooms
- 💮 2 Bathrooms

The Hidden Valley is a charming barndominium design that combines cozy living with modern convenience. With 1,568 square feet of heated space, this design features an open-concept layout that seamlessly connects the family room, kitchen, and dining area. It's a perfect setup for both everyday living and hosting gatherings with loved ones. The home portion of this barndominium is part of our Design By U series, meaning that the home's floorplan can be easily modified with additional bedrooms and bathrooms, depending on you and your family's needs.

This thoughtfully crafted plan also offers flexible options for attached garages, so you can customize the home to fit your needs. These are designed as 12' x 34' so more of a traditional garage, but with plenty of space. This particular plan has 9' doors on each side. The flexibility of this plan is also evident in many ways, not only can the home itself be essentially "whatever you want", the side garages can be removed for just a simple Farmhouse, or you could choose one on the left side of the home and convert the right side to an inviting porch, or even consider an In-Law Suite? The functionality and choices are endless. The inviting front porch adds a warm, welcoming touch, making it easy to imagine relaxing evenings and quality time spent outdoors. The Hidden Valley is more than a house—it's a place to call home.