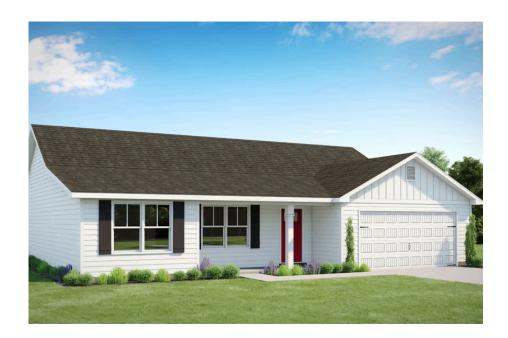

## Fountain Franklin

Priced From \$235,990

**1 Exterior Styles Available** 

\_ 1,704+ Sq. Ft.

4 Bedrooms

2 Bathrooms

**2 Car Garage** 

The Fountain combines modern elegance with relaxed living, offering a thoughtfully designed space that's ideal for entertaining or simply unwinding. With four bedrooms and two bathrooms, this home provides both flexibility and functionality to fit your lifestyle.

## Fountain Franklin

All square footage is approximate. Renderings are artist's conceptions and may vary slightly from the actual home. Homes may be built in reverse of plans shown, depending on site conditions. Minor architectural changes may be made occasionally at the option of the builder. Please contact your Sales Consultant for details.