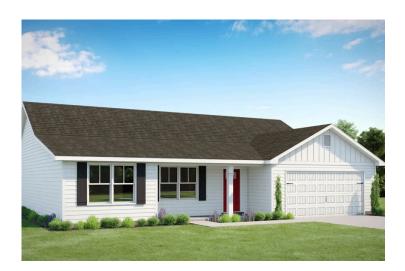

## Fountain Franklin

Priced From \$235,990

**1 Exterior Styles Available** 

\_ 1,704+ Sq. Ft.

4 Bedrooms

2 Bathrooms

**2 Car Garage** 

The Fountain combines modern elegance with relaxed living, offering a thoughtfully designed space that's ideal for entertaining or simply unwinding. With four bedrooms and two bathrooms, this home provides both flexibility and functionality to fit your lifestyle.

## Fountain Franklin

All square footage is approximate. Renderings are artist's conceptions and may vary slightly from the actual home. Homes may be built in reverse of plans shown, depending on site conditions. Minor architectural changes may be made occasionally at the option of the builder. Please contact your Sales Consultant for details.