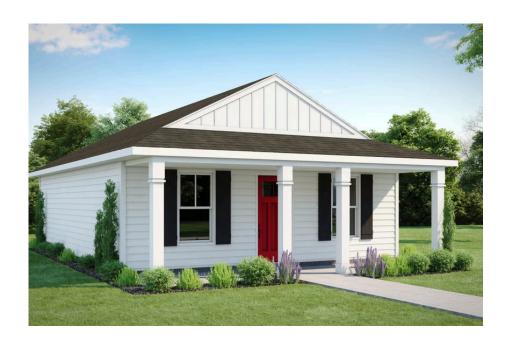

## Fletcher Eranklin

Priced From \$127,990

**1 Exterior Styles Available** 

\_ 768+ Sq. Ft.

📇 1 - 2 Bedrooms

🚊 1 Bathrooms

The **Fletcher** floorplan offers the perfect balance of cozy charm and thoughtful design, making it a great choice for individuals, couples, or small families. With **768 square feet**, it features the flexibility of one or two bedrooms and one bathroom, allowing you to personalize the space to fit your lifestyle.

Step inside to an inviting, open-concept kitchen and family room filled with natural light. The kitchen is designed with modern features, including upgraded cabinetry, granite countertops, stainless steel appliances, and a sleek pull-out faucet. Whether you're cooking a meal or entertaining friends, this space is both functional and stylish.

The primary bedroom, tucked away at the back of the home, provides privacy and includes a spacious walk-in closet for all your storage needs. The bathroom has been upgraded for comfort, featuring a large fiberglass shower, raised-height vanity, and elegant finishes that bring a spa-like feel to your daily routine.

A dedicated laundry room adds convenience to everyday life, and with custom interior details like upgraded baseboards, stylish door options, and coordinated hardware, the Fletcher floorplan feels polished from top to bottom. Designed for both comfort and practicality, this home is the perfect place to relax, gather, and make your own.