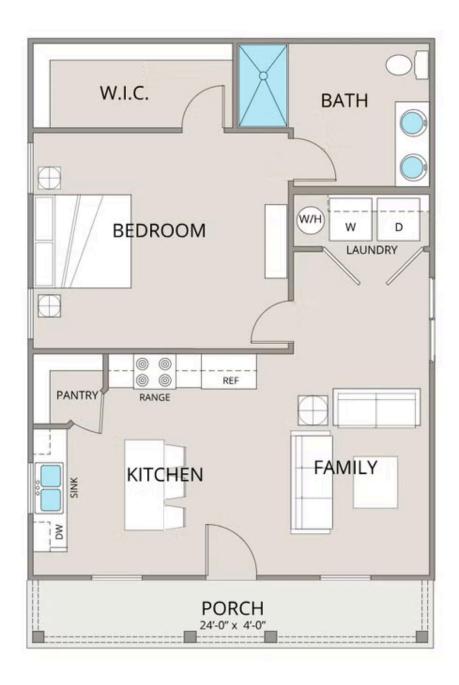

## Fletcher Eranklin

Priced From \$127,990

**1 Exterior Styles Available** 

\_ 768+ Sq. Ft.

📇 1 - 2 Bedrooms

🚊 1 Bathrooms

The **Fletcher** floorplan offers the perfect balance of cozy charm and thoughtful design, making it a great choice for individuals, couples, or small families. With **768 square feet**, it features the flexibility of one or two bedrooms and one bathroom, allowing you to personalize the space to fit your lifestyle.

Step inside to an inviting, open-concept kitchen and family room filled with natural light. The kitchen is designed with modern features, including upgraded cabinetry, granite countertops, stainless steel appliances, and a sleek pull-out faucet. Whether you're cooking a meal or entertaining friends, this space is both functional and stylish.

The primary bedroom, tucked away at the back of the home, provides privacy and includes a spacious walk-in closet for all your storage needs. The bathroom has been upgraded for comfort, featuring a large fiberglass shower, raised-height vanity, and elegant finishes that bring a spa-like feel to your daily routine.

A dedicated laundry room adds convenience to everyday life, and with custom interior details like upgraded baseboards, stylish door options, and coordinated hardware, the Fletcher floorplan feels polished from top to bottom. Designed for both comfort and practicality, this home is the perfect place to relax, gather, and make your own.