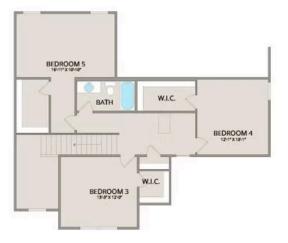

Upstairs, you'll find three spacious bedrooms, each with its own walk-in closet, along with a versatile bonus room available as a choice. Customize it as an office, craft room, or media haven. The new choice to add a full bath to the bonus room enhances its usability even further.

## Chapel Hill Franklin

MAIN

UPPER

This brochure likely depicts actual pictures of homes that were personalized for their owners by Red Door Homes, so what is pictured may not be the Included Feature version of this Home Plan or even be an actual depiction of size, etc. due to available structural changes. Furthermore, Red Door Homes reserves the right to make changes or updates to home plans at any time, so the best information can be learned by speaking with one of our Dream Home Consultants to better understand what we have available, how you can personalize the home to your liking, and create your own Dream Home.