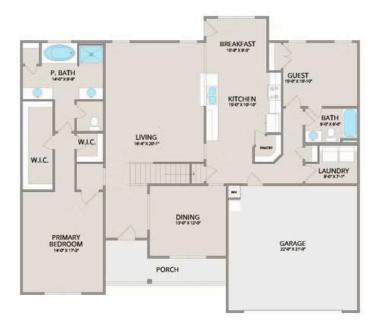

Step inside and enjoy the luxurious primary suite on the first floor, complete with two walk-in closets and a spa-like bathroom. The extended first-floor suite option now includes an additional bath, providing even more flexibility. The kitchen offers plenty of space for entertaining, while the covered rear porch is perfect for relaxing with your favorite beverage.

## Chapel Hill Franklin

MAIN

UPPER

This brochure likely depicts actual pictures of homes that were personalized for their owners by Red Door Homes, so what is pictured may not be the Included Feature version of this Home Plan or even be an actual depiction of size, etc. due to available structural changes. Furthermore, Red Door Homes reserves the right to make changes or updates to home plans at any time, so the best information can be learned by speaking with one of our Dream Home Consultants to better understand what we have available, how you can personalize the home to your liking, and create your own Dream Home.