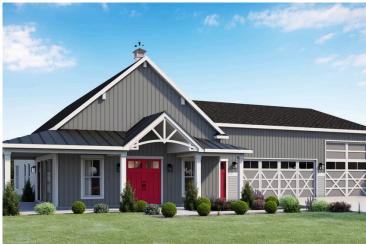

## Cedar Creek Barndominium

\$416,990

**2 Exterior Styles Available** 

பு 1,736+ Sq. Ft.

3 Bedrooms

🚊 2 Bathrooms

**∃** 3 Car Garage

The Cedar Creek is an expansive and inviting barndominium with 1,736 square feet of heated living space, featuring 3 bedrooms a dedicated office connected to the workspace/garage and 2 bathrooms. The open-concept design creates a seamless flow between the family room, kitchen, and dining areas, making it perfect for family gatherings and everyday living. The high ceilings add a sense of airiness, while the thoughtfully crafted layout ensures comfort and functionality. The living side of this barndominium is part of our Design By U series, meaning that the home's floorplan can be easily modified with additional bedrooms and bathrooms, depending on you and your family's needs.

A standout feature of the Cedar Creek is its 46′ x 42′ workspace/garage with an 18′ and 12′ wide door. The 12′ door is also 12′ high to accommodate a farm tractor, boat or RV and it has a matching door on the backside of the space for drive-thru capability!. The ceilings in the workspace/garage are 14′ high. Another lifestyle plus is the 470-square-foot wraparound porch. This charming outdoor space offers endless possibilities for relaxation, entertaining, and enjoying the beauty of your surroundings. Combining spaciousness, practicality, and rustic charm, the Cedar Creek is the ideal home for creating lasting memories. Home plan photo may showcase choice flooring options.