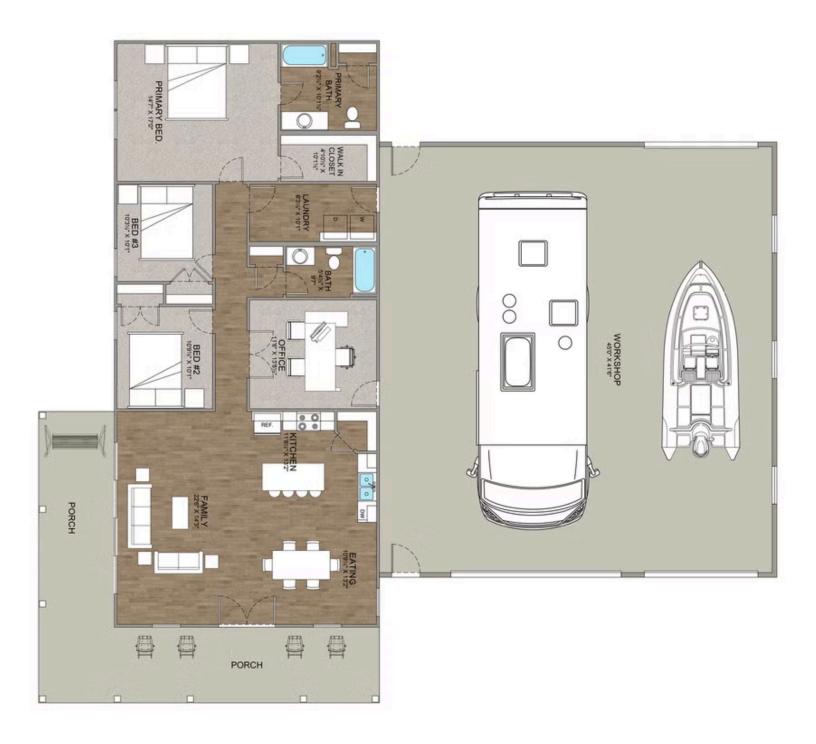

## Cedar Creek Barndominium

\$416,990

**2 Exterior Styles Available** 

பு 1,736+ Sq. Ft.

3 Bedrooms

🚊 2 Bathrooms

**∃** 3 Car Garage

The Cedar Creek is an expansive and inviting barndominium with 1,736 square feet of heated living space, featuring 3 bedrooms a dedicated office connected to the workspace/garage and 2 bathrooms. The open-concept design creates a seamless flow between the family room, kitchen, and dining areas, making it perfect for family gatherings and everyday living. The high ceilings add a sense of airiness, while the thoughtfully crafted layout ensures comfort and functionality. The living side of this barndominium is part of our Design By U series, meaning that the home's floorplan can be easily modified with additional bedrooms and bathrooms, depending on you and your family's needs.

A standout feature of the Cedar Creek is its 46′ x 42′ workspace/garage with an 18′ and 12′ wide door. The 12′ door is also 12′ high to accommodate a farm tractor, boat or RV and it has a matching door on the backside of the space for drive-thru capability!. The ceilings in the workspace/garage are 14′ high. Another lifestyle plus is the 470-square-foot wraparound porch. This charming outdoor space offers endless possibilities for relaxation, entertaining, and enjoying the beauty of your surroundings. Combining spaciousness, practicality, and rustic charm, the Cedar Creek is the ideal home for creating lasting memories. Home plan photo may showcase choice flooring options.