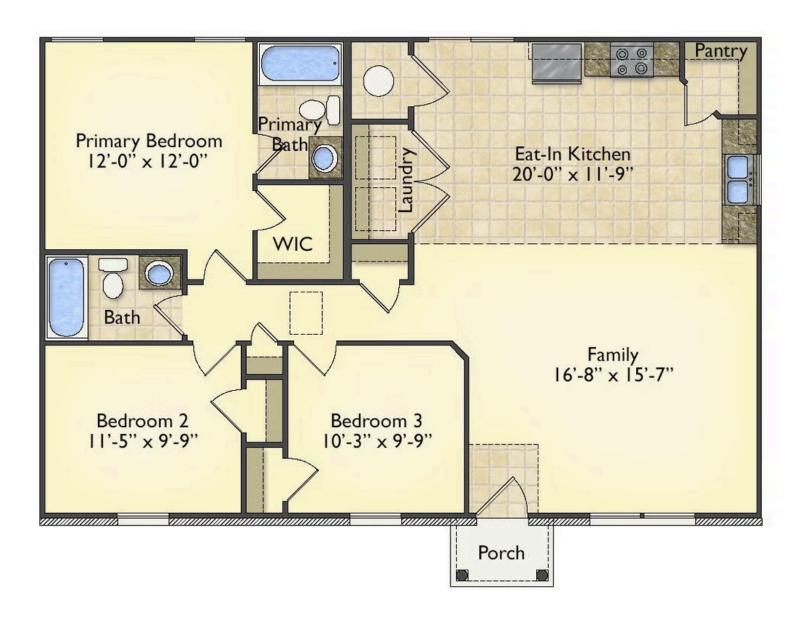

## Aspen Franklin

\$152,990

**2 Exterior Styles Available** 

பு 1,176+ Sq. Ft.

3 Bedrooms

The Aspen is a cozy, one-story plan with an open layout that is bright and welcoming and invites you to easily flow from one space into the next. This plan offers 3 bedrooms and 2 full baths with a spacious great room that opens up to the eat-in kitchen. Personalize this plan to turn this kitchen into your own luxury kitchen perfect for entertaining. You can even add a garage, or a covered porch to wake up and watch the sunrise with a cup of joe. With endless opportunities, you can turn this versatile plan into your own dream home.