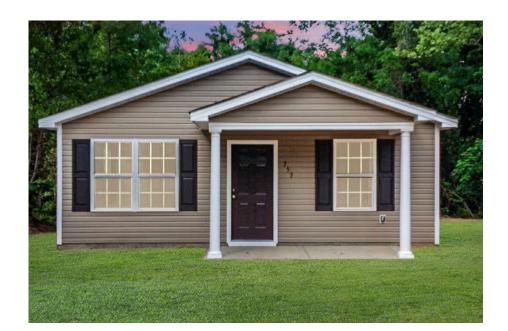

## Aspen Franklin



\$152,990

**2 Exterior Styles Available** 

பு 1,176+ Sq. Ft.

3 Bedrooms

The Aspen is a cozy, one-story plan with an open layout that is bright and welcoming and invites you to easily flow from one space into the next. This plan offers 3 bedrooms and 2 full baths with a spacious great room that opens up to the eat-in kitchen. Personalize this plan to turn this kitchen into your own luxury kitchen perfect for entertaining. You can even add a garage, or a covered porch to wake up and watch the sunrise with a cup of joe. With endless opportunities, you can turn this versatile plan into your own dream home.



## Aspen Franklin





Classic with Full Front Porch

Classic



## Aspen Franklin



This brochure likely depicts actual pictures of homes that were personalized for their owners b