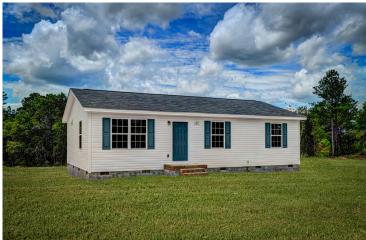

## Aspen Franklin



\$152,990

**2 Exterior Styles Available** 

பு 1,176+ Sq. Ft.

3 Bedrooms

The Aspen is a cozy, one-story plan with an open layout that is bright and welcoming and invites you to easily flow from one space into the next. This plan offers 3 bedrooms and 2 full baths with a spacious great room that opens up to the eat-in kitchen. Personalize this plan to turn this kitchen into your own luxury kitchen perfect for entertaining. You can even add a garage, or a covered porch to wake up and watch the sunrise with a cup of joe. With endless opportunities, you can turn this versatile plan into your own dream home.



## Aspen Franklin





Classic with Full Front Porch

Classic



## Aspen Franklin



This brochure likely depicts actual pictures of homes that were personalized for their owners by Red Door Homes, so what is pictured may not be the Included Feature version of this Home Plan or even be an actual depiction of size, etc. due to available structural changes. Furthermore, Red Door Homes reserves the right to make changes or updates to home plans at any time, so the best information can be learned by speaking with one of our Dream Home Consultants to better understand what we have available, how you can personalize the home to your liking, and create your own Dream Home.