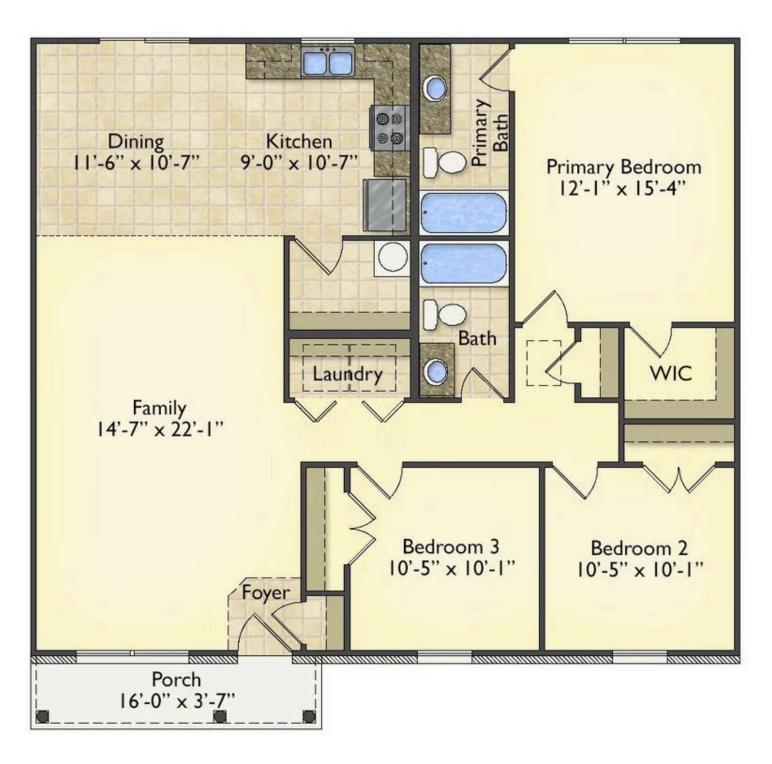

## Priced From **\$169,990**

2 Exterior Styles Available

- [ 1,326+ Sq. Ft.
- Bedrooms
- 💮 2 Bathrooms

This charming floor plan creates the perfect space for spending the night in and relaxing, or entertaining family and loved ones. The Tynedale offers 3 bedrooms and 2 bathrooms including a primary suite with a stunning bathroom and walk-in closet. The heart of the home is the great room with a vaulted ceiling that opens up to a beautiful kitchen and dining room. Add a covered porch to enjoy summer night grilling out with family and loved ones or create a storage space with the option to add a garage. This floor plan is customizable to meet your needs and fulfill all your dreams.