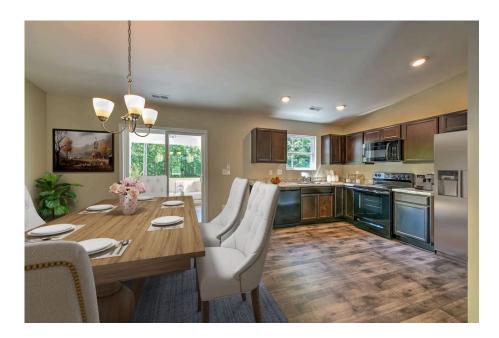

## Priced From **\$169,990**

2 Exterior Styles Available

- [ 1,326+ Sq. Ft.
- Bedrooms
- 💮 2 Bathrooms

This charming floor plan creates the perfect space for spending the night in and relaxing, or entertaining family and loved ones. The Tynedale offers 3 bedrooms and 2 bathrooms including a primary suite with a stunning bathroom and walk-in closet. The heart of the home is the great room with a vaulted ceiling that opens up to a beautiful kitchen and dining room. Add a covered porch to enjoy summer night grilling out with family and loved ones or create a storage space with the option to add a garage. This floor plan is customizable to meet your needs and fulfill all your dreams.

This brochure likely depicts actual pictures of homes that were personalized for their owners by Red Door Homes, so what is pictured may not be the Included Feature version of this Home Plan or even be an actual depiction of size, etc. due to available structural changes. Furthermore, Red Door Homes reserves the right to make changes or updates to home plans at any time, so the best information can be learned by speaking with one of our Dream Home Consultants to better understand what we have available, how you can personalize the home to your liking, and create your own Dream Home.