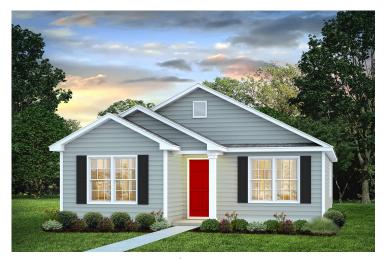

## Pine

\$165,990

**3 Exterior Styles Available** 

\_ 1,260+ Sq. Ft.

**3 Bedrooms** 

This charming floor plan creates the perfect space for relaxing and watching the game, or hosting an evening with family and loved ones. Just imagine coming home and enjoying a warm summer evening from the comfort of your front porch. The Pine offers 3 bedrooms and 2 bathrooms including a primary suite with a beautiful bathroom and walk-in closet. The spacious great room opens up to the dining room and kitchen with an optional kitchen island that creates the perfect place to spend an evening with the kids or hosting game night with your friends. This floor plan is customizable to meet your needs and fulfill all your dreams.

## Pine Harnett

Classic Craftsman

Farmhouse