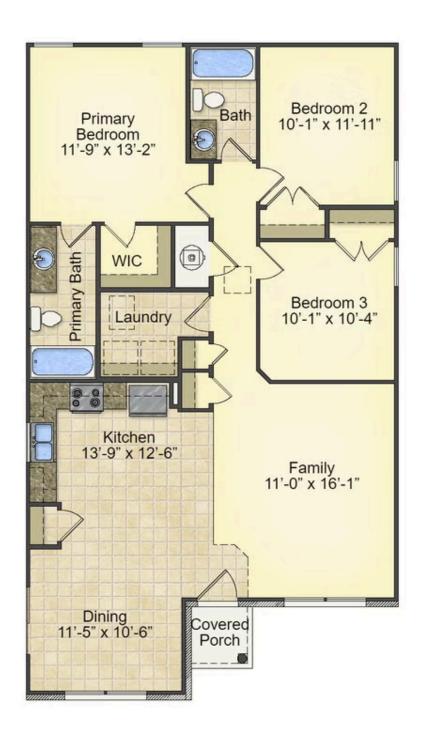

## Pine

\$165,990

**3 Exterior Styles Available** 

\_ 1,260+ Sq. Ft.

**3 Bedrooms** 

This charming floor plan creates the perfect space for relaxing and watching the game, or hosting an evening with family and loved ones. Just imagine coming home and enjoying a warm summer evening from the comfort of your front porch. The Pine offers 3 bedrooms and 2 bathrooms including a primary suite with a beautiful bathroom and walk-in closet. The spacious great room opens up to the dining room and kitchen with an optional kitchen island that creates the perfect place to spend an evening with the kids or hosting game night with your friends. This floor plan is customizable to meet your needs and fulfill all your dreams.