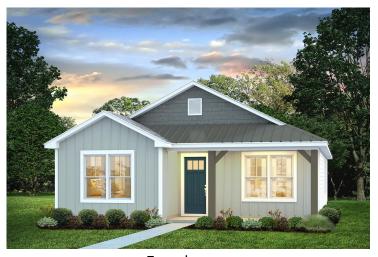

## Pine

\$165,990

**3 Exterior Styles Available** 

\_ 1,260+ Sq. Ft.

**3 Bedrooms** 

This charming floor plan creates the perfect space for relaxing and watching the game, or hosting an evening with family and loved ones. Just imagine coming home and enjoying a warm summer evening from the comfort of your front porch. The Pine offers 3 bedrooms and 2 bathrooms including a primary suite with a beautiful bathroom and walk-in closet. The spacious great room opens up to the dining room and kitchen with an optional kitchen island that creates the perfect place to spend an evening with the kids or hosting game night with your friends. This floor plan is customizable to meet your needs and fulfill all your dreams.

## Pine Harnett

Classic Craftsman

Farmhouse