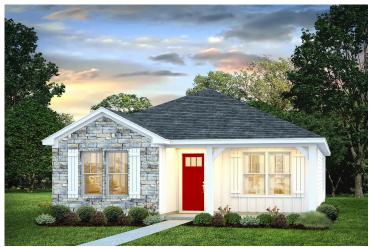

## Pine

\$165,990

**3 Exterior Styles Available** 

\_ 1,260+ Sq. Ft.

**3 Bedrooms** 

This charming floor plan creates the perfect space for relaxing and watching the game, or hosting an evening with family and loved ones. Just imagine coming home and enjoying a warm summer evening from the comfort of your front porch. The Pine offers 3 bedrooms and 2 bathrooms including a primary suite with a beautiful bathroom and walk-in closet. The spacious great room opens up to the dining room and kitchen with an optional kitchen island that creates the perfect place to spend an evening with the kids or hosting game night with your friends. This floor plan is customizable to meet your needs and fulfill all your dreams.

## Pine Harnett

Classic Craftsman

Farmhouse