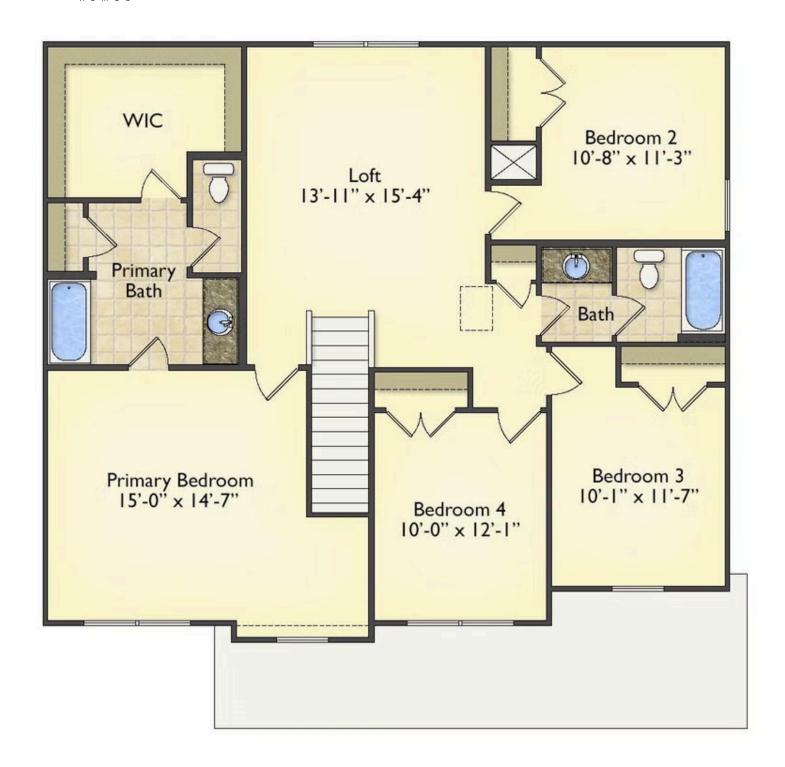

## **Montclaire**Harnett

\$267,990

**2 Exterior Styles Available** 

\_ 2,357+ Sq. Ft.

**4 Bedrooms** 

2.5 Bathrooms

🖴 2 Car Garage

The Montclaire was designed with today's busy lifestyle in mind. Wide open living keeps the conversation flowing with a spacious great room open to the eating area and kitchen with plenty of cooking and counter space. A large utility room off the garage keeps the mess in check with a convenient powder room across the hall. After a long day relax and rejuvenate in your large primary suite with primary bath and enough closet space for all of your shoes and his baseball hat collection. The upstairs loft area is the perfect spot for family game night or just a quiet space to finish a book. The best home is the one you don't ever want to leave.