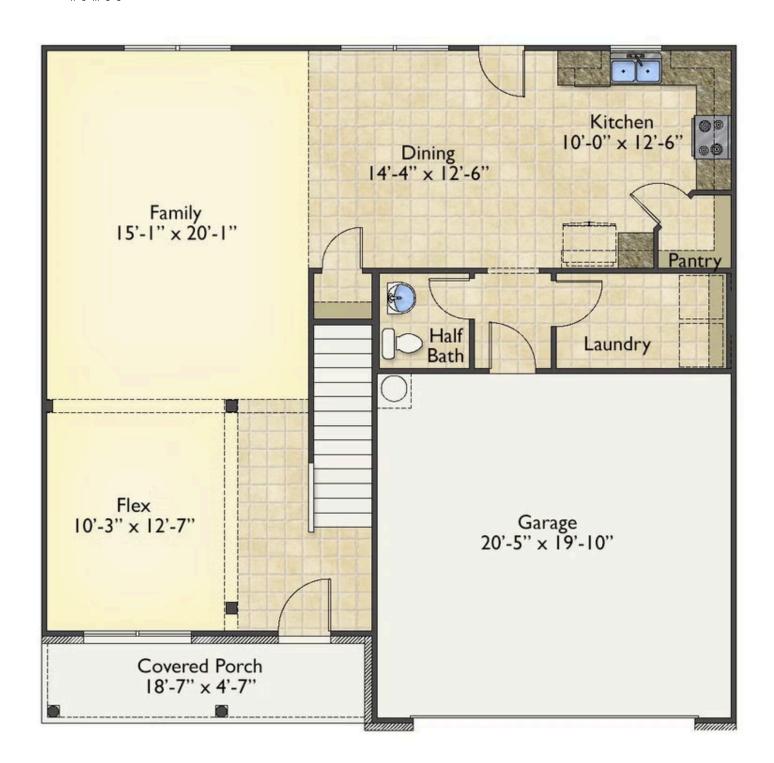

## **Montclaire**Harnett

\$267,990

**2 Exterior Styles Available** 

\_ 2,357+ Sq. Ft.

**4 Bedrooms** 

2.5 Bathrooms

🖴 2 Car Garage

The Montclaire was designed with today's busy lifestyle in mind. Wide open living keeps the conversation flowing with a spacious great room open to the eating area and kitchen with plenty of cooking and counter space. A large utility room off the garage keeps the mess in check with a convenient powder room across the hall. After a long day relax and rejuvenate in your large primary suite with primary bath and enough closet space for all of your shoes and his baseball hat collection. The upstairs loft area is the perfect spot for family game night or just a quiet space to finish a book. The best home is the one you don't ever want to leave.