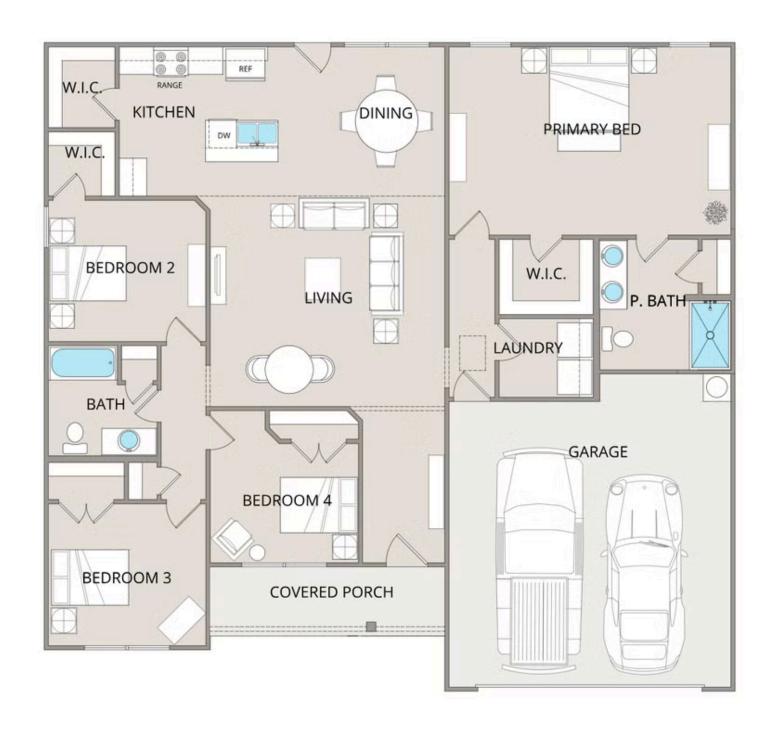

Designed with privacy in mind, the split-bedroom layout ensures a quiet retreat in the spacious primary suite, complete with a luxurious en-suite bathroom and walk-in closet. The open-concept kitchen flows seamlessly into the dining area and great room, creating a welcoming space perfect for gatherings or quiet nights in. With upgraded cabinetry, granite countertops, stainless steel appliances, and a sleek pull-out faucet, the kitchen is both stylish and practical.

For those who love outdoor living, the option to add a covered porch offers the perfect spot to sip coffee in the morning or relax at the end of the day. The fourth bedroom can easily be transformed into a home office, study, or playroom, giving you the flexibility to adapt the space to your needs.

With customization options and high-quality finishes—including upgraded baseboards, stylish interior doors, and coordinated hardware—the Fountain floorplan is designed to grow with you, offering the perfect balance of comfort, versatility, and modern design.