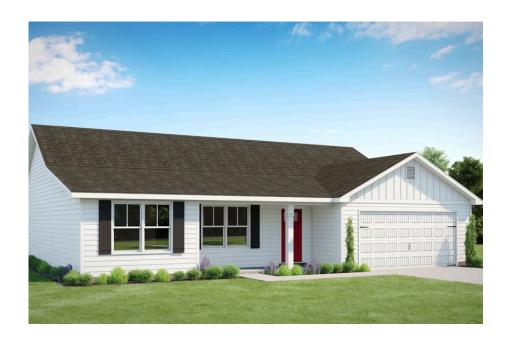

## Fountain Harnett

Priced From \$235,990

**1 Exterior Styles Available** 

\_ 1,704+ Sq. Ft.

**4 Bedrooms** 

🔒 2 Bathrooms

🖴 2 Car Garage

The Fountain combines modern elegance with relaxed living, offering a thoughtfully designed space that's ideal for entertaining or simply unwinding. With four bedrooms and two bathrooms, this home provides both flexibility and functionality to fit your lifestyle.

For those who love outdoor living, the option to add a covered porch offers the perfect spot to sip coffee in the morning or relax at the end of the day. The fourth bedroom can easily be transformed into a home office, study, or playroom, giving you the flexibility to adapt the space to your needs.