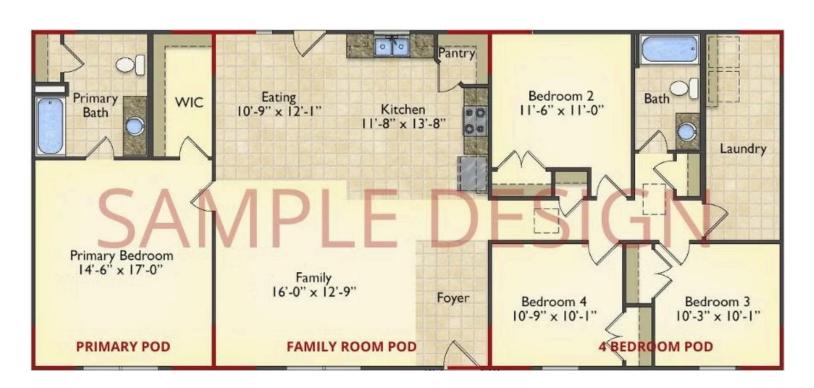

# Call for Price

11 Exterior Styles Available

\_ 983+ Sq. Ft.

📇 1 - 6 Bedrooms

<equation-block>

DesignByU! Our newest DesignByU Plan System is a unique and cost effective solution with the PRIMARY focus being the ability to Personally Design YOUR Dream Home using our plan pieces or pre-designed home sections. With this DesignByU concept, there are a wide range of plan pieces for you to assemble to create a unique floor plan that best fits YOUR family and YOUR budget. There are hundreds of variations allowing you to piece together your Dream Home!

This method of design is a NEW and Innovative way to personalize your home. No more starting from scratch on a plan or trying to re-configure a singular floorplan to work for your family and budget. Using predesigned and inter-connecting home parts, our DesignByU System gives you the ability to assemble/design the home that you want and the home that is RIGHT for you!