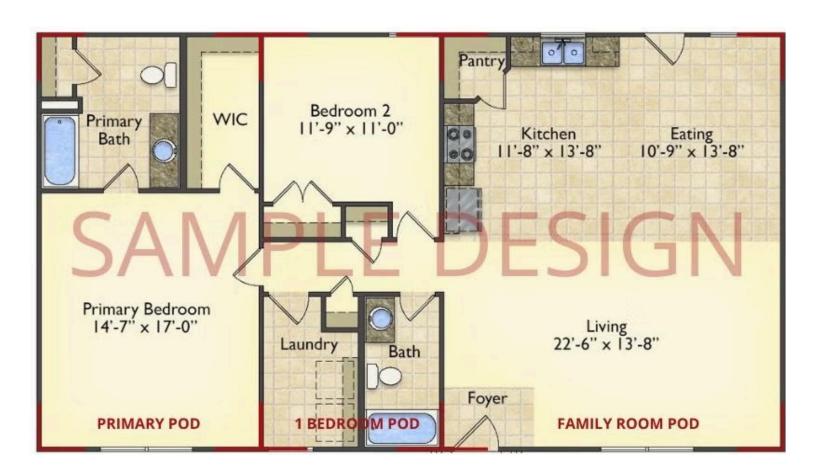

# Call for Price

11 Exterior Styles Available

\_ 983+ Sq. Ft.

📇 1 - 6 Bedrooms

<equation-block>

DesignByU! Our newest DesignByU Plan System is a unique and cost effective solution with the PRIMARY focus being the ability to Personally Design YOUR Dream Home using our plan pieces or pre-designed home sections. With this DesignByU concept, there are a wide range of plan pieces for you to assemble to create a unique floor plan that best fits YOUR family and YOUR budget. There are hundreds of variations allowing you to piece together your Dream Home!

This method of design is a NEW and Innovative way to personalize your home. No more starting from scratch on a plan or trying to re-configure a singular floorplan to work for your family and budget. Using predesigned and inter-connecting home parts, our DesignByU System gives you the ability to assemble/design the home that you want and the home that is RIGHT for you!