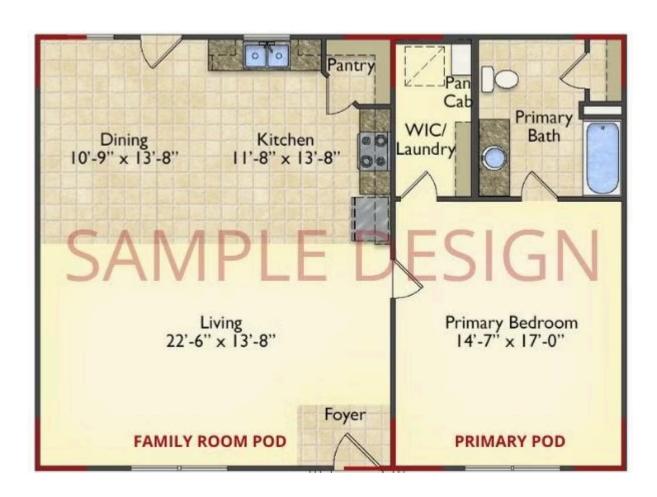

# Call for Price

11 Exterior Styles Available

\_ 983+ Sq. Ft.

📇 1 - 6 Bedrooms

<equation-block>

DesignByU! Our newest DesignByU Plan System is a unique and cost effective solution with the PRIMARY focus being the ability to Personally Design YOUR Dream Home using our plan pieces or pre-designed home sections. With this DesignByU concept, there are a wide range of plan pieces for you to assemble to create a unique floor plan that best fits YOUR family and YOUR budget. There are hundreds of variations allowing you to piece together your Dream Home!

This method of design is a NEW and Innovative way to personalize your home. No more starting from scratch on a plan or trying to re-configure a singular floorplan to work for your family and budget. Using predesigned and inter-connecting home parts, our DesignByU System gives you the ability to assemble/design the home that you want and the home that is RIGHT for you!